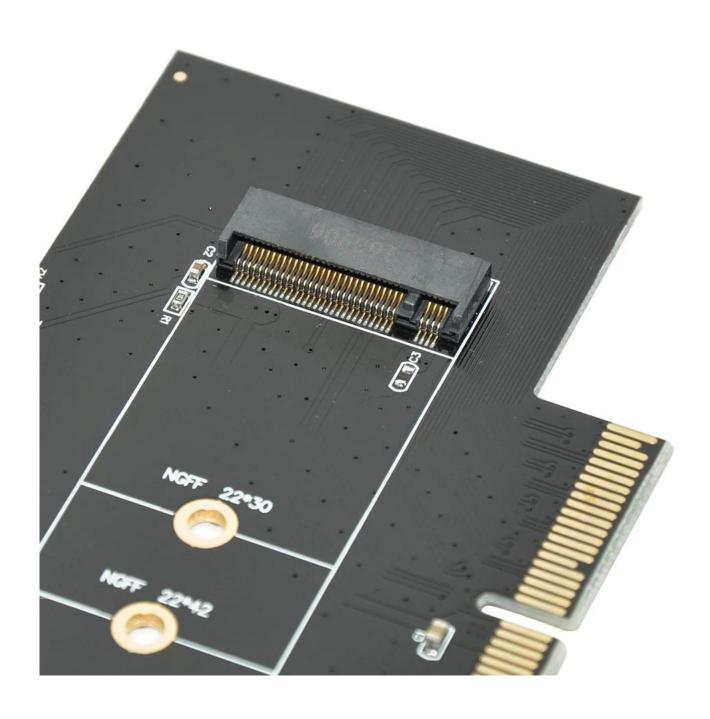

## **Product Description**

PCIE x4 to NGFF M.2 SSD converter adapter card

Adds one M.2 PCIe SSD (M key) to your PCIe equipped desktop computer to dramatically increase speed and performance

Note: This adapter is not compatible with B key M.2 PCIe SSDs or B key M.2 SATA SSDs

Accommodates 2230, 2242, 2260 and 2280 form factor M.2 SSDs (NVMe or AHCI) via multiple mounting holes

Supports PCIe 3.0 motherboard and backward compatible with PCIe 1.0 and PCIe  $2.0\,$ 

Supports PCIe x4 bus slot and compatible with x8 / x16 bus slot