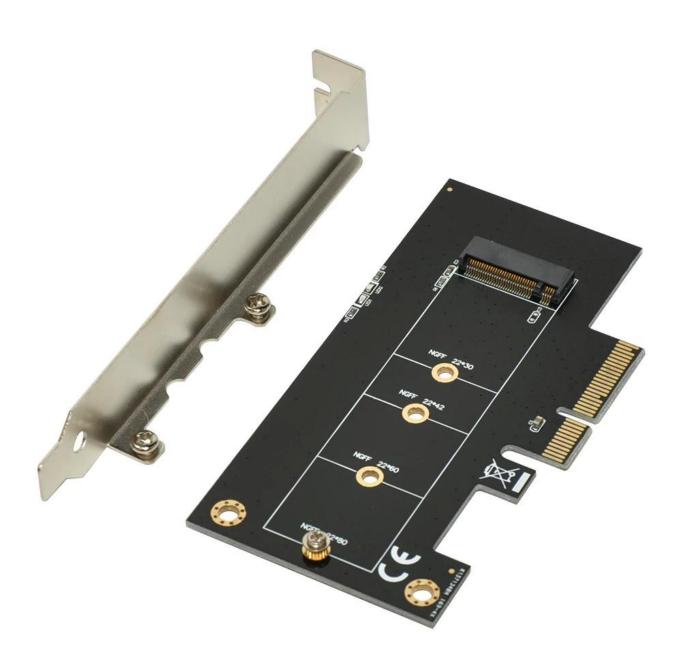

## **Product Description**

PCIE x4 to NGFF M.2 SSD converter adapter card

Adds one M.2 PCIe SSD (M key) to your PCIe equipped desktop computer to dramatically increase speed and performance

Note: This adapter is not compatible with B key M.2 PCIe SSDs or B key M.2 SATA SSDs

Accommodates 2230, 2242, 2260 and 2280 form factor M.2 SSDs (NVMe or AHCI) via multiple mounting holes

Supports PCIe 3.0 motherboard and backward compatible with PCIe 1.0 and PCIe  $2.0\,$ 

Supports PCIe x4 bus slot and compatible with x8 / x16 bus slot

Built-in LEDs indicate power and data transfer status

Includes both low-profile and full-profile slot brackets for flexible system chassis installation

No driver installation required

**Product Picture** 