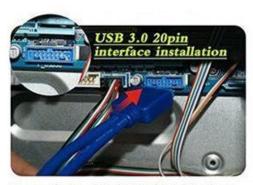

## Installation Guide

Connecting the USB3.0 20PIN to interface in motherboard

Connect the card reader USB cable to the USB

Connect the compatible power connector to your

Installation connect the SATA cable to the mainboard