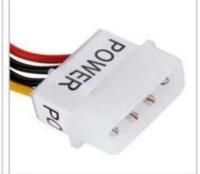

Connect the 4-Pin power connect to your 4-Pin Connect the audio connector to the motherboard power supply connector

Connect the connector labeled "CPU FAN" to the connector on the CPU Fan

USB 3.0 x 1 (50cm) SATA x 1 (45cm)

USB 2.0 x 1 (50cm) Audio x 1 (50cm) Power x 1 (35cm)

Fan1 x 1 (40cm)

Fan2 x 1 (40cm) CPU x 1 (45cm)