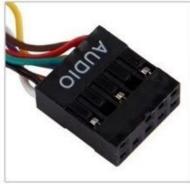

Connect the 4-Pin power connect to your 4-Pin Connect the audio connector to the motherboard power supply connector

Connect the connector labeled "CPU FAN" to the connector on the CPU Fan

USB 3.0 x 1 (50cm) SATA x 1 (45cm)

USB 2.0 x 1 (50cm) Audio x 1 (50cm) Power x 1 (35cm)

Fan1 x 1 (40cm)

Fan2 x 1 (40cm) CPU x 1 (45cm)