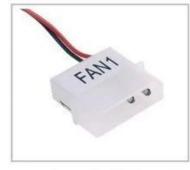

Connect the 4-Pin power connect to your 4-Pin Connect the audio connector to the motherboard power supply connector

Connect the connector labeled "CPU FAN" to the connector on the CPU Fan

USB 3.0 x 1 (50cm) SATA x 1 (45cm)

USB 2.0 x 1 (50cm) Audio x 1 (50cm) Power x 1 (35cm)

Fan1 x 1 (40cm)

Fan2 x 1 (40cm) CPU x 1 (45cm)