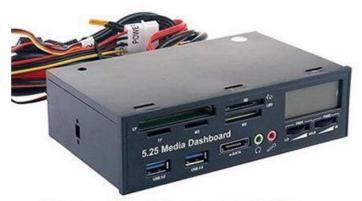

Multi-Function high speed 5.25 inch edia Dashboard front display PC Computer panel interface support for SD/MMC/MD/MS/XD/TF/M2

The latest products of multifunctional CDROM or floppy drive panel from WLX ( www.szwlxkj.com )which through use the vacancy of CD-ROM or floppy drive in computer box and extend various utility function interfaces, such as USB3.0 interface, eSATA or SATA interface, 4PIN IDE or DC12V power supply jack, Audio and Card readers etc.

At the same time, the series of products all produced with ABS, they etching on surface,not only durable but also beautiful,they hard to be scraped,ante-rust.

About their materials and accessories, all equipped with high-quality material, not only stable, high speed and safety, but also can make cables in computer box clean and beautiful. The series of WLX driver multifunction extension panels can let your desktop computer shows multi-functional, high performance, fashion and looks like Baghdad from the inside out.