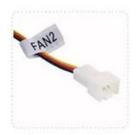

Connect the 4-Pin power connect to your 4-Pin Connect the audio connector to the motherboard power supply connector

Connect the connector labeled "CPU FAN" to the connector on the CPU Fan

USB 3.0 x 1 (50cm) SATA x 1 (45cm)

USB 2.0 x 1 (50cm) Audio x 1 (50cm) Power x 1 (35cm)

Fan1 x 1 (40cm)

Fan2 x 1 (40cm) CPU x 1 (45cm)