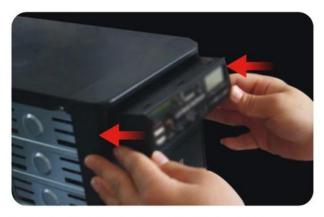

**Product Installation** 

Step 1 insert product console into your 5.25 bay

Step 2 secure product console onto your 5.25 bay