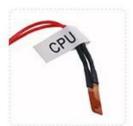

Connect the 4-Pin power connect to your 4-Pin Connect the audio connector to the motherboard power supply connector

Connect the connector labeled "CPU FAN" to the connector on the CPU Fan

USB 3.0 x 1 (50cm) SATA x 1 (45cm)

USB 2.0 x 1 (50cm) Audio x 1 (50cm) Power x 1 (35cm)

Fan1 x 1 (40cm)

Fan2 x 1 (40cm) CPU x 1 (45cm)