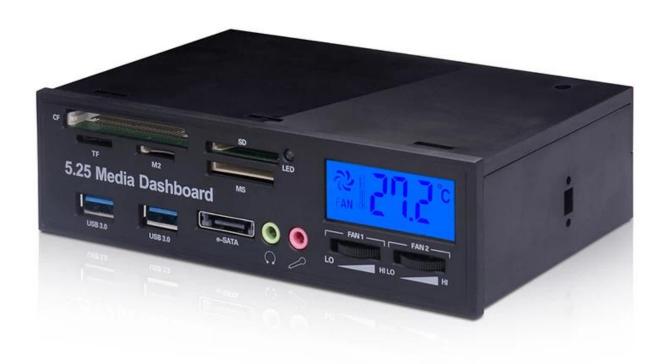

Multi-Function high speed 5.25 inch edia Dashboard front display PC Computer panel interface support for SD/MMC/MD/MS/XD/TF/M2

The latest products of multifunctional CDROM or floppy drive panel from WLX ( www.szwlxkj.com )which through use the vacancy of CD-ROM or floppy drive in computer box and extend various utility function interfaces, such as USB3.0 interface, eSATA or SATA interface, 4PIN IDE or DC12V power supply jack, Audio and Card readers etc.

At the same time, the series of products all produced with ABS, they etching on surface,not only durable but also beautiful,they hard to be scraped,ante-rust.

About their materials and accessories, all equipped with high-quality material, not only stable, high speed and safety, but also can make cables in computer box clean and beautiful. The series of WLX driver multifunction extension panels can let your desktop computer shows multi-functional, high performance, fashion and looks like Baghdad from the inside out.