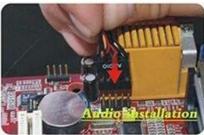

Connect the 4-Pin power connect to your 4-Pin Connect the audio connector to the motherboard power supply connector

Connect the connector labeled "CPU FAN" to the connector on the CPU Fan

USB 3.0 x 1 (50cm) SATA x 1 (45cm)