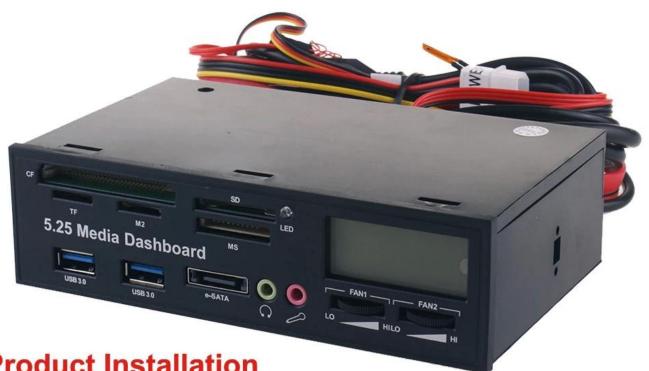

Multi-Function high speed 5.25 inch edia Dashboard front display PC Computer panel interface support for SD/MMC/MD/MS/XD/TF/M2

The latest products of multifunctional CDROM or floppy drive panel from WLX ( www.szwlxkj.com )which through use the vacancy of CD-ROM or floppy drive in computer box and extend various utility function interfaces, such as USB3.0 interface, eSATA or SATA interface, 4PIN IDE or DC12V power supply jack, Audio and Card readers etc.

Connect the 4-Pin power connect to your 4-Pin Connect the audio connector to the motherboard power supply connector

Connect the connector labeled "CPU FAN" to the connector on the CPU Fan

USB 3.0 x 1 (50cm) SATA x 1 (45cm)

USB 2.0 x 1 (50cm) Audio x 1 (50cm) Power x 1 (35cm)

Fan1 x 1 (40cm)

Fan2 x 1 (40cm) CPU x 1 (45cm)