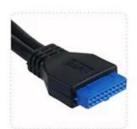

## Installation Guide

Connecting the USB3.0 20PIN to interface in motherboard

Connect the card reader USB cable to the USB

Connect the compatible power connector to your

Installation connect the SATA cable to the mainboard