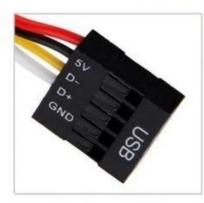

## Installation Guide

Connecting the USB3.0 20PIN to interface in motherboard

Connect the card reader USB cable to the USB

Connect the compatible power connector to your

Installation connect the SATA cable to the mainboard