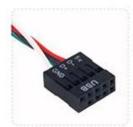

Connect the 4-Pin power connect to your 4-Pin Connect the audio connector to the motherboard power supply connector

Connect the connector labeled "CPU FAN" to the connector on the CPU Fan

USB 3.0 x 1 (50cm) SATA x 1 (45cm)

USB 2.0 x 1 (50cm) Audio x 1 (50cm) Power x 1 (35cm)

Fan1 x 1 (40cm)

Fan2 x 1 (40cm) CPU x 1 (45cm)