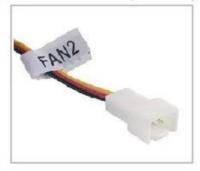

Connect the 4-Pin power connect to your 4-Pin Connect the audio connector to the motherboard power supply connector

Connect the connector labeled "CPU FAN" to the connector on the CPU Fan

USB 3.0 x 1 (50cm) SATA x 1 (45cm)

USB 2.0 x 1 (50cm) Audio x 1 (50cm) Power x 1 (35cm)

Fan1 x 1 (40cm)

Fan2 x 1 (40cm) CPU x 1 (45cm)