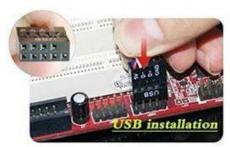

## Installation Guide

Connecting the USB3.0 20PIN to interface in motherboard

Connect the card reader USB cable to the USB

Connect the compatible power connector to your

Installation connect the SATA cable to the mainboard