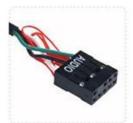

Connect the 4-Pin power connect to your 4-Pin Connect the audio connector to the motherboard power supply connector

Connect the connector labeled "CPU FAN" to the connector on the CPU Fan

USB 3.0 x 1 (50cm) SATA x 1 (45cm)

USB 2.0 x 1 (50cm) Audio x 1 (50cm) Power x 1 (35cm)

Fan1 x 1 (40cm)

Fan2 x 1 (40cm) CPU x 1 (45cm)