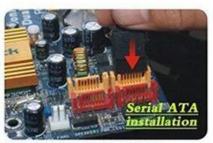

## Installation Guide

Connecting the USB3.0 20PIN to interface in motherboard

Connect the card reader USB cable to the USB

Connect the compatible power connector to your

Installation connect the SATA cable to the mainboard