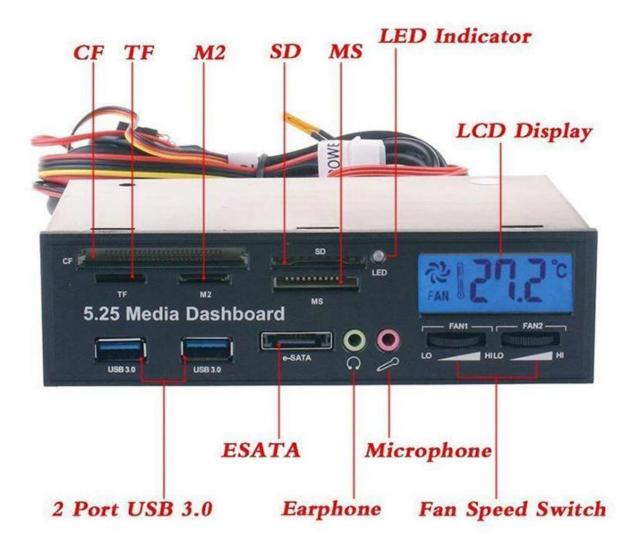

Multi-Function high speed 5.25 inch edia Dashboard front display PC Computer panel interface support for SD/MMC/MD/MS/XD/TF/M2

The latest products of multifunctional CDROM or floppy drive panel from WLX ( www.szwlxkj.com )which through use the vacancy of CD-ROM or floppy drive in computer box and extend various utility function interfaces, such as USB3.0 interface, eSATA or SATA interface, 4PIN IDE or DC12V power supply jack, Audio and Card readers etc.

## Installation Guide

Connecting the USB3.0 20PIN to interface in motherboard

Connect the card reader USB cable to the USB

Connect the compatible power connector to your

Installation connect the SATA cable to the mainboard