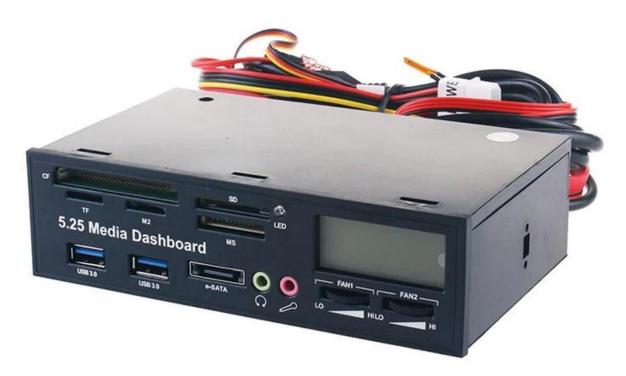

## Installation Guide

Connecting the USB3.0 20PIN to interface in motherboard

Connect the card reader USB cable to the USB

Connect the compatible power connector to your

Installation connect the SATA cable to the mainboard

Connect the 4-Pin power connect to your 4-Pin Connect the audio connector to the motherboard power supply connector

Connect the connector labeled "CPU FAN" to the connector on the CPU Fan

USB 3.0 x 1 (50cm) SATA x 1 (45cm)

USB 2.0 x 1 (50cm) Audio x 1 (50cm) Power x 1 (35cm)

Fan1 x 1 (40cm)

Fan2 x 1 (40cm) CPU x 1 (45cm)