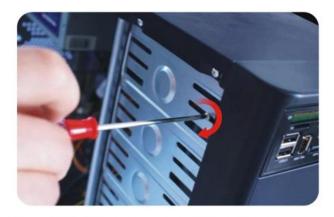

**Product Installation** 

Step 1 insert product console into your 5.25 bay

Step 2 secure product console onto your 5.25 bay