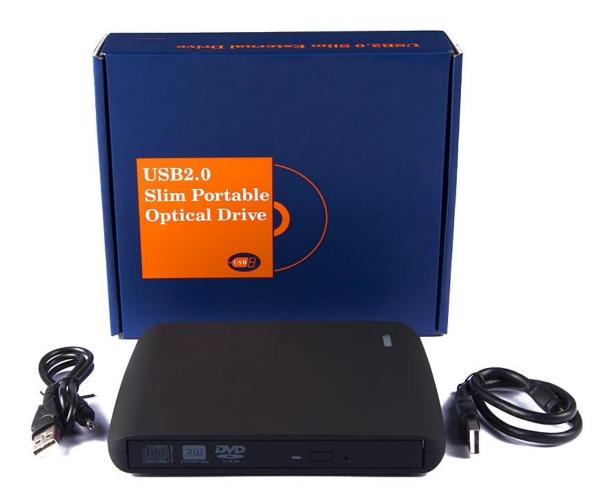

enclosure
- 2. USB interface, suitable for any laptop and desktop computers
- 3. Colors: red, sapphire blue, black, white, and transparent one for your choice
- 4. With CE certification
- 5. High transfer rate.
- 6. USB 2.0 interface.
- 7. Suitable for 2.5" sata HDD and 12.7mm sata ODD.
- 8. Compatible with Win 98/2000/Me/XP/Vista/Win 7/8.
- 9. Apply to: Laptop, Desktop
- 10.Standard USB2.0transfer rate, downward compatibility USB1.1, maximum data transfer rate up to 480Mbps
- 11.Support 1.5Gbps SATA-I interface standard, maximum support 3.0Gbps SATA-II interface standard
- 12. Support sleeping power saved mode
- 13. Binary channels SATA interface
- 14. Support 12.7mm SATA DVDRW or Combo drive/blu-ry DVDRW.
- 15.Single Weight: 289kg 16.Size: 152x143x18mm

## **Product Picture**