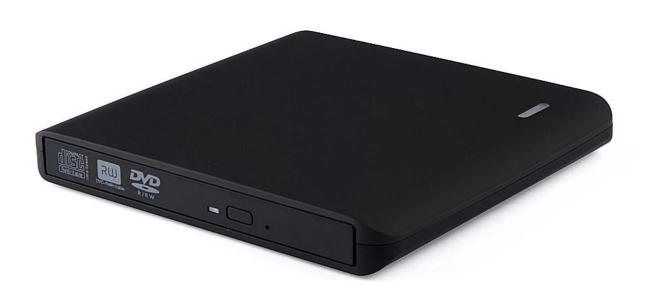

## **Product Description**

- 1. Plug and play, easy to assembly, insert ODD directly, don't need to open the enclosure
- 2. USB interface, suitable for any laptop and desktop computers
- 3. Colors: red, sapphire blue, black, white, and transparent one for your choice
- 4. With CE certification
- 5. High transfer rate.
- 6. USB 2.0 interface.
- 7. Suitable for 2.5" sata HDD and 12.7mm sata ODD.
- 8. Compatible with Win 98/2000/Me/XP/Vista/Win 7/8.
- 9. Apply to: Laptop, Desktop
- 10.Standard USB2.0transfer rate, downward compatibility USB1.1, maximum data transfer rate up to 480Mbps
- 11.Support 1.5Gbps SATA-I interface standard, maximum support 3.0Gbps SATA-II interface standard
- 12. Support sleeping power saved mode
- 13. Binary channels SATA interface
- 14. Support 12.7mm SATA DVDRW or Combo drive/blu-ry DVDRW.
- 15.Single Weight: 289kg 16.Size: 152x143x18mm