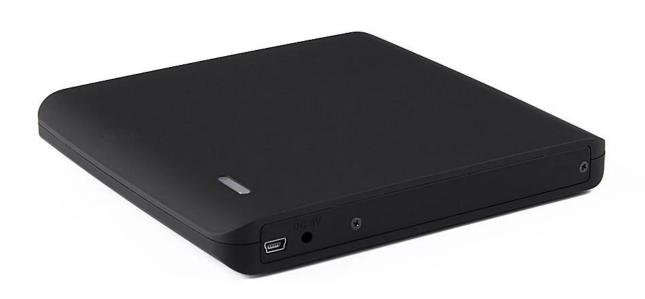

## **Product Description**

- 1. Plug and play, easy to assembly, insert ODD directly, don't need to open the enclosure
- 2. USB interface, suitable for any laptop and desktop computers
- 3. Colors: red, sapphire blue, black, white, and transparent one for your choice
- 4. With CE certification
- 5. High transfer rate.
- 6. USB 2.0 interface.
- 7. Suitable for 2.5" sata HDD and 12.7mm sata ODD.
- 8. Compatible with Win 98/2000/Me/XP/Vista/Win 7/8.
- 9. Apply to: Laptop, Desktop
- 10.Standard USB2.0transfer rate, downward compatibility USB1.1, maximum data transfer rate up to 480Mbps
- 11.Support 1.5Gbps SATA-I interface standard, maximum support 3.0Gbps SATA-II interface standard
- 12. Support sleeping power saved mode
- 13. Binary channels SATA interface
- 14. Support 12.7mm SATA DVDRW or Combo drive/blu-ry DVDRW.
- 15.Single Weight: 289kg 16.Size: 152x143x18mm