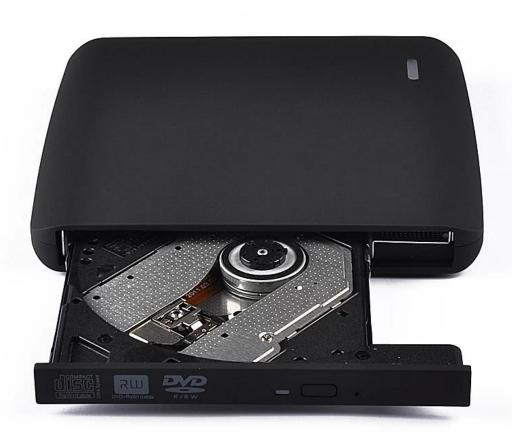

## **Product Description**

- 1. Plug and play, easy to assembly, insert ODD directly, don't need to open the enclosure
- 2. USB interface, suitable for any laptop and desktop computers
- 3. Colors: red, sapphire blue, black, white, and transparent one for your choice
- 4. With CE certification
- 5. High transfer rate.
- 6. USB 2.0 interface.
- 7. Suitable for 2.5" sata HDD and 12.7mm sata ODD.
- 8. Compatible with Win 98/2000/Me/XP/Vista/Win 7/8.
- 9. Apply to: Laptop, Desktop
- 10.Standard USB2.0transfer rate, downward compatibility USB1.1, maximum data transfer rate up to 480Mbps
- 11.Support 1.5Gbps SATA-I interface standard, maximum support 3.0Gbps SATA-II interface standard
- 12. Support sleeping power saved mode
- 13. Binary channels SATA interface
- 14. Support 12.7mm SATA DVDRW or Combo drive/blu-ry DVDRW.
- 15.Single Weight: 289kg 16.Size: 152x143x18mm