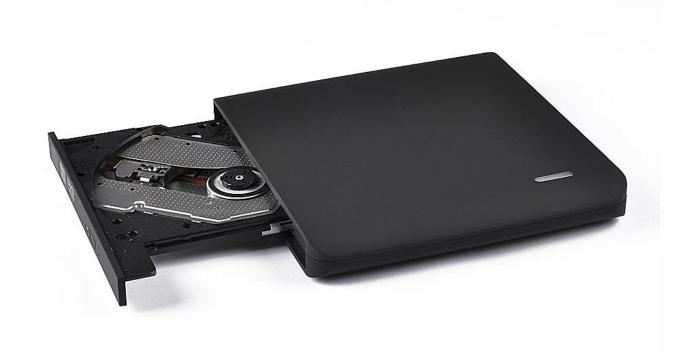

## **Product Description**

- 1. Plug and play, easy to assembly, insert ODD directly, don't need to open the enclosure
- 2. USB interface, suitable for any laptop and desktop computers
- 3. Colors: red, sapphire blue, black, white, and transparent one for your choice
- 4. With CE certification
- 5. High transfer rate.
- 6. USB 2.0 interface.
- 7. Suitable for 2.5" sata HDD and 12.7mm sata ODD.
- 8. Compatible with Win 98/2000/Me/XP/Vista/Win 7/8.
- 9. Apply to: Laptop, Desktop
- 10.Standard USB2.0transfer rate, downward compatibility USB1.1, maximum data transfer rate up to 480Mbps
- 11.Support 1.5Gbps SATA-I interface standard, maximum support 3.0Gbps SATA-II interface standard
- 12. Support sleeping power saved mode
- 13. Binary channels SATA interface
- 14. Support 12.7mm SATA DVDRW or Combo drive/blu-ry DVDRW.
- 15.Single Weight: 289kg 16.Size: 152x143x18mm