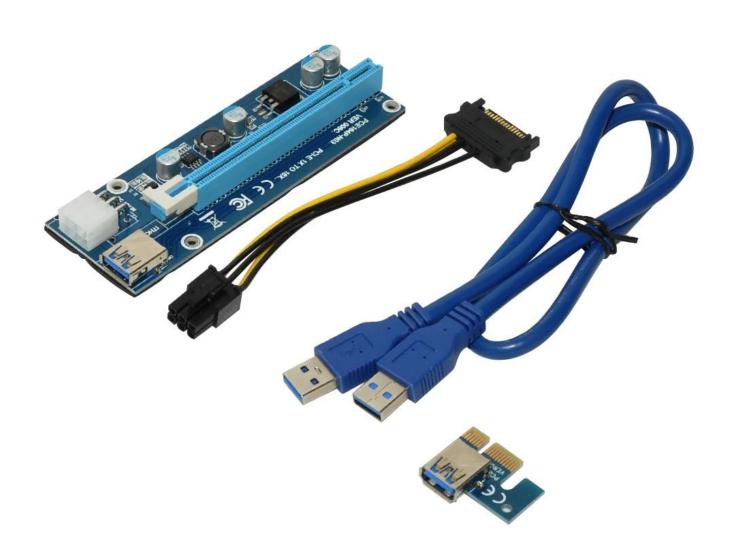

100% brand new and high quality.

PCI-E connector with multi-layer shielded wire, which can be connected up to 3M and not attenuate the signal.

Wire is relatively soft and easy to track, you can put the video card everywhere you want.

 ${\sf PCI-E}$  connector plug with whole gold-plated making it more wearable and can increase the conductivity .

Using 30cm USB 3.0 cable as extender cable ,premium quality and super speed.

With 3x FP solid capacitors, making graphics power supply more stable and secure.

With SATA 15pin Male to 6pin power cable, more powerful, and reduce the burden of the motherboard.

Gold plated contacts for better connectivity and long life.

Compatible for 1x,4x,8x,16x PCI-E slot of the motherboard.

With side clip to fasten other card.

No driver needed.

Dedicated for bitcoin mining.

Board size: approx.12.8cm\*4.2cm\*1.0cm/5.03\*1.65\*0.39"

Colour: Blue

Notes: Please allow 0.5-1cm error due to manual measurement and there will be different color as different display, please understand. Thanks.