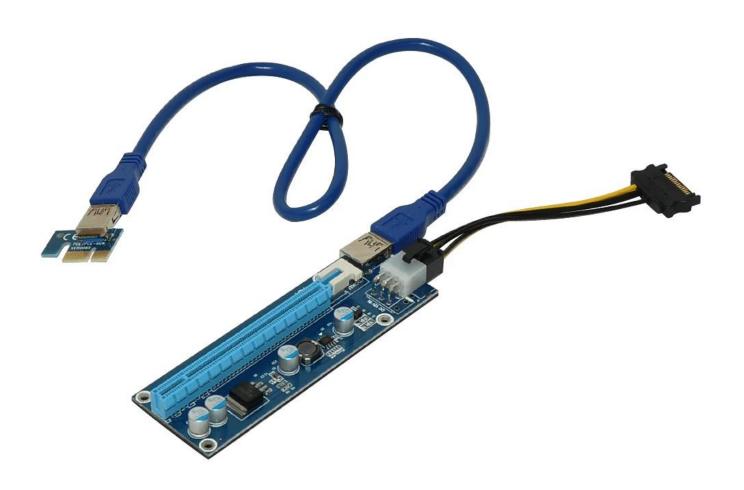

100% brand new and high quality.

PCI-E connector with multi-layer shielded wire, which can be connected up to 3M and not attenuate the signal.

Wire is relatively soft and easy to track, you can put the video card everywhere you want.

 ${\sf PCI-E}$  connector plug with whole gold-plated making it more wearable and can increase the conductivity .

Using 30cm USB 3.0 cable as extender cable ,premium quality and super speed.

With 3x FP solid capacitors, making graphics power supply more stable and secure.

With SATA 15pin Male to 6pin power cable, more powerful, and reduce the burden of the motherboard.

Gold plated contacts for better connectivity and long life.

Compatible for 1x,4x,8x,16x PCI-E slot of the motherboard.

With side clip to fasten other card.

No driver needed.

Dedicated for bitcoin mining.

Board size: approx.12.8cm\*4.2cm\*1.0cm/5.03\*1.65\*0.39"

Colour: Blue

Notes: Please allow 0.5-1cm error due to manual measurement and there will be different color as different display, please understand. Thanks.