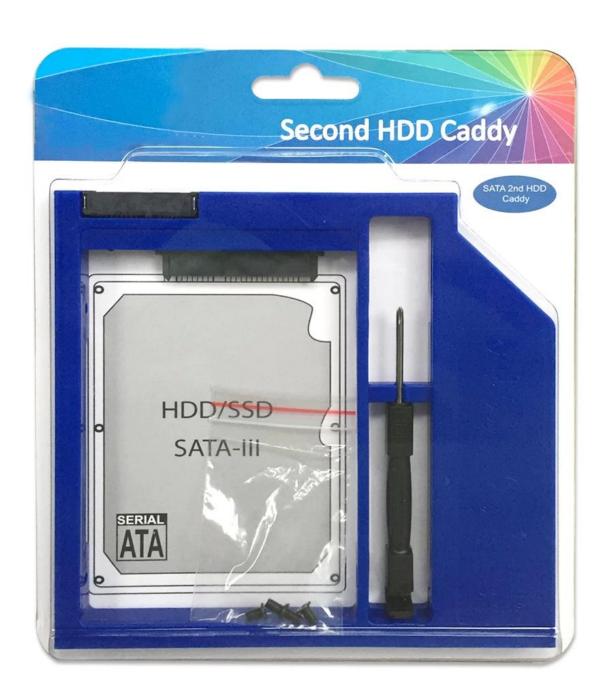

7) drive interface, support for SATA I/SATA / SATA II III standard.Support the highest transmission rate 6 GBPS.
- 2) support Window2K / 2003 / XP/Vista / 7, Linux, Mac OS 10.
- 3) support the standard 2.5 -inch SATA hard disk, suitable for 9.0 mm / 9.5 mm drive SATA interface.

## Specification:

1.Shell material:: Plastic

2.Colour: black, white, and blue

3.Interface: SATA TO SATA

4. Operating frequency: 50 to 60 hz

5.Power supply: 5 v / 1 a 6.Power: 5 w (maximum)

7. Working temperature: 0 to 30 °C 8. Product size: 130 \* 127 \* 9.0 mm

Installation method:

- 1.installing the hard disk to the hard drive bracket.
- 2. Paralelly insert hard disk interface into the end bracket.
- 3. Fixing screws on the both sides of disk brackets into the hard disk.

## **Product Picture**