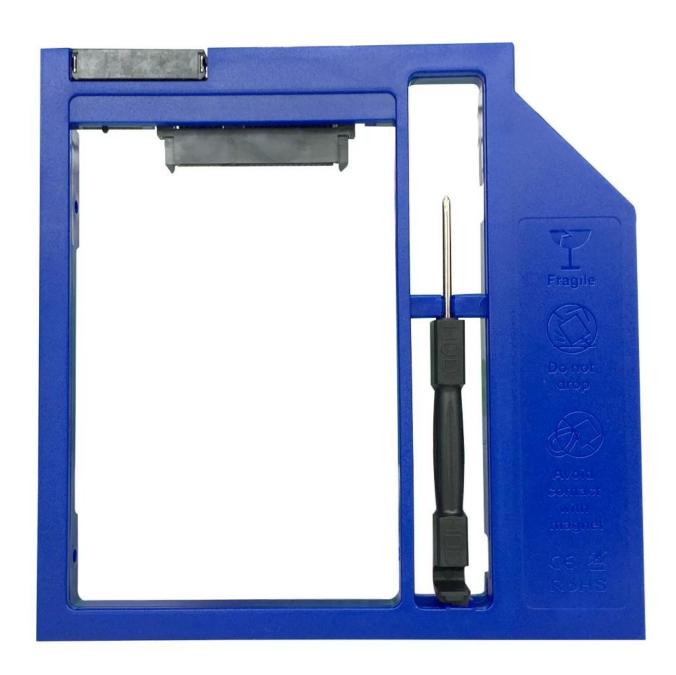

## Product performance:

- 1)standard SATA 13 pin (6 + 7) drive interface, support for SATA I/SATA / SATA II III standard.Support the highest transmission rate 6 GBPS.
- 2) support Window2K / 2003 / XP/Vista / 7, Linux, Mac OS 10.
- 3) support the standard 2.5 -inch SATA hard disk, suitable for 9.0 mm / 9.5 mm drive SATA interface.

## Specification:

1.Shell material:: Plastic

2.Colour: black, white, and blue

3.Interface: SATA TO SATA

4. Operating frequency: 50 to 60 hz

5.Power supply: 5 v / 1 a 6.Power: 5 w (maximum)

7. Working temperature: 0 to 30 °C 8. Product size: 130 \* 127 \* 9.0 mm