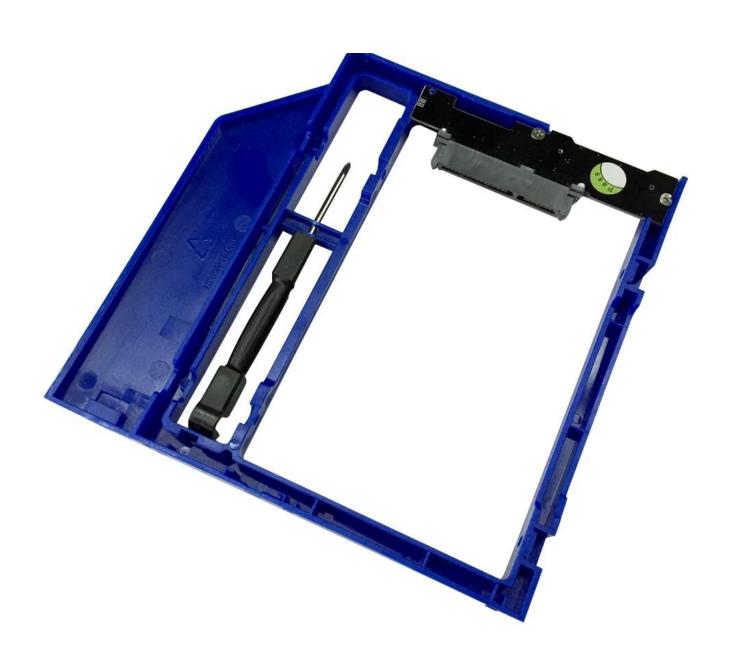

Installation method:

- 1.installing the hard disk to the hard drive bracket.
- 2. Paralelly insert hard disk interface into the end bracket.
- 3. Fixing screws on the both sides of disk brackets into the hard disk.