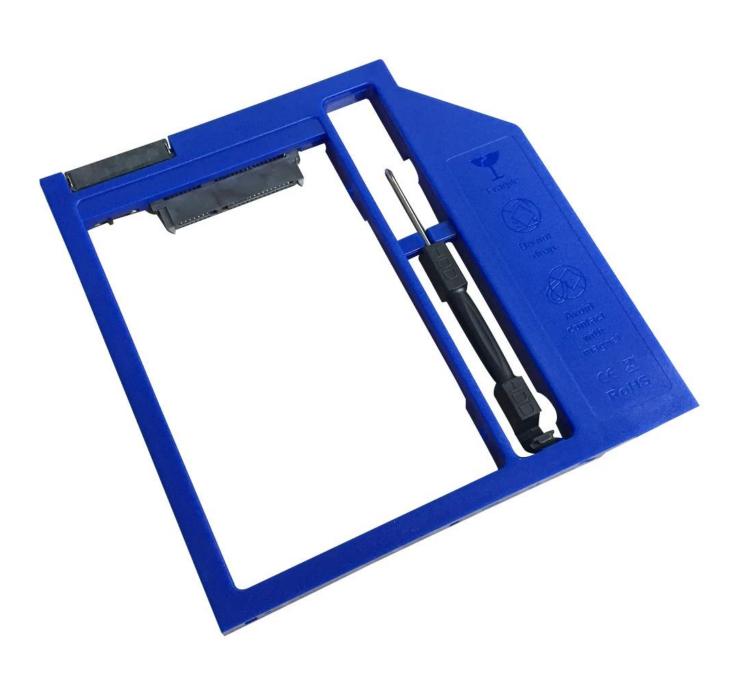

Installation method:

- 1.installing the hard disk to the hard drive bracket.
- 2. Paralelly insert hard disk interface into the end bracket.
- 3. Fixing screws on the both sides of disk brackets into the hard disk.