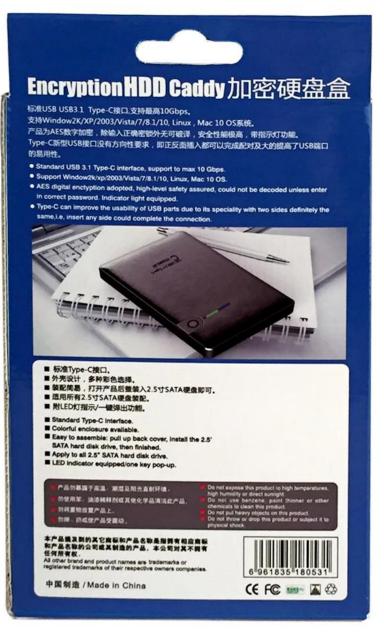

## **Product Description**

1. Function Introduction

□AES-256 Encryption Type-C SSD, apply to all 2.5"SATA SSD.

□Standard USB 3.1 Type-C interface, backward-compatible with USB 2.0, support to max 10 Gbps.

Support Window2k/xp/2003/Vista/7/8.1/10, Linux, Mac 10 OS.

[AES digital encryption adopted, high-level safety assured, could not be decoded unless enter in correct password. Indicator light equipped.

□Support sleep mode to save power.

[Equipped with LED Power Indicator, LED Read&Write Indicator, One key Pop-up.

2.Product size:120\*79\*16.5mm

3.Material: aluminum alloy wire drawing processing.

Upper: aluminum alloy

Bottom: plastic

Side: electroplating.