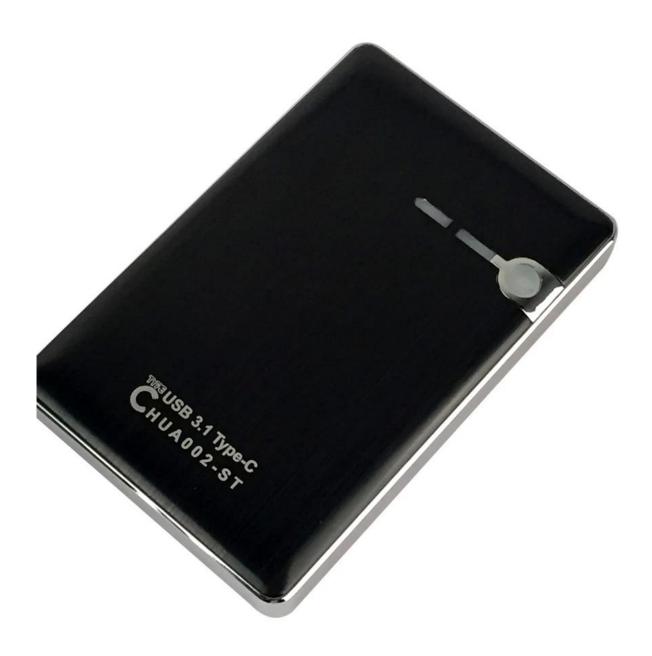

## **Product Description**

1. Function Introduction

□AES-256 Encryption Type-C SSD, apply to all 2.5"SATA SSD.

□Standard USB 3.1 Type-C interface, backward-compatible with USB 2.0, support to max 10 Gbps.

[Equipped with LED Power Indicator, LED Read&Write Indicator, One key Pop-up.

2.Product size:120\*79\*16.5mm

3.Material: aluminum alloy wire drawing processing.

Upper: aluminum alloy

Bottom: plastic

Side: electroplating.

**Product Picture** 