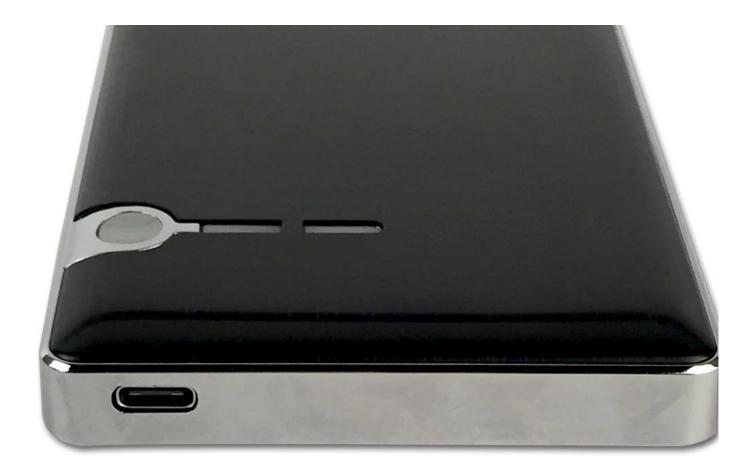

## **Product Description**

1. Function Introduction

□AES-256 Encryption Type-C SSD, apply to all 2.5"SATA SSD.

□Standard USB 3.1 Type-C interface, backward-compatible with USB 2.0, support to max 10 Gbps.

[Equipped with LED Power Indicator, LED Read&Write Indicator, One key Pop-up.

2.Product size:120\*79\*16.5mm

3.Material: aluminum alloy wire drawing processing.

Upper: aluminum alloy

Bottom: plastic

Side: electroplating.

**Product Picture** 