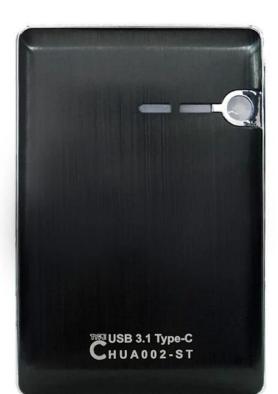

[Equipped with LED Power Indicator, LED Read&Write Indicator, One key Pop-up.

2.Product size:120\*79\*16.5mm

3.Material: aluminum alloy wire drawing processing.

Upper: aluminum alloy

Bottom: plastic

Side: electroplating.

**Product Picture** 