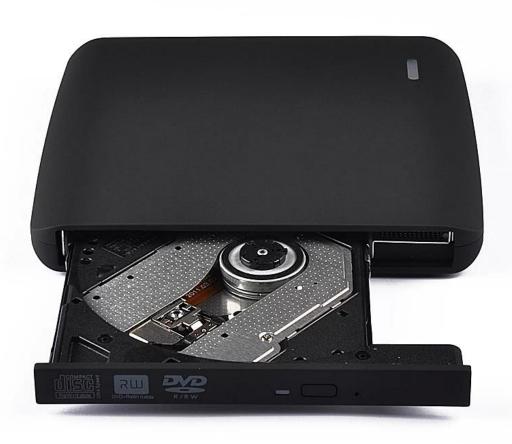

USB interface, suitable for any laptop and desktop computers
- 3. Colors: red, sapphire blue, black, white, and transparent one for your choice
- 4. With CE/fcc/rohs certification
- 5. High transfer rate.
- 6. USB 3.0 interface.
- 7. Suitable for 2.5" sata HDD and 12.7mm sata ODD.
- 8. Compatible with Win 98/2000/Me/XP/Vista/Win 7/Win 8.
- 9. Apply to: Laptop, Desktop
- 10. Standard USB3.0 transfer rate, downward compatibility USB1.1, maximum data transfer rate up to 480Mbps.
- 11. Support 1.5Gbps SATA-I interface standard, maximum support 3.0Gbps SATA-II interface standard
- 12. Support sleeping power saved mode
- 13. Binary channels SATA interface
- 14. Support 12.7mm SATA DVDRW or Combo drive/blu-ry DVDRW.
- 15. Single Weight: 0.3kg 16. Size: 152x143x18mm

## **Product Picture**