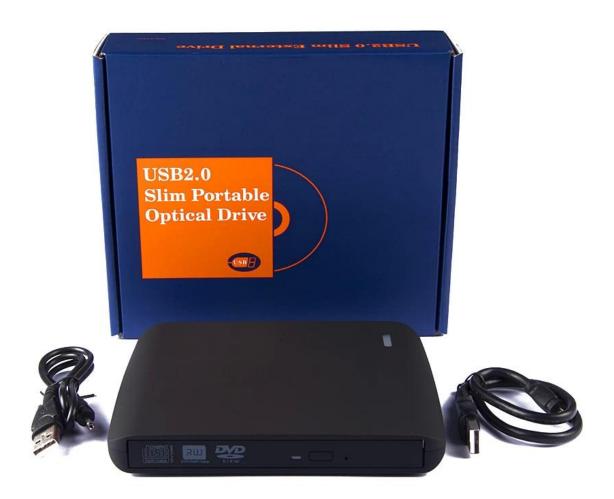

B interface, suitable for any laptop and desktop computers
- 3. Colors: red, sapphire blue, black, white, and transparent one for your choice
- 4. With CE/fcc/rohs certification
- 5. High transfer rate.
- 6. USB 3.0 interface.
- 7. Suitable for 2.5" sata HDD and 12.7mm sata ODD.
- 8. Compatible with Win 98/2000/Me/XP/Vista/Win 7/Win 8.
- 9. Apply to: Laptop, Desktop
- 10. Standard USB3.0 transfer rate, downward compatibility USB1.1, maximum data transfer rate up to 480Mbps.
- 11. Support 1.5Gbps SATA-I interface standard, maximum support 3.0Gbps SATA-II interface standard
- 12. Support sleeping power saved mode
- 13. Binary channels SATA interface
- 14. Support 12.7mm SATA DVDRW or Combo drive/blu-ry DVDRW.
- 15. Single Weight: 0.3kg 16. Size: 152x143x18mm

## **Product Picture**