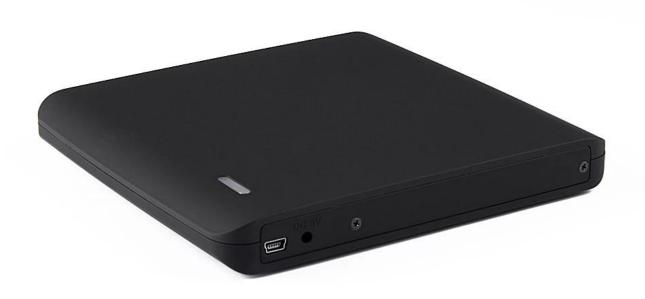

. USB interface, suitable for any laptop and desktop computers
- 3. Colors: red, sapphire blue, black, white, and transparent one for your choice
- 4. With CE/fcc/rohs certification
- 5. High transfer rate.
- 6. USB 3.0 interface.
- 7. Suitable for 2.5" sata HDD and 12.7mm sata ODD.
- 8. Compatible with Win 98/2000/Me/XP/Vista/Win 7/Win 8.
- 9. Apply to: Laptop, Desktop
- 10. Standard USB3.0 transfer rate, downward compatibility USB1.1, maximum data transfer rate up to 480Mbps.
- 11. Support 1.5Gbps SATA-I interface standard, maximum support 3.0Gbps SATA-II interface standard
- 12. Support sleeping power saved mode
- 13. Binary channels SATA interface
- 14. Support 12.7mm SATA DVDRW or Combo drive/blu-ry DVDRW.
- 15. Single Weight: 0.3kg 16. Size: 152x143x18mm

## **Product Picture**