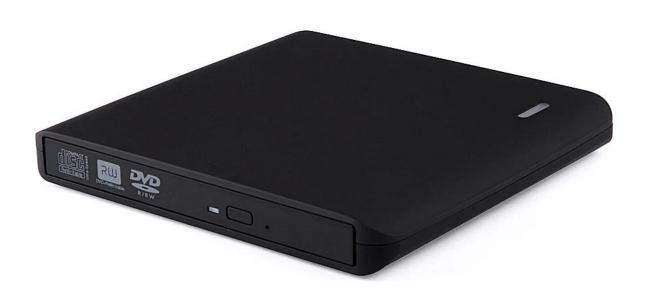

2. USB interface, suitable for any laptop and desktop computers
- 3. Colors: red, sapphire blue, black, white, and transparent one for your choice
- 4. With CE/fcc/rohs certification
- 5. High transfer rate.
- 6. USB 3.0 interface.
- 7. Suitable for 2.5" sata HDD and 12.7mm sata ODD.
- 8. Compatible with Win 98/2000/Me/XP/Vista/Win 7/Win 8.
- 9. Apply to: Laptop, Desktop
- 10. Standard USB3.0 transfer rate, downward compatibility USB1.1, maximum data transfer rate up to 480Mbps.
- 11. Support 1.5Gbps SATA-I interface standard, maximum support 3.0Gbps SATA-II interface standard
- 12. Support sleeping power saved mode
- 13. Binary channels SATA interface
- 14. Support 12.7mm SATA DVDRW or Combo drive/blu-ry DVDRW.
- 15. Single Weight: 0.3kg 16. Size: 152x143x18mm

## **Product Picture**