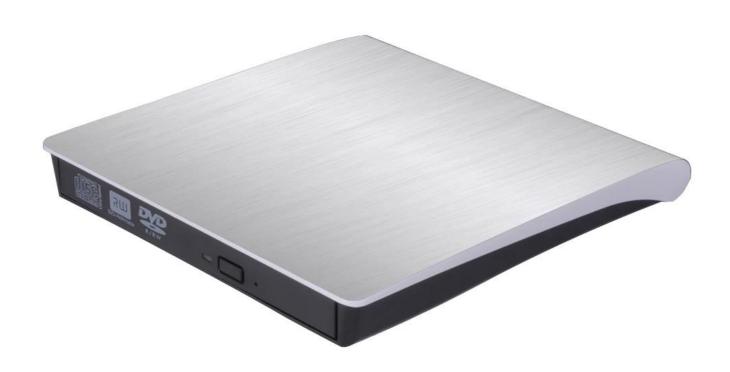

## **Product Description**

Upgrade Version from ECD819-3DW

1)Material of enclosure: ABS plastic

2)Optional colours: Black and white

3)Size:150\*146.5\*20MM

4)Weight:150g

5)Can be assemble the 12.7MM DVDRW/DVDRW/Combo/CDROM

## **Product Picture**