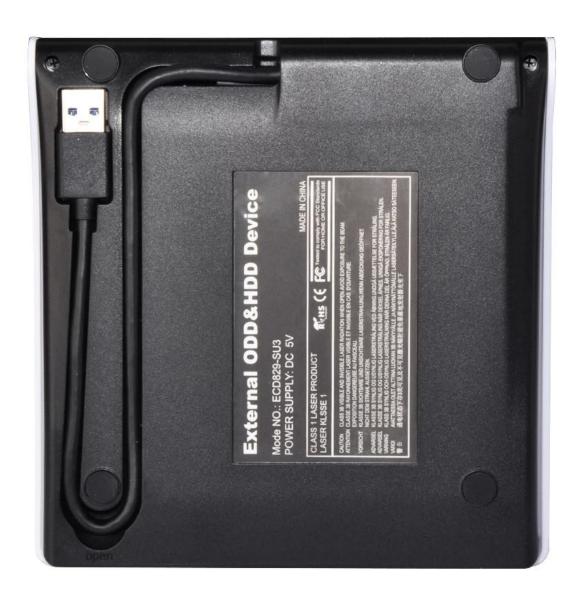

10)USB3.0 transfer Standard, backward compatible with USB2.0 and steady Data transmission speed.

11)Support 1.5Gbps SATA-I interface standard, maximum support 3.0Gbps SATA-II interface standard.

12)Support sleeping power saved mode.

## **Product Picture**