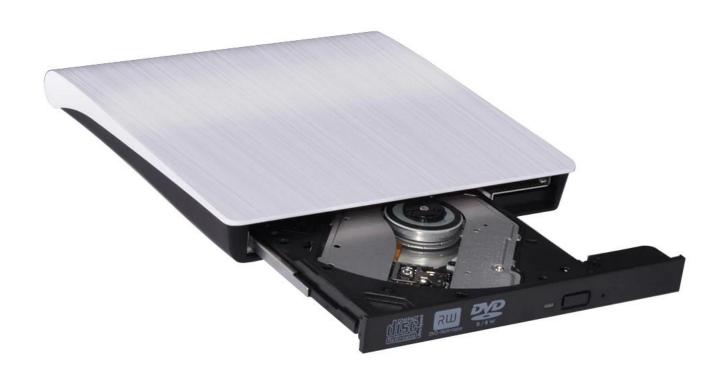

3DW

1)Material of enclosure: ABS plastic

2)Optional colours: Black and white

3)Size:150\*146.5\*20MM

4)Weight:150g

5)Can be assemble the 12.7MM DVDRW/DVDRW/Combo/CDROM

6)Support Windows7/8, Linux, Mac 10 OS

7)Support 1.5 Gbps SATA interface standard, I support the highest 3.0 Gbps SATA - II interface standards.

8)Support sleep mode to save power

9) Without driver, plug and play, support hot plug

10)USB3.0 transfer Standard, backward compatible with USB2.0 and steady Data transmission speed.

11)Support 1.5Gbps SATA-I interface standard, maximum support 3.0Gbps SATA-II interface standard.

12)Support sleeping power saved mode.

13)Adopt INIC3609 program.

14) Built-in new standard 12.7mm deck, 2 MB cassette mechanism.

15) With RoHS, CE certification.

## **Product Picture**