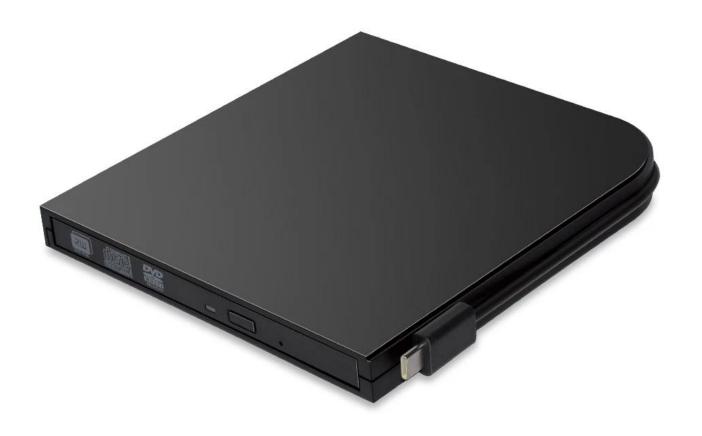

## **Product Description**

- 1. USB/Type-C to SATA interface
- 2. Apply to 9.5MM CDROM/DVDRW/COMBO
- 3. Enclosure Material: ABS plastic
- 4. Color: Black
- 5. Product Size: 149\*139.5\*15mm 6. Certifications: FCC/CE/RoHS
- 7. Using INIC3609 program and good compatibility
- 8. Support Window2K/XP/2003/Vista/Wins7/8/10, Linux, Mac 10 OS and above.
- 9. Support USB3.0(Micro type) Transfer Standard, backward compatible with USB2.0□and up to 5Gbps data transmission rate.
- 10.standard USB USB2.0/Type-C Type interface, with an additional power interface
- 11.standard Type-C Cable regardless of the positive and negative direction, you can plug directly into the Type-C computer port, enhancing the ease of use of the computer.

## **Product Picture**