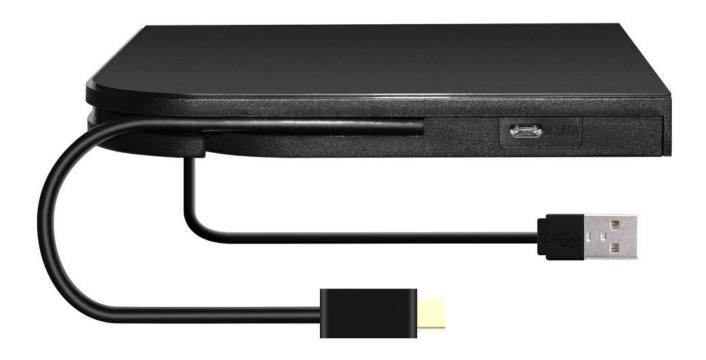

## **Product Description**

- 1. USB/Type-C to SATA interface
- 2. Apply to 9.5MM CDROM/DVDRW/COMBO
- 3. Enclosure Material: ABS plastic
- 4. Color: Black
- 5. Product Size: 149\*139.5\*15mm 6. Certifications: FCC/CE/RoHS
- 7. Using INIC3609 program and good compatibility
- 8. Support Window2K/XP/2003/Vista/Wins7/8/10, Linux, Mac 10 OS and above.
- 9. Support USB3.0(Micro type) Transfer Standard, backward compatible with USB2.0□and up to 5Gbps data transmission rate.
- 10.standard USB USB2.0/Type-C Type interface, with an additional power interface
- 11.standard Type-C Cable regardless of the positive and negative direction, you can plug directly into the Type-C computer port, enhancing the ease of use of the computer.

## **Product Picture**