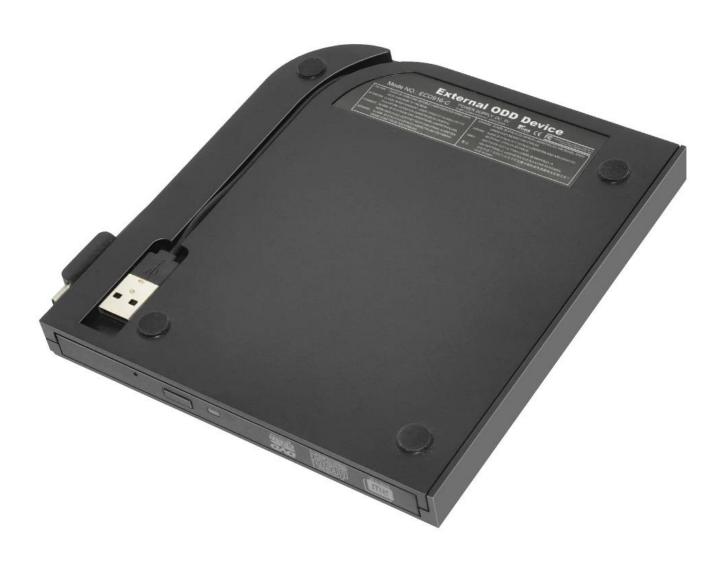

## **Product Description**

- 1. USB/Type-C to SATA interface
- 2. Apply to 9.5MM CDROM/DVDRW/COMBO
- 3. Enclosure Material: ABS plastic
- 4. Color: Black
- 5. Product Size: 149\*139.5\*15mm 6. Certifications: FCC/CE/RoHS
- 7. Using INIC3609 program and good compatibility
- 8. Support Window2K/XP/2003/Vista/Wins7/8/10, Linux, Mac 10 OS and above.
- 9. Support USB3.0(Micro type) Transfer Standard, backward compatible with USB2.0□and up to 5Gbps data transmission rate.
- 10.standard USB USB2.0/Type-C Type interface, with an additional power interface
- 11.standard Type-C Cable regardless of the positive and negative direction, you can plug directly into the Type-C computer port, enhancing the ease of use of the computer.

## **Product Picture**