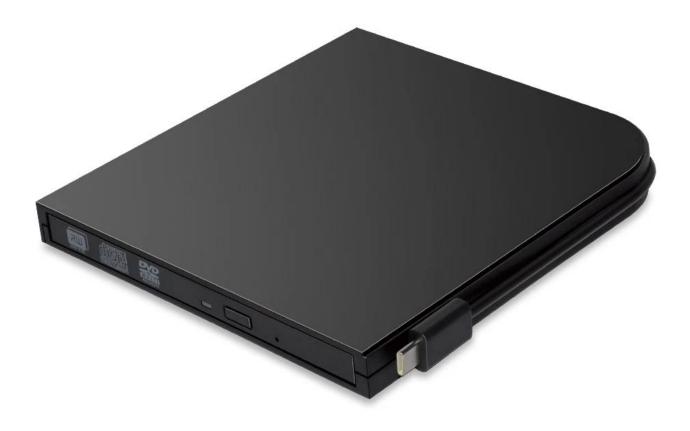

## **Product Description**

Pop-up 9.5mm USB/Type-C ABS plastic Slim External DVDRW

- 1. USB/Type-C to SATA interface
- 2. Apply to 9.5MM CDROM/DVDRW/COMBO
- 3. Enclosure Material: ABS plastic
- 4. Color: Black
- 5. Product Size: 149\*139.5\*15mm
- 6. Certifications: FCC/CE/RoHS
- 7. Using INIC3609 program and good compatibility
- 8. Support Window2K/XP/2003/Vista/Wins7/8/10, Linux , Mac 10 OS and above.