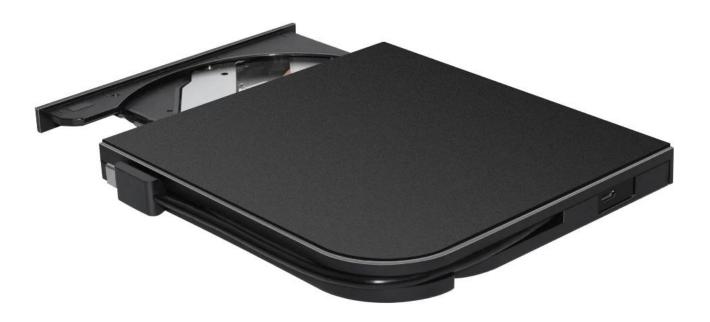

## **Product Description**

Pop-up 9.5mm USB/Type-C ABS plastic Slim External DVDRW

- 1. USB/Type-C to SATA interface
- 2. Apply to 9.5MM CDROM/DVDRW/COMBO
- 3. Enclosure Material: ABS plastic
- 4. Color: Black
- 5. Product Size: 149\*139.5\*15mm
- 6. Certifications: FCC/CE/RoHS
- 7. Using INIC3609 program and good compatibility
- 8. Support Window2K/XP/2003/Vista/Wins7/8/10, Linux , Mac 10 OS and above.