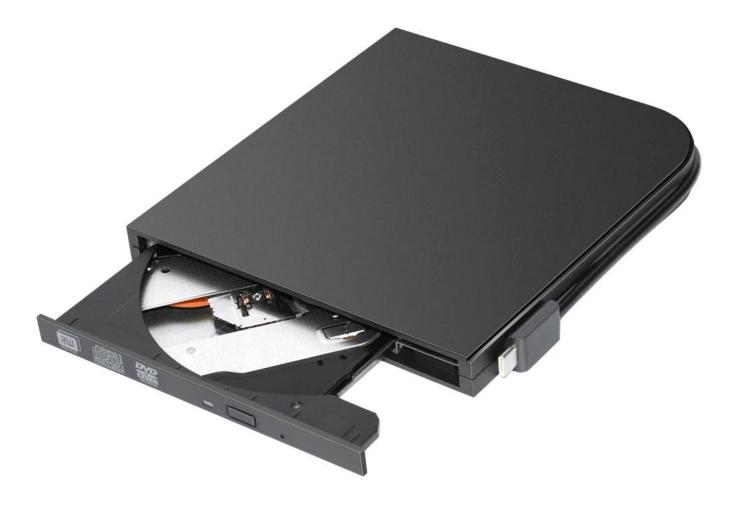

## **Product Description**

Pop-up 9.5mm USB/Type-C ABS plastic Slim External DVDRW

- 1. USB/Type-C to SATA interface
- 2. Apply to 9.5MM CDROM/DVDRW/COMBO
- 3. Enclosure Material: ABS plastic
- 4. Color: Black
- 5. Product Size: 149\*139.5\*15mm
- 6. Certifications: FCC/CE/RoHS
- 7. Using INIC3609 program and good compatibility
- 8. Support Window2K/XP/2003/Vista/Wins7/8/10, Linux , Mac 10 OS and above.