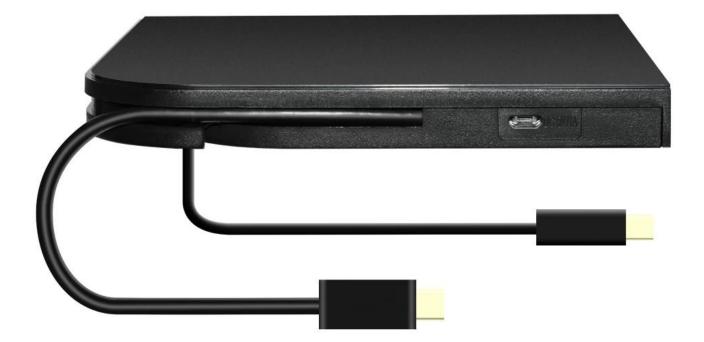

9. Support USB3.0(Micro type) Transfer Standard, backward compatible with USB2.0[]and up to 5Gbps data transmission rate.

10.standard USB USB2.0/Type-C Type interface, with an additional power interface

11.standard Type-C Cable regardless of the positive and negative direction, you can plug directly into the Type-C computer port, enhancing the ease of use of the computer.

**Product Picture** 