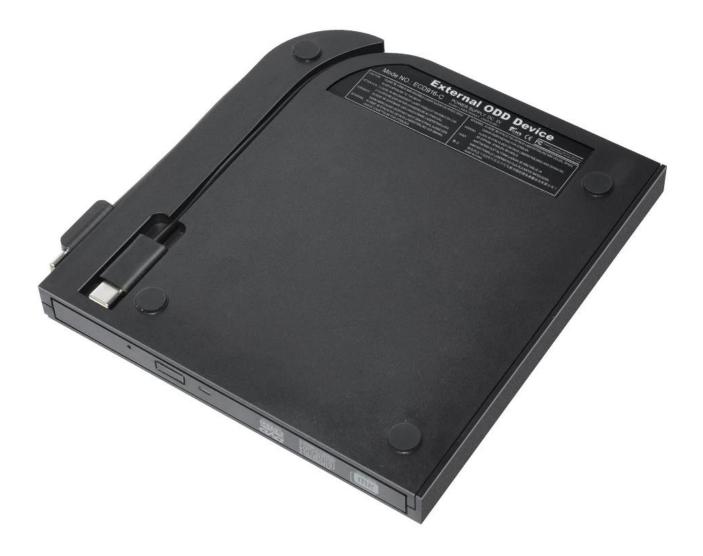

## **Product Description**

Pop-up 9.5mm USB/Type-C ABS plastic Slim External DVDRW

- 1. USB/Type-C to SATA interface
- 2. Apply to 9.5MM CDROM/DVDRW/COMBO
- 3. Enclosure Material: ABS plastic
- 4. Color: Black
- 5. Product Size: 149\*139.5\*15mm
- 6. Certifications: FCC/CE/RoHS
- 7. Using INIC3609 program and good compatibility
- 8. Support Window2K/XP/2003/Vista/Wins7/8/10, Linux , Mac 10 OS and above.

9. Support USB3.0(Micro type) Transfer Standard, backward compatible with USB2.0[]and up to 5Gbps data transmission rate.

10.standard USB USB2.0/Type-C Type interface, with an additional power interface

11.standard Type-C Cable regardless of the positive and negative direction, you can plug directly into the Type-C computer port, enhancing the ease of use of the computer.

**Product Picture** 