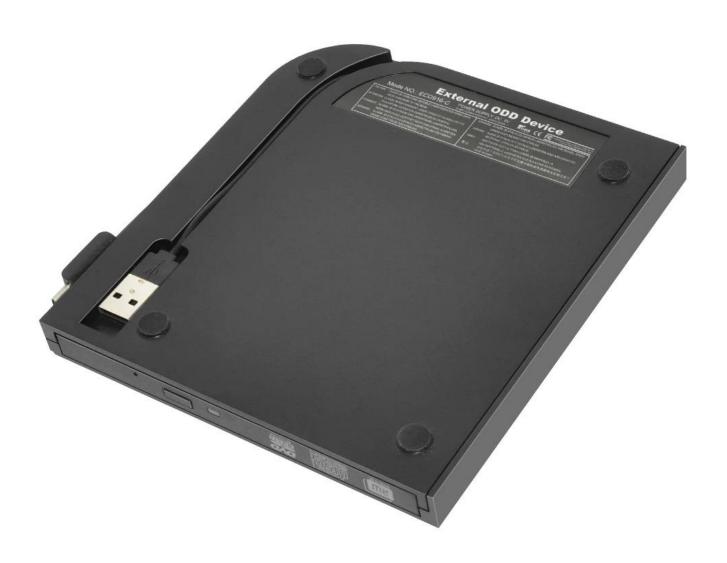

## ECD916-C External Optical Drive with Type C & Type A interface

1. USB/Type-C to SATA interface

2. Apply to 9.5MM CDROM/DVDRW/COMBO

3. Enclosure Material: ABS plastic

4. Color: Black

5. Product Size: 149\*139.5\*15mm 6. Certifications: FCC/CE/RoHS

**Product Picture** 