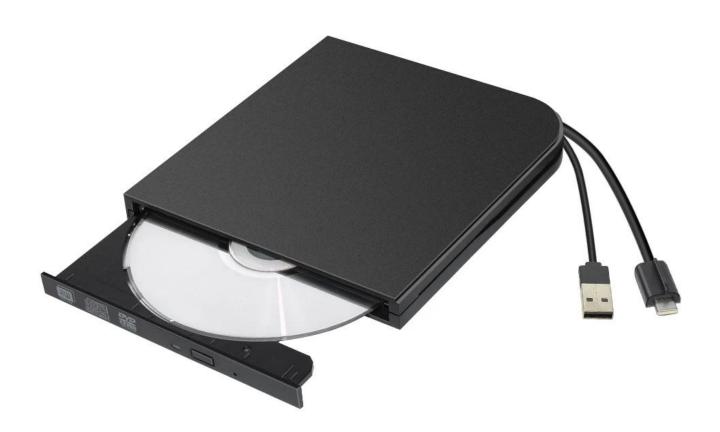

## ECD916-C External Optical Drive with Type C & Type A interface

1. USB/Type-C to SATA interface

2. Apply to 9.5MM CDROM/DVDRW/COMBO

3. Enclosure Material: ABS plastic

4. Color: Black

5. Product Size: 149\*139.5\*15mm 6. Certifications: FCC/CE/RoHS

**Product Picture** 