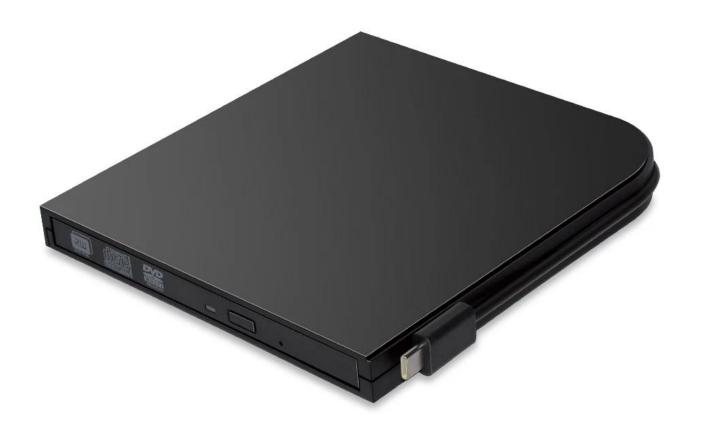

## ECD916-C External Optical Drive with Type C & Type A interface

1. USB/Type-C to SATA interface

2. Apply to 9.5MM CDROM/DVDRW/COMBO

3. Enclosure Material: ABS plastic

4. Color: Black

5. Product Size: 149\*139.5\*15mm 6. Certifications: FCC/CE/RoHS

**Product Picture** 