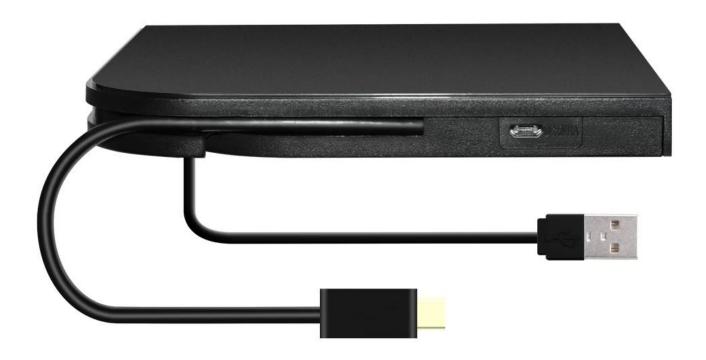

10.standard USB USB2.0/Type-C Type interface, with an additional power interface

11.standard Type-C Cable regardless of the positive and negative direction, you can plug directly into the Type-C computer port, enhancing the ease of use of the computer.

**Product Picture** 