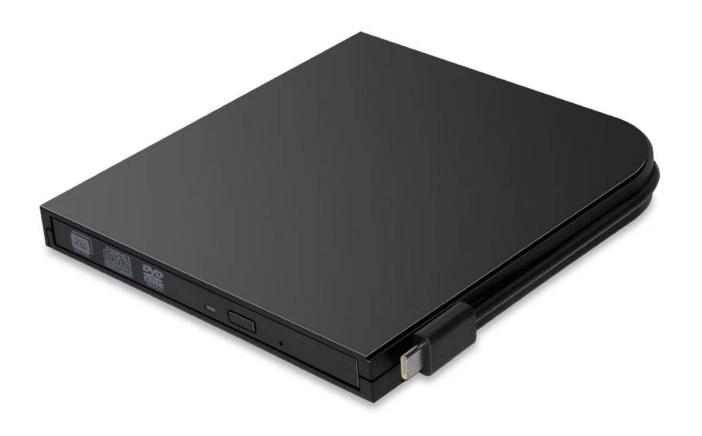

## **Product Description**



- 1. USB/Type-C to SATA interface
- 2. Apply to 9.5MM CDROM/DVDRW/COMBO
- 3. Enclosure Material: ABS plastic
- 4. Color: Black
- 5. Product Size: 149\*139.5\*15mm
- 6. Certifications: FCC/CE/RoHS
- 7. Using INIC3609 program and good compatibility
- 8. Support Window 2K/XP/2003/Vista/Wins 7/8/10, Linux , Mac 10 OS and above.
- 9. Support USB3.0(Micro type) Transfer Standard, backward compatible with USB2.0[and up to 5Gbps data transmission rate.
- 10.standard USB USB2.0/Type-C Type interface, with an additional power interface
- 11.standard Type-C Cable regardless of the positive and negative direction, you can plug directly into the Type-C computer port, enhancing the ease of use of the computer.

**Product Picture**