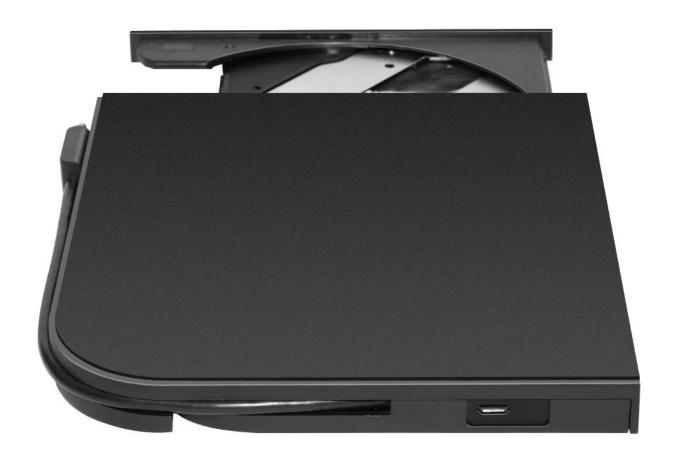

## **Product Description**



- 1. USB/Type-C to SATA interface
- 2. Apply to 9.5MM CDROM/DVDRW/COMBO
- 3. Enclosure Material: ABS plastic
- 4. Color: Black
- 5. Product Size: 149\*139.5\*15mm
- 6. Certifications: FCC/CE/RoHS
- 7. Using INIC3609 program and good compatibility
- 8. Support Window 2K/XP/2003/Vista/Wins 7/8/10, Linux , Mac 10 OS and above.
- 9. Support USB3.0(Micro type) Transfer Standard, backward compatible with USB2.0[and up to 5Gbps data transmission rate.
- 10.standard USB USB2.0/Type-C Type interface, with an additional power interface
- 11.standard Type-C Cable regardless of the positive and negative direction, you can plug directly into the Type-C computer port, enhancing the ease of use of the computer.

**Product Picture**