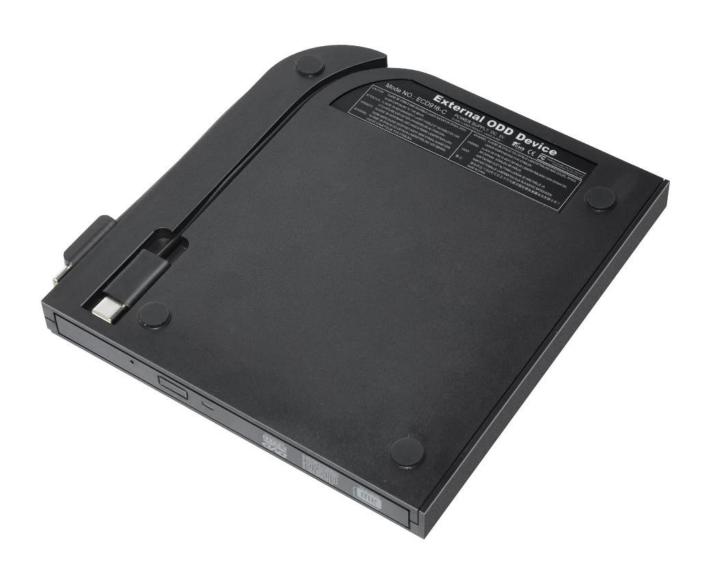

## **Product Description**



- 1. USB/Type-C to SATA interface
- 2. Apply to 9.5MM CDROM/DVDRW/COMBO
- 3. Enclosure Material: ABS plastic
- 4. Color: Black
- 5. Product Size: 149\*139.5\*15mm
- 6. Certifications: FCC/CE/RoHS
- 7. Using INIC3609 program and good compatibility
- 8. Support Window 2K/XP/2003/Vista/Wins 7/8/10, Linux , Mac 10 OS and above.
- 9. Support USB3.0(Micro type) Transfer Standard, backward compatible with USB2.0[and up to 5Gbps data transmission rate.
- 10.standard USB USB2.0/Type-C Type interface, with an additional power interface
- 11.standard Type-C Cable regardless of the positive and negative direction, you can plug directly into the Type-C computer port, enhancing the ease of use of the computer.

**Product Picture**