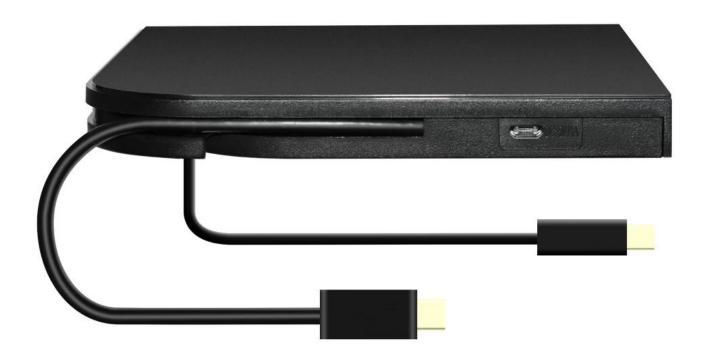

## **Product Description**



- 1. USB/Type-C to SATA interface
- 2. Apply to 9.5MM CDROM/DVDRW/COMBO
- 3. Enclosure Material: ABS plastic
- 4. Color: Black
- 5. Product Size: 149\*139.5\*15mm
- 6. Certifications: FCC/CE/RoHS
- 7. Using INIC3609 program and good compatibility
- 8. Support Window 2K/XP/2003/Vista/Wins 7/8/10, Linux , Mac 10 OS and above.
- 9. Support USB3.0(Micro type) Transfer Standard, backward compatible with USB2.0[and up to 5Gbps data transmission rate.
- 10.standard USB USB2.0/Type-C Type interface, with an additional power interface
- 11.standard Type-C Cable regardless of the positive and negative direction, you can plug directly into the Type-C computer port, enhancing the ease of use of the computer.

**Product Picture**