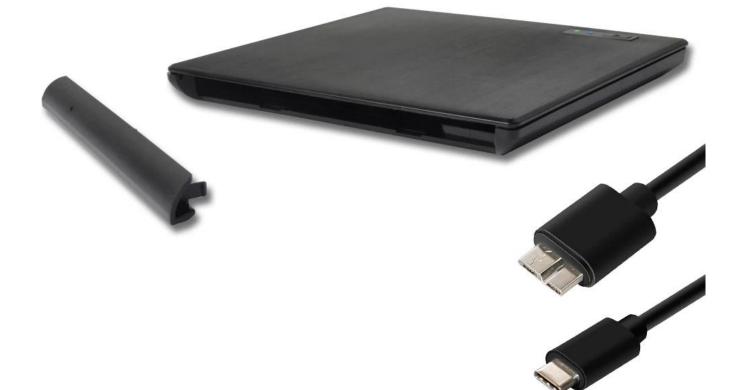

**Product Description** 

USB3.0 to Tpye-C interface External DVD Enclosure with inductive touch switch. 1)Material of enclosure: ABS plastic

2)Optional colours: Black

3)Size:148.5\*150.5\*15MM

4)Weight:150g

5)Can be assemble the 9.5MM DVDRW/DVDRW/Combo/CDROM

6)Support Windows7/8, Linux , Mac 10 OS

7)Support 1.5 Gbps SATA interface standard, I support the highest 3.0 Gbps

SATA - II interface standards

8)Support sleep mode to save power

9)Without driver, plug and play, support hot plug

10)USB3.1 transfer Standard, backward compatible with USB2.0 and steady Data transmission speed.

11)Adopt INIC3609 program.

12)Built-in new standard 9.5 mm, 2 MB cassette mechanism.