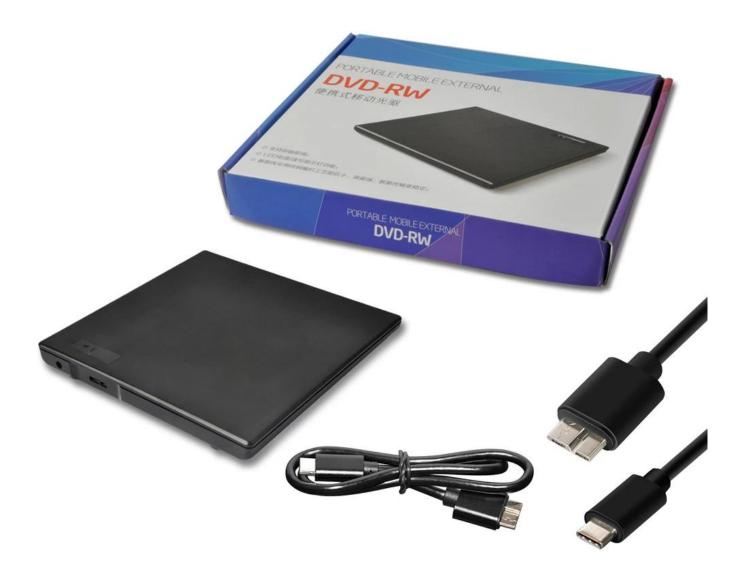

**Product Description** 

USB3.0 to Tpye-C interface External DVD Enclosure with inductive touch switch. 1)Material of enclosure: ABS plastic

2)Optional colours: Black

3)Size:148.5\*150.5\*15MM

4)Weight:150g

5)Can be assemble the 9.5MM DVDRW/DVDRW/Combo/CDROM

6)Support Windows7/8, Linux , Mac 10 OS

7)Support 1.5 Gbps SATA interface standard, I support the highest 3.0 Gbps

SATA - II interface standards

8)Support sleep mode to save power

9)Without driver, plug and play, support hot plug

10)USB3.1 transfer Standard, backward compatible with USB2.0 and steady Data transmission speed.

11)Adopt INIC3609 program.

12)Built-in new standard 9.5 mm, 2 MB cassette mechanism.

13)With RoHS, CE certification

**Product Picture** 