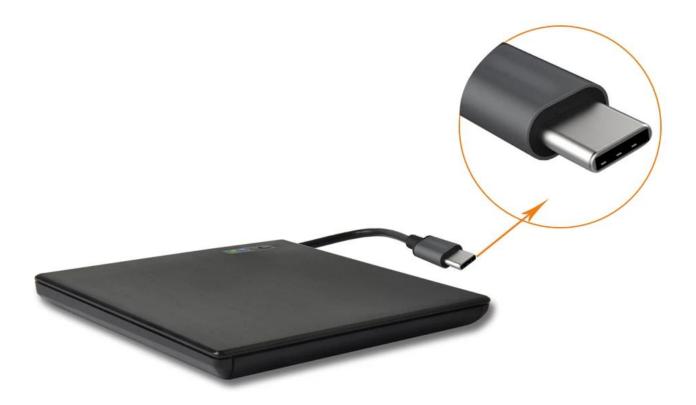

9)Without driver, plug and play, support hot plug

10)USB3.1 transfer Standard, backward compatible with USB2.0 and steady Data transmission speed.

11)Adopt INIC3609 program.

12)Built-in new standard 9.5 mm, 2 MB cassette mechanism.