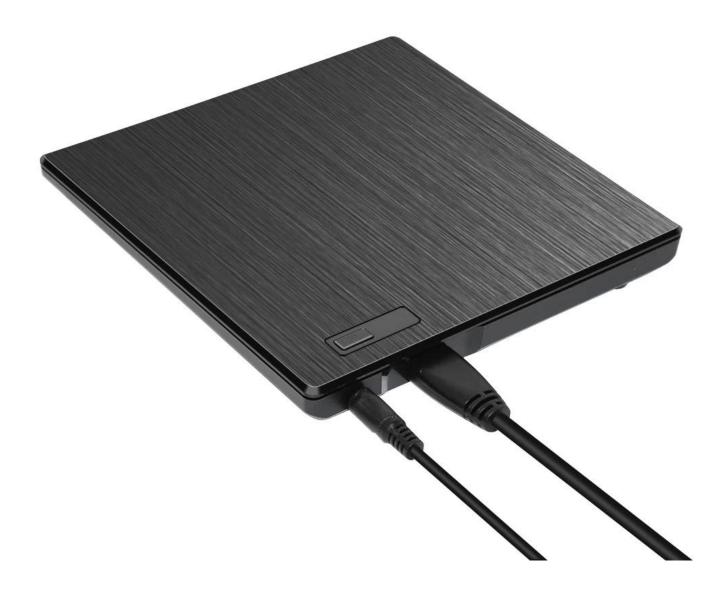

1)Material of enclosure: ABS plastic

2)Optional colours: Black

3)Size:148.5\*150.5\*15MM

4)Weight:150g

5)Can be assemble the 9.5MM DVDRW/DVDRW/Combo/CDROM

6)Support Windows7/8, Linux , Mac 10 OS

7)Support 1.5 Gbps SATA interface standard, I support the highest 3.0 Gbps

SATA - II interface standards

8)Support sleep mode to save power

9)Without driver, plug and play, support hot plug

10)USB3.0 transfer Standard, backward compatible with USB2.0 and steady Data transmission speed.