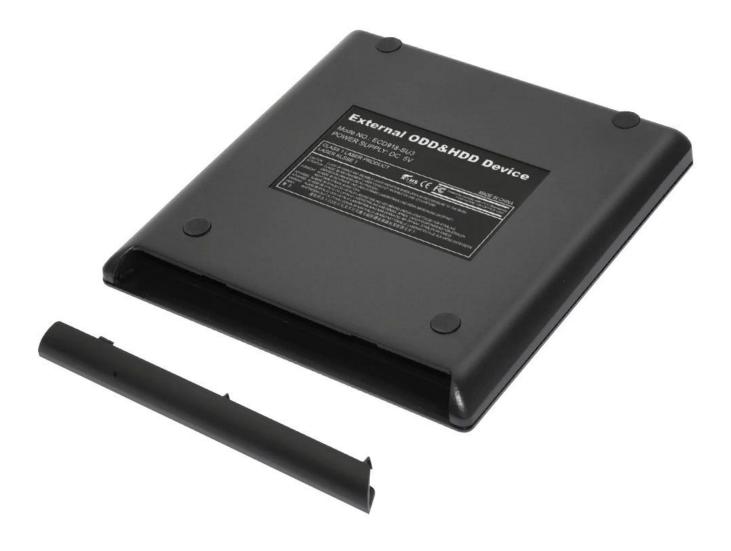

11)Adopt INIC3609 program.

12)Built-in new standard 9.5 mm, 2 MB cassette mechanism.

13)With RoHS, CE certification.

**Product Picture** 