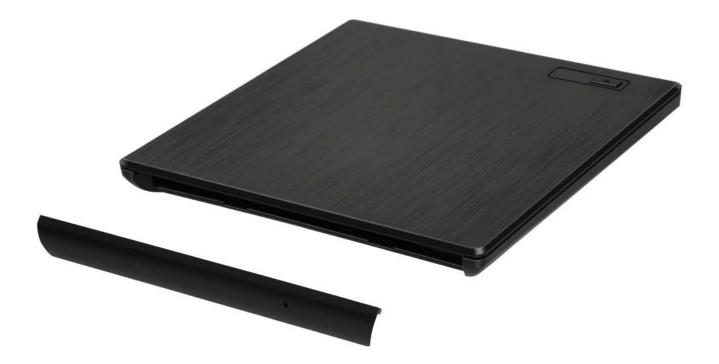

1)Material of enclosure: ABS plastic

2)Optional colours: Black

3)Size:148.5\*150.5\*15MM

4)Weight:150g

5)Can be assemble the 9.5MM DVDRW/DVDRW/Combo/CDROM

6)Support Windows7/8, Linux , Mac 10 OS

7)Support 1.5 Gbps SATA interface standard, I support the highest 3.0 Gbps