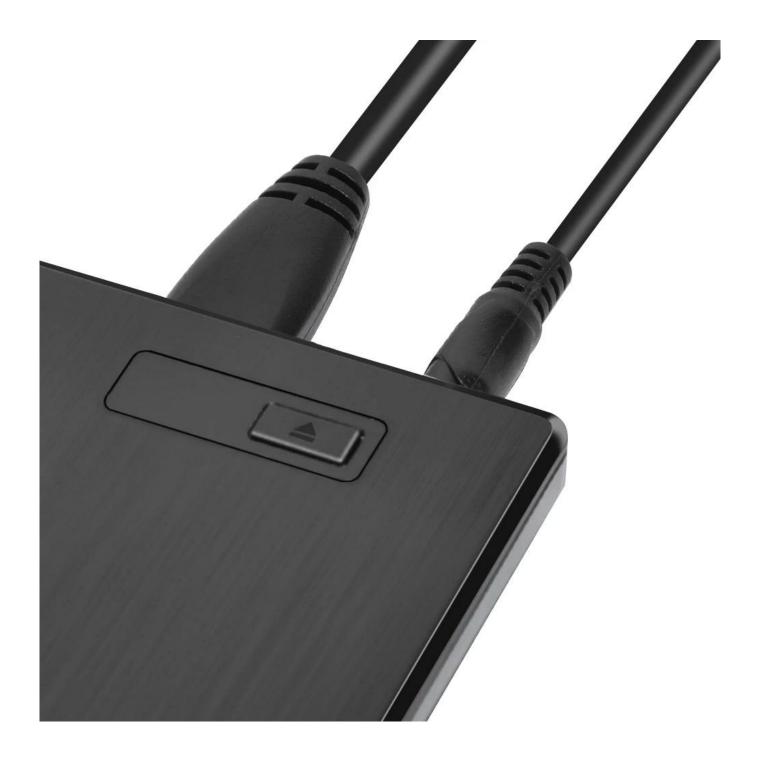

SATA - II interface standards

8)Support sleep mode to save power

9)Without driver, plug and play, support hot plug

10)USB3.0 transfer Standard, backward compatible with USB2.0 and steady Data transmission speed.