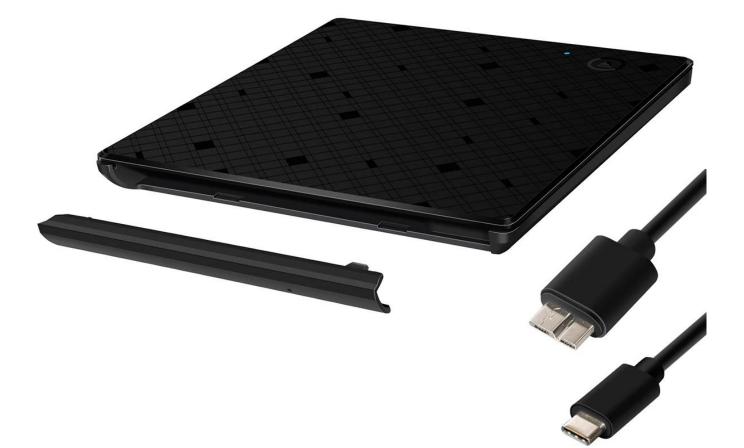

**Product Description** 

USB3.0 to Tpye-C interface ODD (sata) Caddy with inductive touch switch 1)Material of enclosure: ABS plastic

2)Optional colours: Black

3)Size:148.5\*150.5\*15MM

4)Weight:150g

5)Can be assemble the 9.5MM DVDRW/DVDRW/Combo/CDROM

10)USB3.1 transfer Standard, backward compatible with USB2.0 and steady Data transmission speed.

11)Adopt INIC3609 program.

12)Built-in new standard 9.5 mm, 2 MB cassette mechanism.

13)With RoHS, CE certification