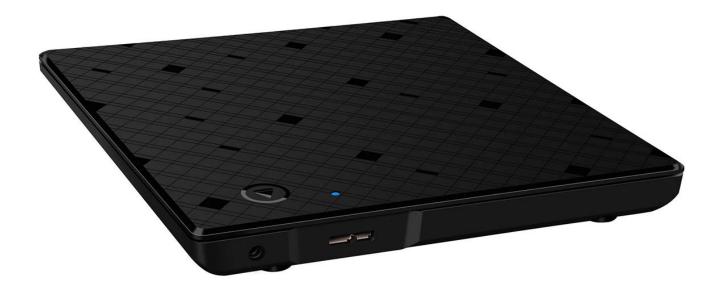

**Product Description** 

USB3.0 to Tpye-C interface ODD (sata) Caddy with inductive touch switch 1)Material of enclosure: ABS plastic

2)Optional colours: Black

3)Size:148.5\*150.5\*15MM

4)Weight:150g

5)Can be assemble the 9.5MM DVDRW/DVDRW/Combo/CDROM