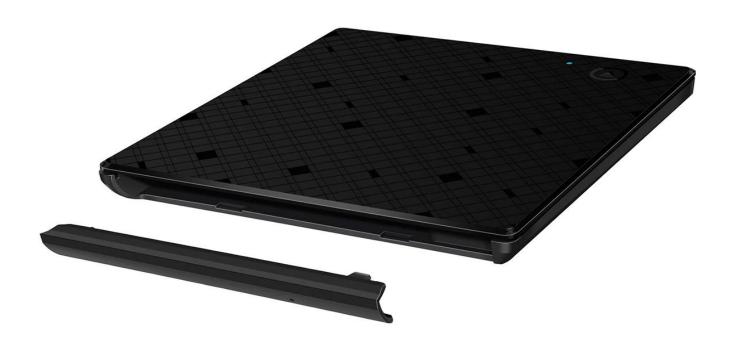

## **Product Description**



1)Material of enclosure: ABS plastic

2)Optional colours: Black 3)Size:148.5\*150.5\*15MM

4)Weight:150g 5)Can be assemble the 9.5MM

DVDRW/DVDRW/Combo/CDROM

6)Support Windows 7/8, Linux, Mac 10 OS

7)Support 1.5 Gbps SATA interface standard, I support the highest 3.0 Gbps

SATA - II interface standards

8)Support sleep mode to save power

9) Without driver, plug and play, support hot plug

10)USB3.0 transfer Standard, backward compatible with USB2.0□and steady Data transmission speed.

11)Adopt INIC3609 program.

12) Built-in new standard 9.5 mm, 2 MB cassette mechanism.

15) With RoHS, CE certification.

## **Product Picture**