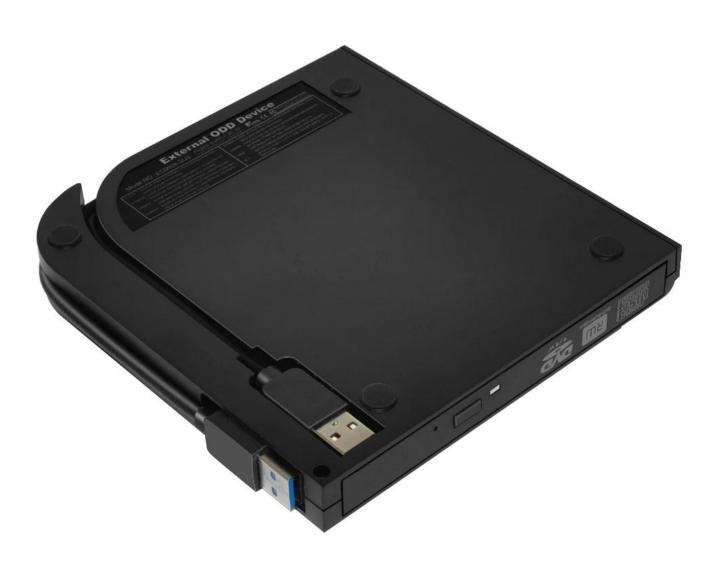

## **Product Description**

model: ECD926-SU3

Applicable products: laptops, desktop computers

Color:black

Material: ABS plastic

**Size:**149mm\*141.5mm\*18mm

1) Standard USB3.0 transmission, backward compatible with USB2.0, support up to 5Gbps data transmission rate.

- 2) Supports Window2K/XP/2003/Vista/7/Wind8/8.1/10, Linux, Mac 10 OS systems.
- 3) Support power-saving sleep mode using INIC3619 program, compatible performance is good.
- 4) Applicable to various brands of 12.7mm/SATA DVD RW/Blu-ray BD/COMBO.
- 5) Standard USB 3.0 Type-A interface.

## **Product Picture**