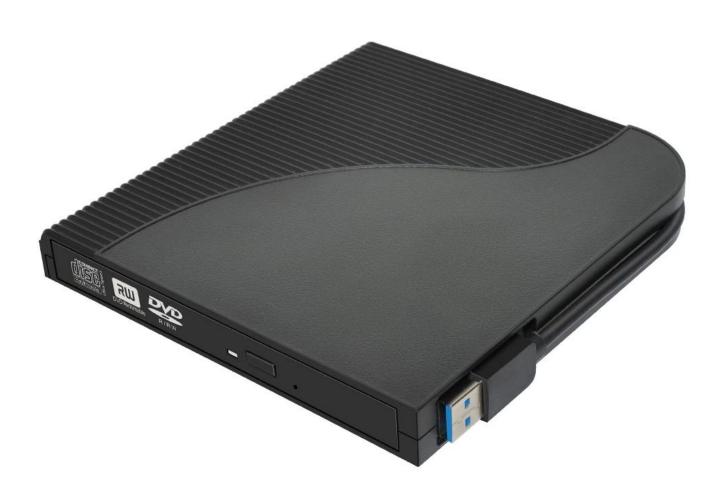

## **Product Description**

model: ECD926-SU3

Applicable products: laptops, desktop computers

Color:black

Material: ABS plastic

**Size:**149mm\*141.5mm\*18mm

1) Standard USB3.0 transmission, backward compatible with USB2.0, support up to 5Gbps data transmission rate.

- 2) Supports Window2K/XP/2003/Vista/7/Wind8/8.1/10, Linux, Mac 10 OS systems.
- 3) Support power-saving sleep mode using INIC3619 program, compatible performance is good.
- 4) Applicable to various brands of 12.7mm/SATA DVD RW/Blu-ray BD/COMBO.
- 5) Standard USB 3.0 Type-A interface.

## **Product Picture**