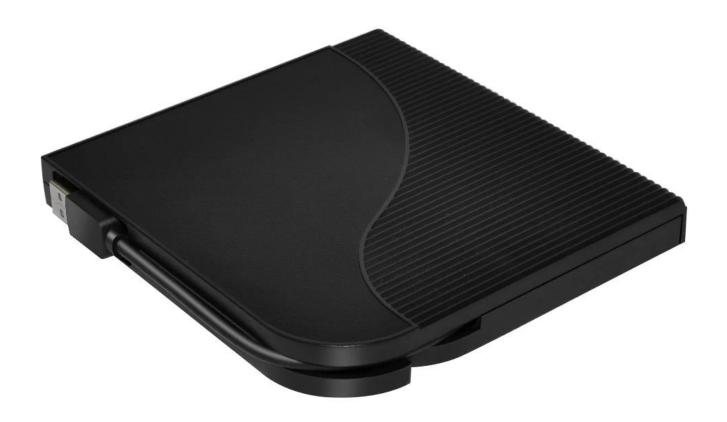

## **Product Description**

model: ECD926-SU3

Applicable products: laptops, desktop computers

Color:black

Material: ABS plastic

**Size:**149mm\*141.5mm\*18mm

1) Standard USB3.0 transmission, backward compatible with USB2.0, support up to 5Gbps data transmission rate.

- 2) Supports Window2K/XP/2003/Vista/7/Wind8/8.1/10, Linux, Mac 10 OS systems.
- 3) Support power-saving sleep mode using INIC3619 program, compatible performance is good.
- 4) Applicable to various brands of 12.7mm/SATA DVD RW/Blu-ray BD/COMBO.
- 5) Standard USB 3.0 Type-A interface.

## **Product Picture**