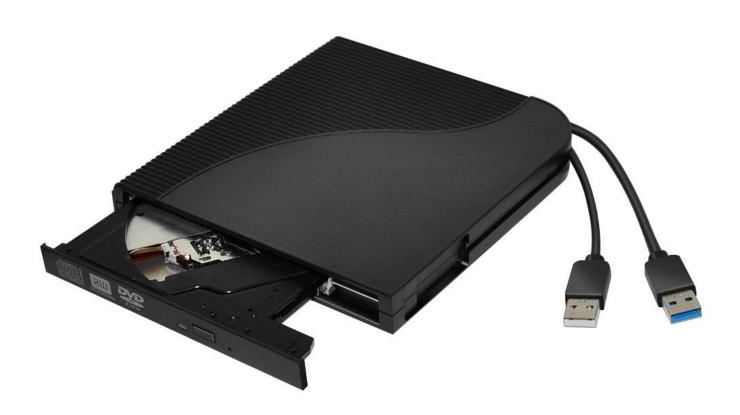

## **Product Description**

model: ECD926-SU3

Applicable products: laptops, desktop computers

Color:black

Material: ABS plastic

**Size:**149mm\*141.5mm\*18mm

1) Standard USB3.0 transmission, backward compatible with USB2.0, support up to 5Gbps data transmission rate.

- 2) Supports Window2K/XP/2003/Vista/7/Wind8/8.1/10, Linux, Mac 10 OS systems.
- 3) Support power-saving sleep mode using INIC3619 program, compatible performance is good.
- 4) Applicable to various brands of 12.7mm/SATA DVD RW/Blu-ray BD/COMBO.
- 5) Standard USB 3.0 Type-A interface.

## **Product Picture**