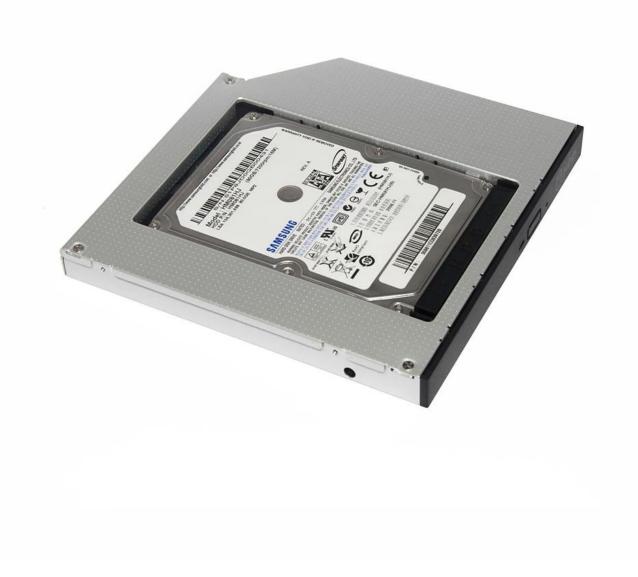

HD1203-SA IDE 12.7mm Universal 2nd Hard Drive Caddy.
Height□12.7mm Interface:IDE(ODD)-SATA(HDD)
Bezel:can meet the original
Size(L\*W\*H):130\*127\*12.7mmSame as the common optical driver HDD
support:2.5-inch notebook hard drive with SATA or SATA2 Features:
1.Add a 2nd HDD to your laptop in place of optical drive
2.100% Proved now

**this bracket**: Asus F8VA. Samsung R518. Toshiba dynabook tx/66hbl.HP6535b.HP6930p.HASEEA560

**Product Picture** 