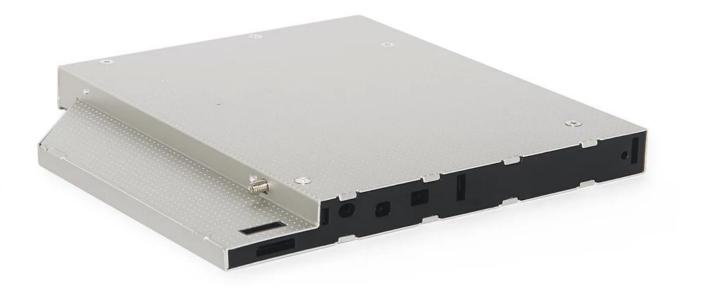

HD1203-SA IDE 12.7mm Universal 2nd Hard Drive Caddy.
Height□12.7mm Interface:IDE(ODD)-SATA(HDD)
Bezel:can meet the original
Size(L\*W\*H):130\*127\*12.7mmSame as the common optical driver HDD
support:2.5-inch notebook hard drive with SATA or SATA2 Features:
1.Add a 2nd HDD to your laptop in place of optical drive
2.100% Proved now

**this bracket**: Asus F8VA. Samsung R518. Toshiba dynabook tx/66hbl.HP6535b.HP6930p.HASEEA560

**Product Picture** 