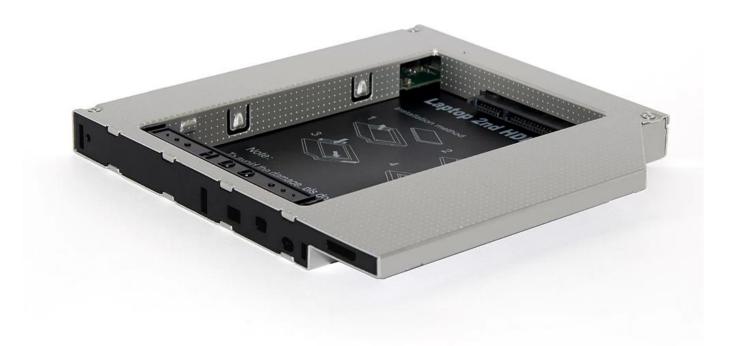

HD1203-SA IDE 12.7mm Universal 2nd Hard Drive Caddy.
Height□12.7mm Interface:IDE(ODD)-SATA(HDD)
Bezel:can meet the original
Size(L\*W\*H):130\*127\*12.7mmSame as the common optical driver HDD
support:2.5-inch notebook hard drive with SATA or SATA2 Features:
1.Add a 2nd HDD to your laptop in place of optical drive
2.100% Proved now

**this bracket**: Asus F8VA. Samsung R518. Toshiba dynabook tx/66hbl.HP6535b.HP6930p.HASEEA560

**Product Picture** 