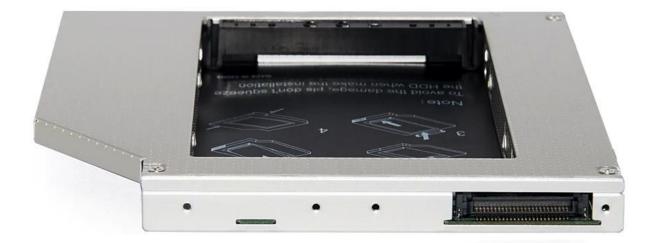

HD1203-SA IDE 12.7mm Universal 2nd Hard Drive Caddy.
Height□12.7mm Interface:IDE(ODD)-SATA(HDD)
Bezel:can meet the original
Size(L\*W\*H):130\*127\*12.7mmSame as the common optical driver HDD
support:2.5-inch notebook hard drive with SATA or SATA2 Features:
1.Add a 2nd HDD to your laptop in place of optical drive
2.100% Proved now

**this bracket**: Asus F8VA. Samsung R518. Toshiba dynabook tx/66hbl.HP6535b.HP6930p.HASEEA560

**Product Picture** 