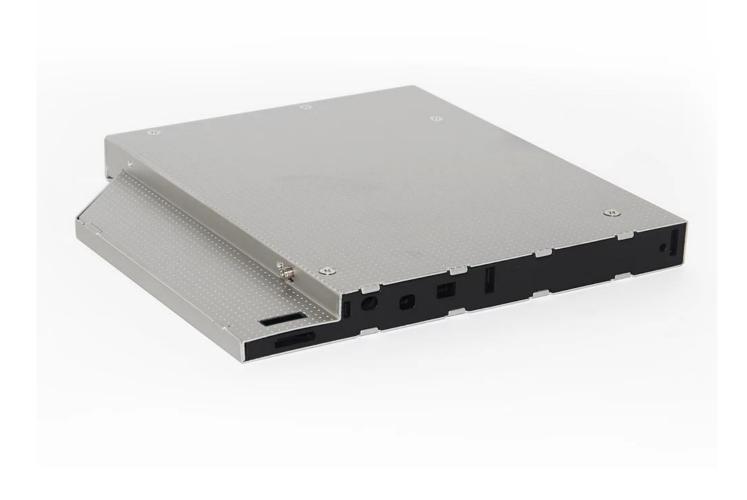

## HD1203-SS SATA 12.7mm Universal 2nd HDD Caddy.

 $Height \square 12.7mm$ 

Interface:SATA(ODD)-SATA(HDD)

**Bezel**:can meet the original

**Size(L\*W\*H)**:129\*128\*12.7mm Same as the common optical driver **HDD support**:2.5-inch notebook hard drive with SATA or SATA2

## **Product Picture**