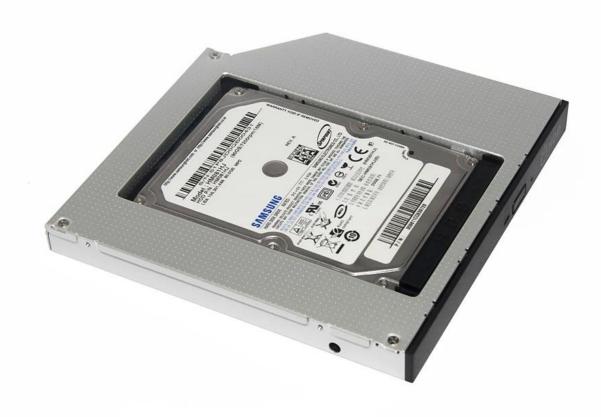

## HD1203-SS SATA 12.7mm Universal 2nd HDD Caddy.

 $Height \square 12.7mm$ 

Interface:SATA(ODD)-SATA(HDD)

**Bezel**:can meet the original

**Size(L\*W\*H)**:129\*128\*12.7mm Same as the common optical driver **HDD support**:2.5-inch notebook hard drive with SATA or SATA2

## **Product Picture**