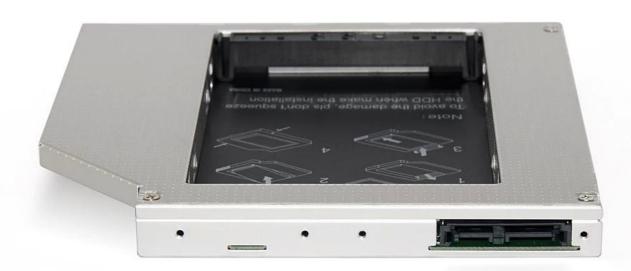

## HD1203-SS SATA 12.7mm Universal 2nd HDD Caddy.

 $Height \square 12.7mm$ 

Interface:SATA(ODD)-SATA(HDD)

**Bezel**:can meet the original

**Size(L\*W\*H)**:129\*128\*12.7mm Same as the common optical driver **HDD support**:2.5-inch notebook hard drive with SATA or SATA2

## **Product Picture**