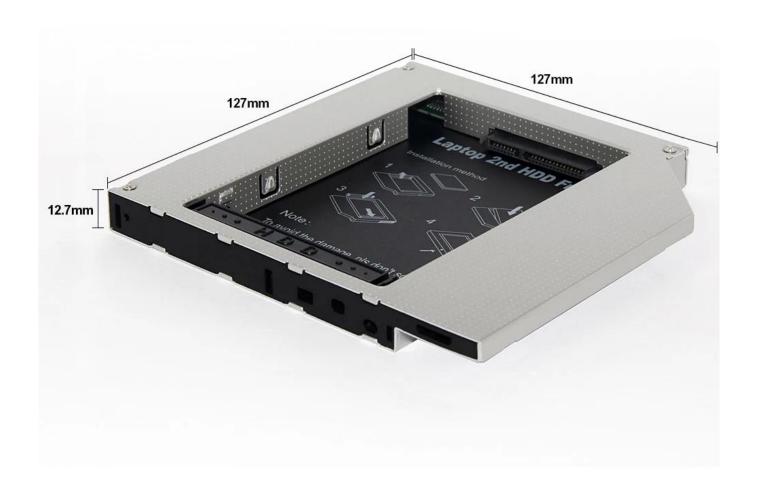

## HD1203-SS SATA 12.7mm Universal 2nd HDD Caddy.

 $Height \square 12.7mm$ 

Interface:SATA(ODD)-SATA(HDD)

**Bezel**:can meet the original

**Size(L\*W\*H)**:129\*128\*12.7mm Same as the common optical driver **HDD support**:2.5-inch notebook hard drive with SATA or SATA2

## **Product Picture**