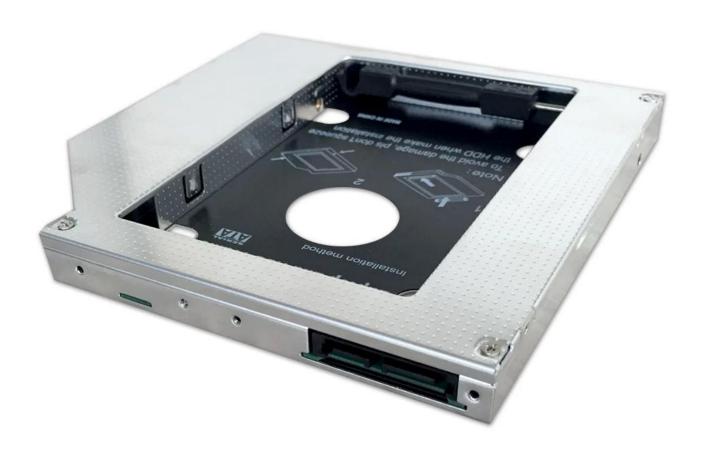

## **Product Description**

Height

☐ 12.7mm

Interface:SATA(ODD)-SATA(HDD) Bezel:can meet the original

Size(L\*W\*H):129\*128\*12.7mm Same as the common optical driver

HDD support:2.5-inch notebook hard drive with SATA or SATA

## Accessories [

- 1 \*12.7mm SATA 2nd HDD Caddy
- 1 \* Screwdriver
- 4 \* Screws
- 9.Notes ☐ Hard Drive, Bezel and DVD Drive are Not Included
- 10.Warranty 12 Months
- 11. Condition 100% Brand New
- 12. Certificate CE RoHS FCC.

## **Product Picture**