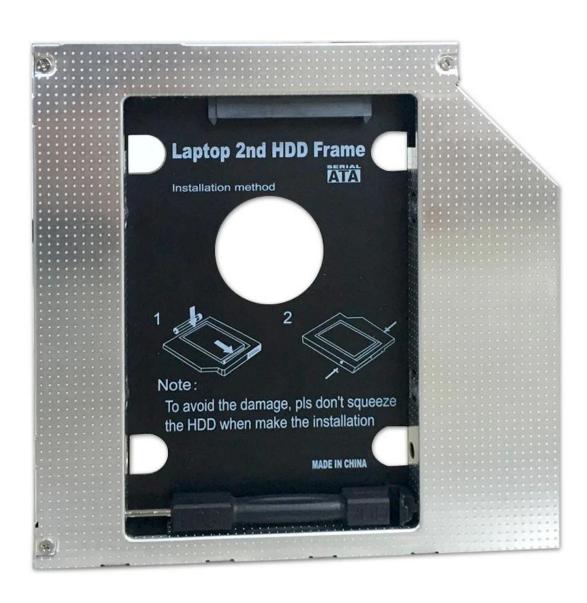

## **Product Description**

Height

☐ 12.7mm

Interface:SATA(ODD)-SATA(HDD) Bezel:can meet the original

Size(L\*W\*H):129\*128\*12.7mm Same as the common optical driver

HDD support:2.5-inch notebook hard drive with SATA or SATA

## Accessories [

- 1 \*12.7mm SATA 2nd HDD Caddy
- 1 \* Screwdriver
- 4 \* Screws
- 9.Notes ☐ Hard Drive, Bezel and DVD Drive are Not Included
- 10.Warranty 12 Months
- 11. Condition 100% Brand New
- 12. Certificate CE RoHS FCC.

## **Product Picture**