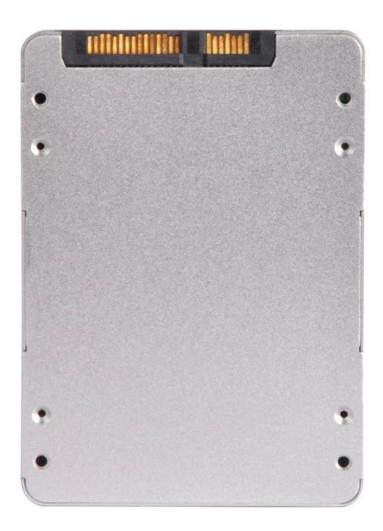

## **Product Description**

Make mSATA SSD change to standard external 2.5-inch HDD easily.

- 1.Can be installed into the laptop and desktop as a system disk, also can add an enclosure as an external hard disk.
- 2. Aluminum alloy case, light weight and durable, fine workmanship, with USB interface.
- 3.Easy to install.
- 4. Support WindowXP/2003/Vista/7, Linux, Mac systems
- 5.No capacity limited of the mini SATA SSD installment
- 6. Support Intel standard interface mini SATA SSD installment.

## **Product Picture**

2.5in SATA TO Mini SATA Mini USB 2.0 TO Mini SATA SSD Adapter Enclosure

MODEL HD2570-II

Support Storage Device

Intel / Samsung Series SSD Pin out

Support system

Windows XP / 2003 / Vista / 7 / 8, Android 4.2, Linux, Mac 10 system