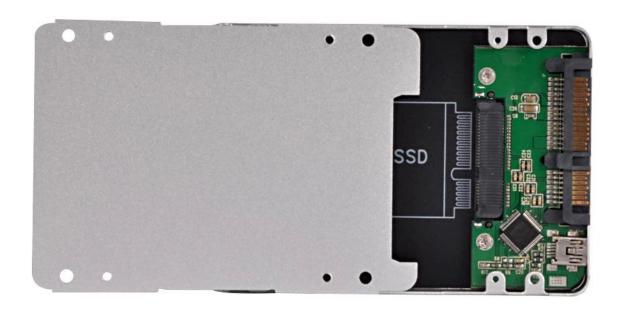

## **Product Description**

Make mSATA SSD change to standard external 2.5-inch HDD easily.

- 1.Can be installed into the laptop and desktop as a system disk, also can add an enclosure as an external hard disk.
- 2. Aluminum alloy case, light weight and durable, fine workmanship, with USB interface.
- 3.Easy to install.
- 4. Support WindowXP/2003/Vista/7, Linux, Mac systems
- 5.No capacity limited of the mini SATA SSD installment
- 6. Support Intel standard interface mini SATA SSD installment.

## **Product Picture**

2.5in SATA TO Mini SATA Mini USB 2.0 TO Mini SATA SSD Adapter Enclosure

MODEL HD2570-II

Support Storage Device

Intel / Samsung Series SSD Pin out

Support system

Windows XP / 2003 / Vista / 7 / 8, Android 4.2, Linux, Mac 10 system

Notice

Please install the specified output Mini SATA interface solid-state drives. Please take electrostatic ring while install SSD for avoiding the damage of electrostatic sensitive components

Made in China