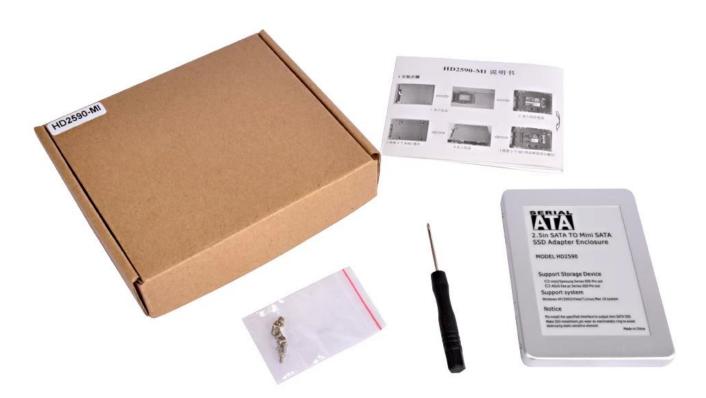

## Standard packing $\square$

Gift packing box\* 1pc
HD2590 mini SATA SSD case\* 1pc
Use manual\*1pc
Screwdriver\* 1pc
M3 screw \*4pcs
M2 screw \*6pcs

**Product Picture** 