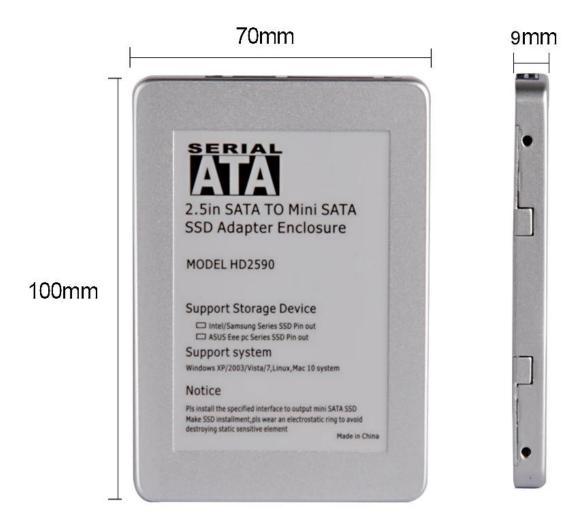

## **Product Description**

- 1.Make mSATA SSD change to standard external 2.5-inch HDD easily.
- 2.Can be installed into the laptop and desktop as a system disk, also can add an enclosure as an external hard disk.
- 3. Aluminum alloy case, light weight and durable, fine workmanship
- 4. Easy to install.
- 5. Support WindowXP/2003/Vista/7, Linux, Mac systems
- 6.No capacity limited of the mini SATA SSD installment
- 7. Support Intel standard interface mini SATA SSD installment.

## Standard packing $\square$

Gift packing box\* 1pc
HD2590 mini SATA SSD case\* 1pc
Use manual\*1pc
Screwdriver\* 1pc
M3 screw \*4pcs
M2 screw \*6pcs

**Product Picture** 