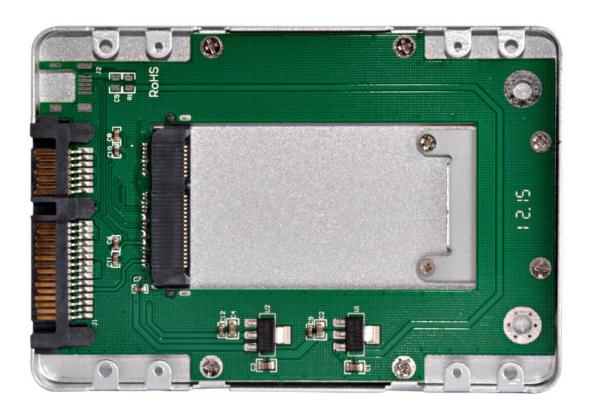

## **Product Description**

- 1.Make mSATA SSD change to standard external 2.5-inch HDD easily.
- 2.Can be installed into the laptop and desktop as a system disk, also can add an enclosure as an external hard disk.
- 3. Aluminum alloy case, light weight and durable, fine workmanship
- 4. Easy to install.
- 5. Support WindowXP/2003/Vista/7, Linux, Mac systems
- 6.No capacity limited of the mini SATA SSD installment
- 7. Support Intel standard interface mini SATA SSD installment.

## Standard packing $\square$

Gift packing box\* 1pc
HD2590 mini SATA SSD case\* 1pc
Use manual\*1pc
Screwdriver\* 1pc
M3 screw \*4pcs
M2 screw \*6pcs

**Product Picture** 