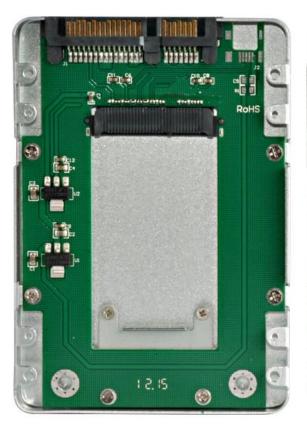

## **Product Description**

- 1.Make mSATA SSD change to standard external 2.5-inch HDD easily.
- 2.Can be installed into the laptop and desktop as a system disk, also can add an enclosure as an external hard disk.
- 3. Aluminum alloy case, light weight and durable, fine workmanship
- 4. Easy to install.
- 5. Support WindowXP/2003/Vista/7, Linux, Mac systems
- 6.No capacity limited of the mini SATA SSD installment
- 7. Support Intel standard interface mini SATA SSD installment.

## Standard packing $\square$

Gift packing box\* 1pc
HD2590 mini SATA SSD case\* 1pc
Use manual\*1pc
Screwdriver\* 1pc
M3 screw \*4pcs
M2 screw \*6pcs

**Product Picture** 