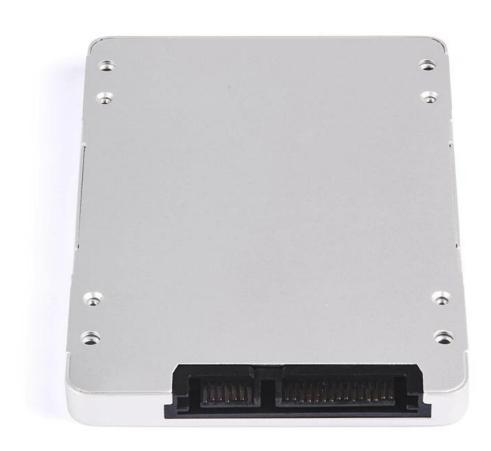

## **Product Description**

- 1.Make mSATA SSD change to standard external 2.5-inch HDD easily.
- 2.Can be installed into the laptop and desktop as a system disk, also can add an enclosure as an external hard disk.
- 3. Aluminum alloy case, light weight and durable, fine workmanship
- 4. Easy to install.
- 5. Support WindowXP/2003/Vista/7, Linux, Mac systems
- 6.No capacity limited of the mini SATA SSD installment
- 7. Support Intel standard interface mini SATA SSD installment.