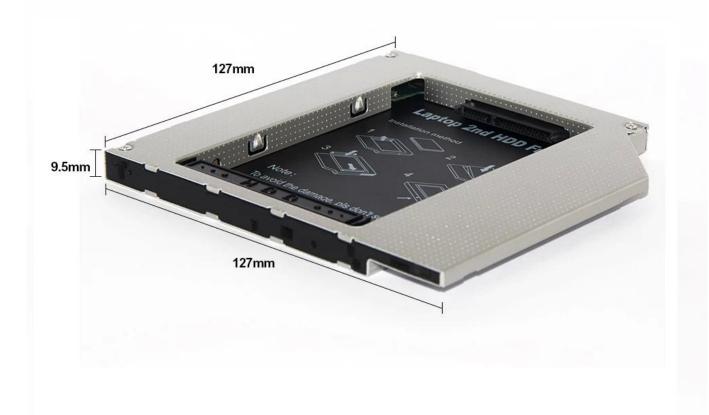

## HD9503-SA IDE 9.5mm Universal 2nd HDD Caddy.

**Height** □ 9.5 mm

**Interface**:IDE(ODD)-SATA(HDD)

Bezel:can meet the original

Size(L\*W\*H):129\*128\*9.5mm Same as the common optical driver

Hard Drive Size: 2.5-inch

## **Product Picture**