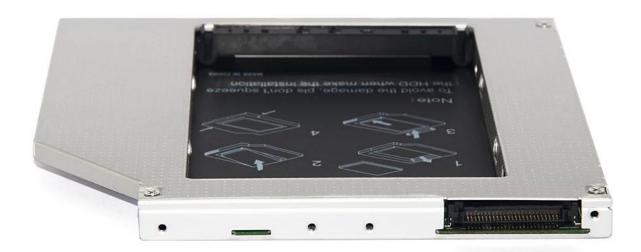

ption**



## HD9503-SA IDE 9.5mm Universal 2nd HDD Caddy.

**Height** □ 9.5 mm

**Interface**:IDE(ODD)-SATA(HDD)

Bezel:can meet the original

Size(L\*W\*H):129\*128\*9.5mm Same as the common optical driver

Hard Drive Size: 2.5-inch

**HDD support**:2.5-inch notebook hard drive with SATA or SATA2

**Features**: High quality stainless steel, difficult deformation, not easy damaged, high-quality PCB board, fast speed and stability transmission

## **Compatible Model:**

- **-ACER** (3002,3201.3202.3203...)
- **-ASUS** (Supports many models likeM5, W5, 3series,U5.U5F.W5.M5.M5200.V6.3 series...)
- **-HP** (6230, 6220)
- **-FUJITSU** (Supports most models likeT70, T50, P7010 ...) Other models as long as the drive and bracket look like consistently can be used to.

## **Product Picture**