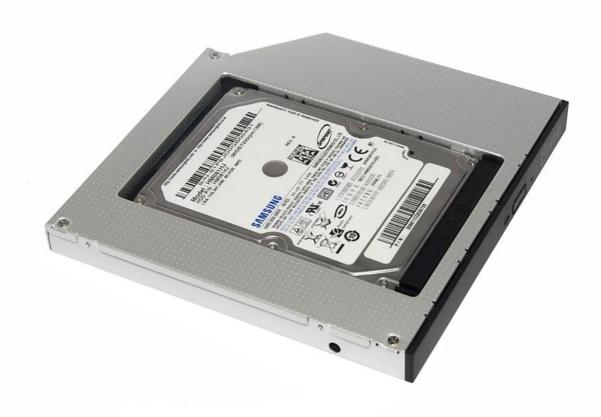

**HDD support**:2.5-inch notebook hard drive with SATA or SATA2

**Features**: High quality stainless steel, difficult deformation, not easy damaged, high-quality PCB board, fast speed and stability transmission

## **Product Picture**