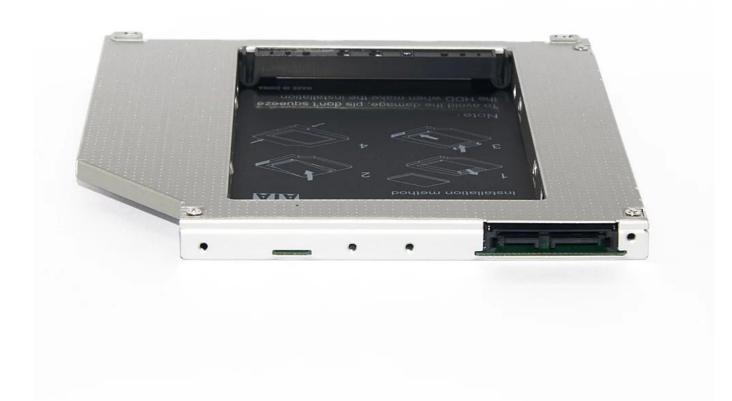

## **Product Description**

Height[]9.5mm

Interface:SATA(ODD)-SATA(HDD)

**HDD support:**2.5-inch notebook hard drive with SATA or SATA2

**Features:**High quality stainless steel, difficult deformation, not easy damaged, high-quality PCB board, fast speed and stability transmission.

**Mainly compatible:** New models of Apple Macbook / MACBOOK PRO466/470/985/991/990 and the latest 371 373 374 and almost all the models after 466.

Universal 9.5mm hard drive bracket for Apple MacBook/MacBook Pro gives you maximum flexibile storage, and makes you to add a second Apple Series hard drive into the SATA supported HDD bracket. Add a second hard drive to the drive position, you will be able to backup application programs and datas and then get a higher storage expansion.