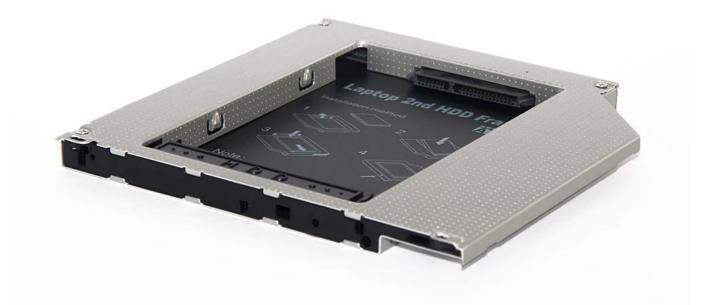

## **Product Description**

Height[]9.5mm

Interface:SATA(ODD)-SATA(HDD)

**HDD support:**2.5-inch notebook hard drive with SATA or SATA2

**Features:**High quality stainless steel, difficult deformation, not easy damaged, high-quality PCB board, fast speed and stability transmission.

**Mainly compatible:** New models of Apple Macbook / MACBOOK PRO466/470/985/991/990 and the latest 371 373 374 and almost all the models after 466.

Universal 9.5mm hard drive bracket for Apple MacBook/MacBook Pro gives you maximum flexibile storage, and makes you to add a second Apple Series hard drive into the SATA supported HDD bracket. Add a second hard drive to the drive position, you will be able to backup application programs and datas and then get a higher storage expansion.