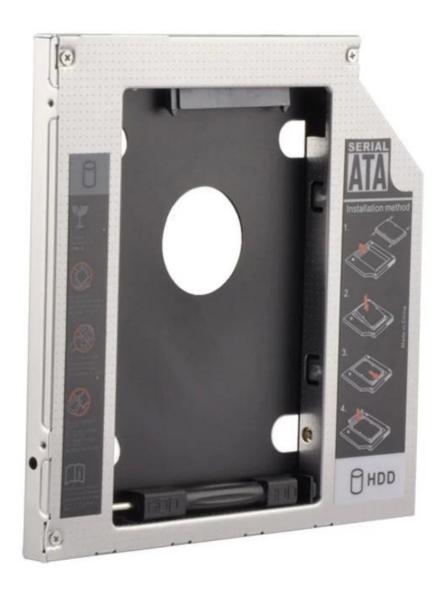

## HD9505-S3K 9.5mm 2nd hdd caddy With Lamp and Switch Built-in Screwdriver.

1.**Interface**:SATA3(ODD)-SATA(HDD)

- 2.**HDD support**[]2.5-inch notebook hard drive with SATA or SATA3
- 3. Material Aluminum Alloy
- 4. Height []9.5mm
- 5. **Usage** For Expanding Laptop Storage

**Product Picture** 