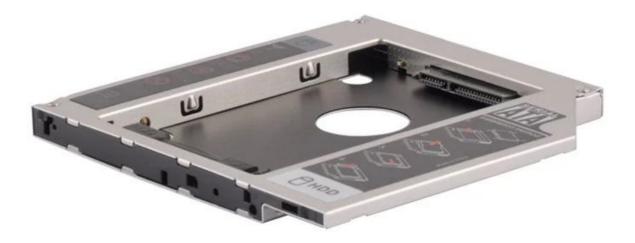

## HD9505-S3K 9.5mm 2nd hdd caddy With Lamp and Switch Built-in Screwdriver.

1.**Interface**:SATA3(ODD)-SATA(HDD)

- 2.**HDD support**[]2.5-inch notebook hard drive with SATA or SATA3
- 3. Material Aluminum Alloy
- 4. Height []9.5mm
- 5. **Usage** For Expanding Laptop Storage

**Product Picture** 