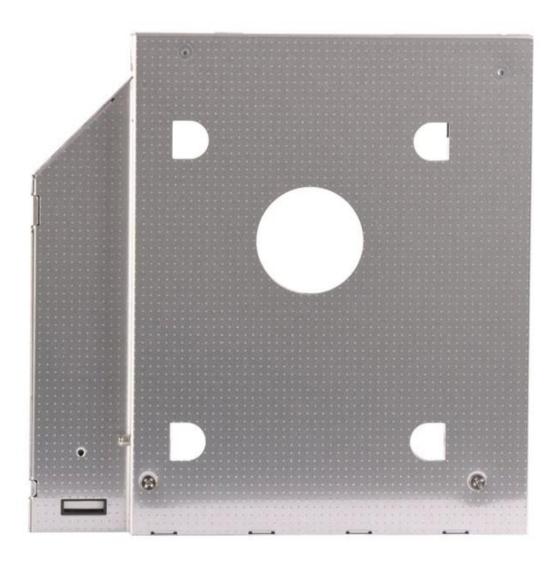

## HD9505-S3K 9.5mm 2nd hdd caddy With Lamp and Switch Built-in Screwdriver.

1.**Interface**:SATA3(ODD)-SATA(HDD)

- 2.**HDD support**[]2.5-inch notebook hard drive with SATA or SATA3
- 3. Material Aluminum Alloy
- 4. Height []9.5mm
- 5. **Usage** For Expanding Laptop Storage

**Product Picture** 