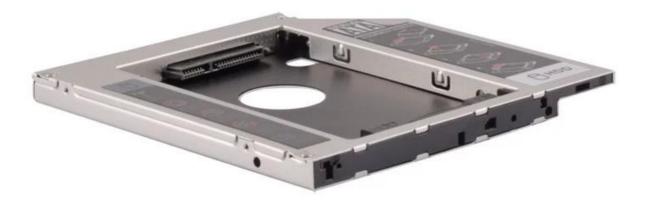

## HD9505-S3K 9.5mm 2nd hdd caddy With Lamp and Switch Built-in Screwdriver.

1.**Interface**:SATA3(ODD)-SATA(HDD)

- 2.**HDD support**[]2.5-inch notebook hard drive with SATA or SATA3
- 3. Material Aluminum Alloy
- 4. Height []9.5mm
- 5. **Usage** For Expanding Laptop Storage

**Product Picture** 