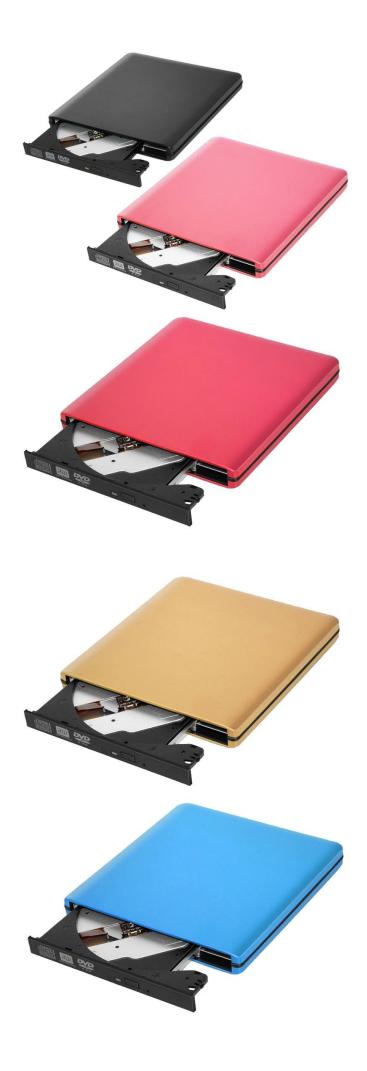

2. USB interface, suitable for any laptop and desktop computers.

- 3. Aluminum alloy case design, (red, blue, silvery) multicolor for your choice.
- 4. With CE/FCC/ROHS certification.
- 5. High transfer rate.

14.Single Weight: 0.32kg

15.Size: 152x145x19.5mm

**Product Picture** 