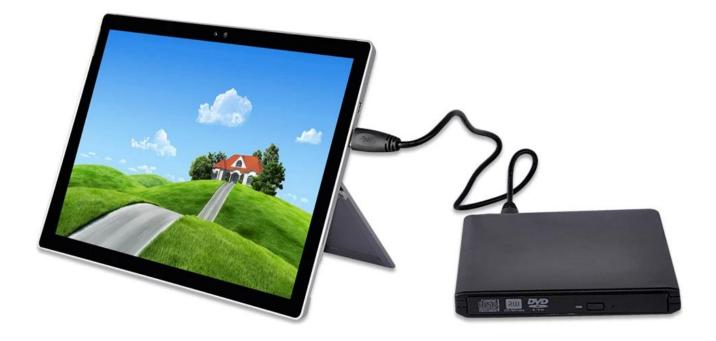

2. USB interface, suitable for any laptop and desktop computers.

- 3. Aluminum alloy case design, (red, blue, silvery) multicolor for your choice.
- 4. With CE/FCC/ROHS certification.
- 5. High transfer rate.