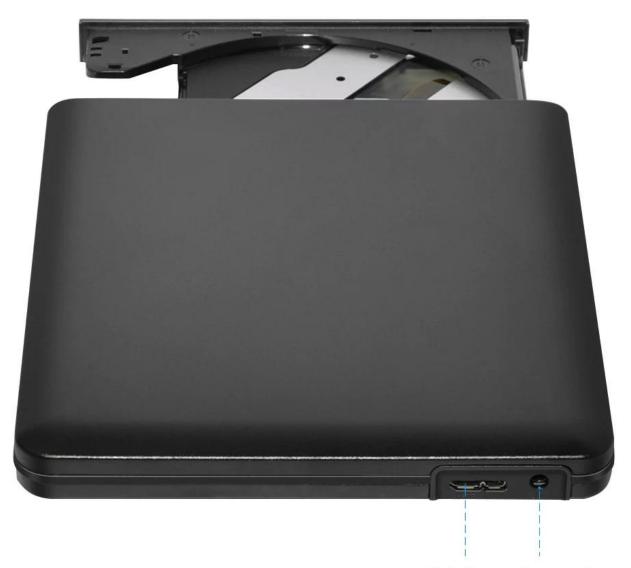

14.Single Weight: 0.32kg

15.Size: 152x145x19.5mm

**Product Picture** 

Data Port Power port