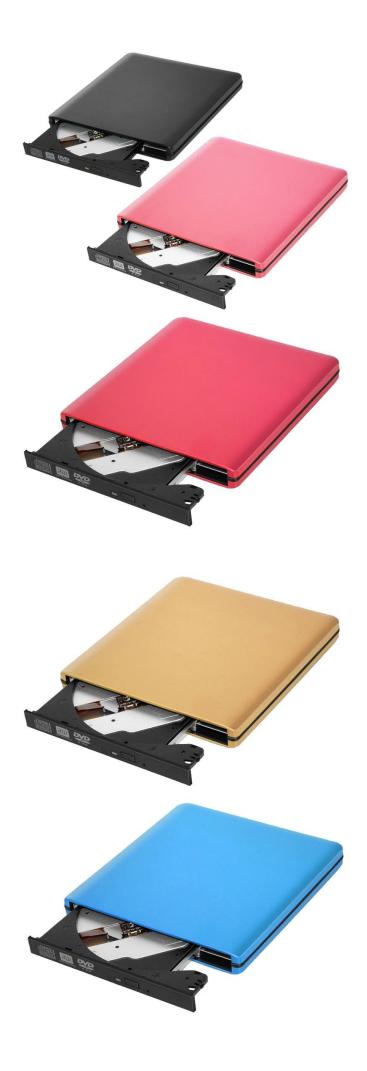

- 2. USB interface, suitable for any laptop and desktop computers.
- 3. Aluminum alloy case design, (red, blue, silvery) multicolor for your choice.
- 4. With CE/FCC/ROHS certification.

5. High transfer rate.