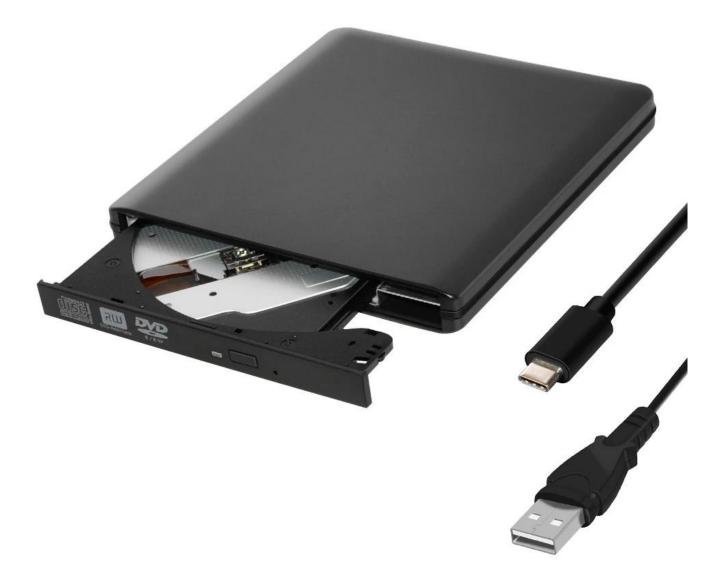

ODPS1203-C USB3.0 to USB-C External Optical Drive Colorful Series

1. Plug and play, easy to assembly, insert ODD directly, don't need to open the enclosure, push out the ODD or HDD through a button, make ODD and HDD interchange conveniently .

- 2. USB interface, suitable for any laptop and desktop computers.
- 3. Aluminum alloy case design, (red, blue, silvery) multicolor for your choice.
- 4. With CE/FCC/ROHS certification.

5. High transfer rate.

- 6. USB 3.0 interface.
- 7. Suitable for 2.5" sata HDD and 12.7mm sata ODD.
- 8. Support Window2K/XP/2003/Vista/7/8, Linux, Mac 10 OS systems
- 9. USB3.0 transfer Standard, backward compatible with USB2.0 and steady Data transmission speed.