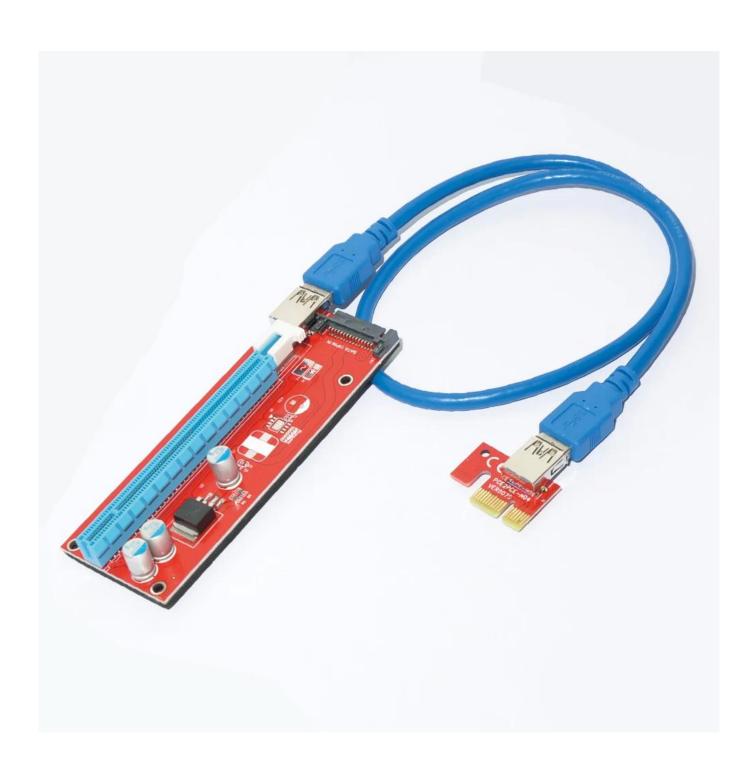

The new design, 1X, 2X, 4X, 8X, 16X compatibility (1-16X and 16-16X can be used), circuit board PCI-E transfer line, more secure, more efficient, more practical.

**Product Picture** 