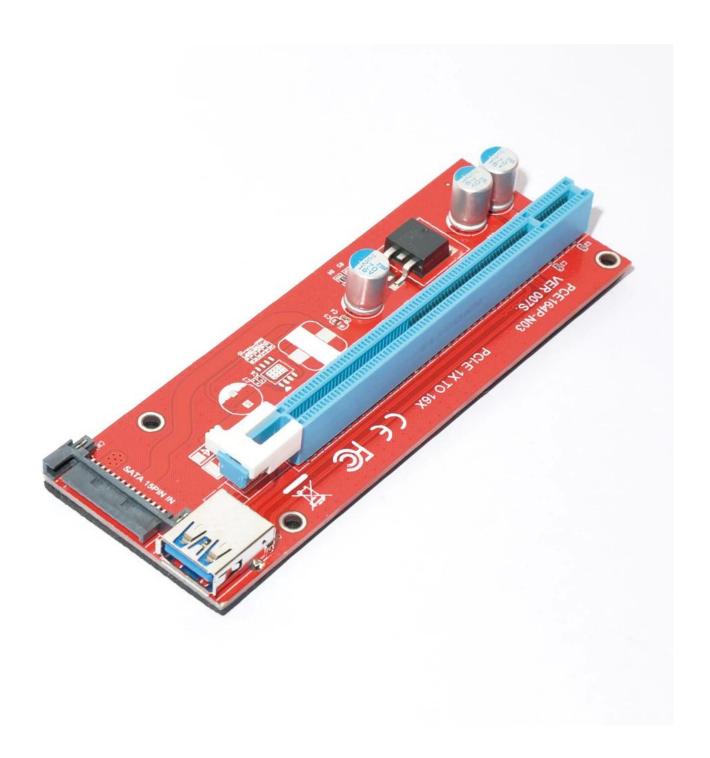

The new design, 1X, 2X, 4X, 8X, 16X compatibility (1-16X and 16-16X can be used), circuit board PCI-E transfer line, more secure, more efficient, more practical.

**Product Picture** 