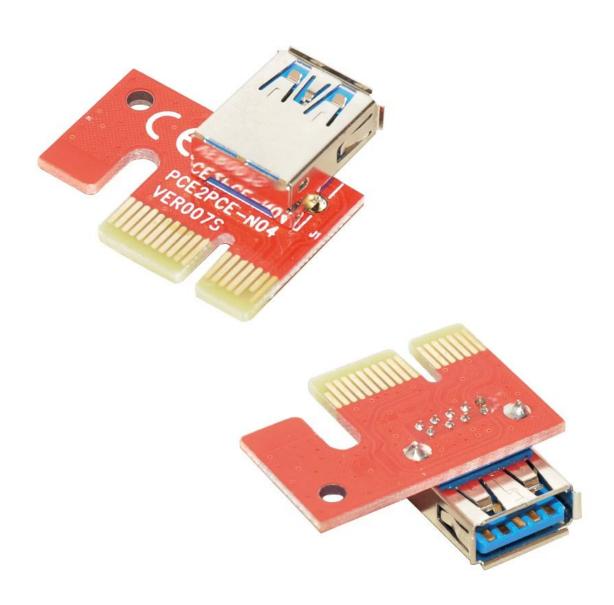

t can be connected to 3M without attenuation signal.
- 5:USB wire is soft and stable, easy to walk, and the graphics card can be placed at will.
- 6: the slot is equipped with a fixed card button, which is more convenient to disassemble the graphics card and the fixed graphics card. The graphics card will not fall off from the slot.
- 7: this long line is suitable for the main board PCI-E slots (1X, 2X, 4X, 8X, 16X). Please plug in the power cord when you use it. When inserting PCI-E to extend the line, we must break the wire and pull out the wire. When using it, we must see the matters of attention.

The new design, 1X, 2X, 4X, 8X, 16X compatibility (1-16X and 16-16X can be used), circuit board PCI-E transfer line, more secure, more efficient, more practical.

**Product Picture**