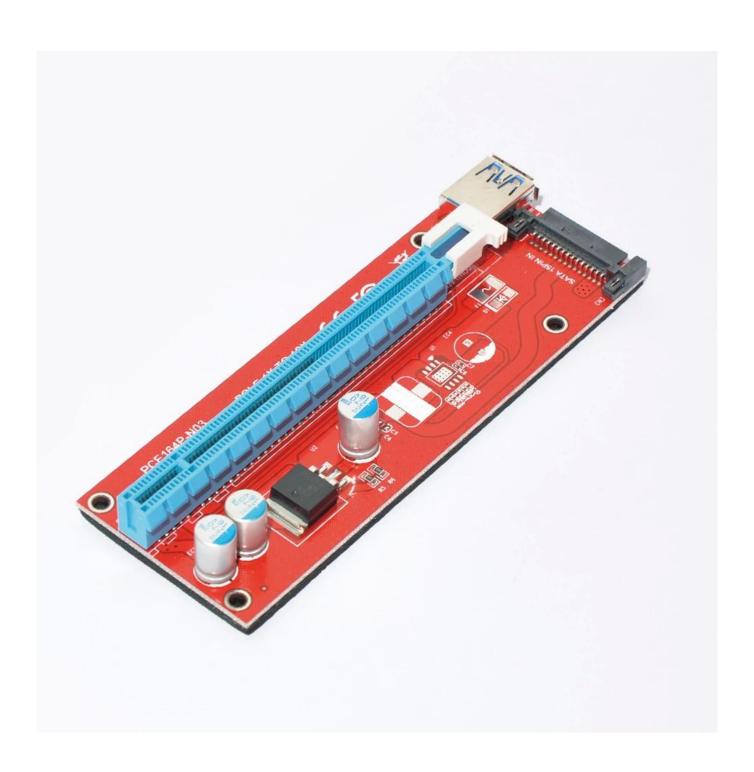

The new design, 1X, 2X, 4X, 8X, 16X compatibility (1-16X and 16-16X can be used), circuit board PCI-E transfer line, more secure, more efficient, more practical.

**Product Picture** 