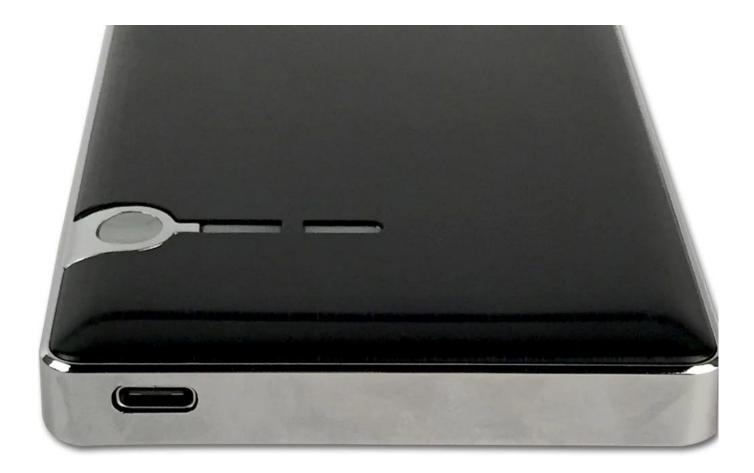

## **1. Function Introduction**

□AES-256 Encryption Type-C SSD, apply to all 2.5"SATA SSD.

□Standard USB 3.1 Type-C interface, backward-compatible with USB 2.0, support to max 10 Gbps.

Support Window2k/xp/2003/Vista/7/8.1/10, Linux, Mac 10 OS.

[AES digital encryption adopted, high-level safety assured, could not be decoded unless enter in correct password. Indicator light equipped.

Support sleep mode to save power.

Equipped with LED Power Indicator, LED Read&Write Indicator, One key Pop-up.