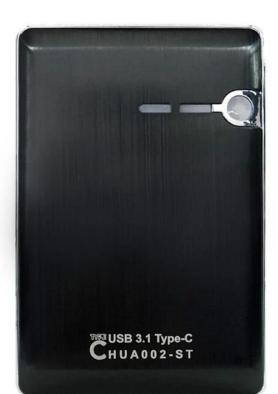

**2.Product size:**120\*79\*16.5mm

**3.Material:** aluminum alloy wire drawing processing.

**Upper:** aluminum alloy

Bottom: plastic

Side: electroplating

**Product Picture** 