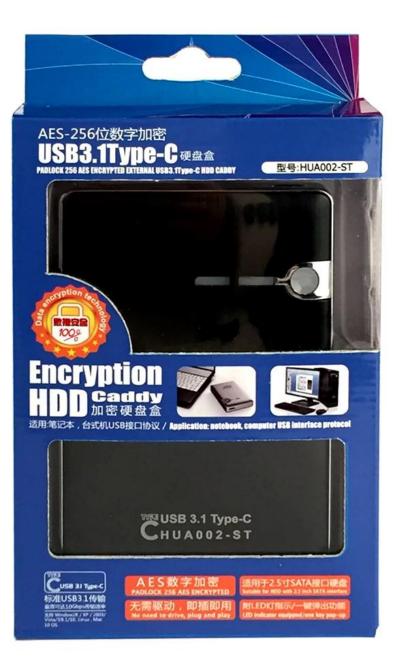

## **1. Function Introduction**

□AES-256 Encryption Type-C SSD, apply to all 2.5"SATA SSD.

□Standard USB 3.1 Type-C interface, backward-compatible with USB 2.0, support to max 10 Gbps.

Support Window2k/xp/2003/Vista/7/8.1/10, Linux, Mac 10 OS.

[AES digital encryption adopted, high-level safety assured, could not be decoded unless enter in correct password. Indicator light equipped.

Support sleep mode to save power.

Equipped with LED Power Indicator, LED Read&Write Indicator, One key Pop-up.