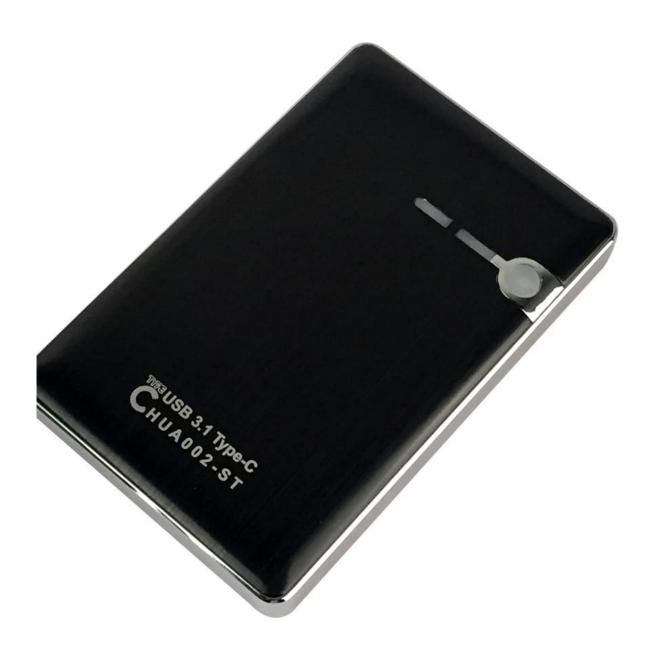

**2.Product size:**120\*79\*16.5mm

**3.Material:** aluminum alloy wire drawing processing.

**Upper:** aluminum alloy

Bottom: plastic

Side: electroplating

**Product Picture** 