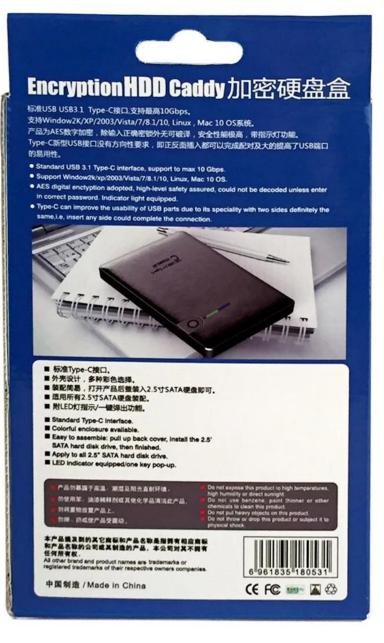

## **1. Function Introduction**

□AES-256 Encryption Type-C SSD, apply to all 2.5"SATA SSD.

□Standard USB 3.1 Type-C interface, backward-compatible with USB 2.0, support to max 10 Gbps.

Support Window2k/xp/2003/Vista/7/8.1/10, Linux, Mac 10 OS.

[AES digital encryption adopted, high-level safety assured, could not be decoded unless enter in correct password. Indicator light equipped.

Support sleep mode to save power.

Equipped with LED Power Indicator, LED Read&Write Indicator, One key Pop-up.