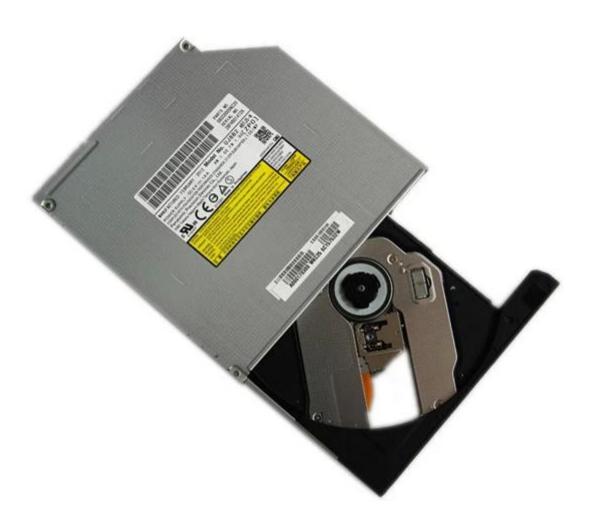

9.5mm Internal Super-Multi CD DVDRW DL Drive Burner Writer for UJ8B2

DVD writer drive supporting all existing recordable and rewritable DVD formats is the most common for desktop PCs and laptops. There are also the DVD-ROM drive, BD-ROM drive, Bluray Disc combo (BD-ROM/DVD±RW/CD-RW) drive, and Blu-ray Disc writer drive.

This DVD with Model No. UJ8A2 is a very popular product which fits in most brands models using 9.5mm.

|                       | E-sun Technology group Co.,Ltd                                                                                                                                                                                                        |                |
|-----------------------|---------------------------------------------------------------------------------------------------------------------------------------------------------------------------------------------------------------------------------------|----------------|
| Model                 | UJ8A2                                                                                                                                                                                                                                 |                |
| Туре                  | DVDRW / DVD RW / DVD Burner                                                                                                                                                                                                           |                |
| Interface             | SATA                                                                                                                                                                                                                                  |                |
| Thickness             | 9.5mm                                                                                                                                                                                                                                 |                |
| Style                 | Internal                                                                                                                                                                                                                              |                |
| Load type             | Tray load                                                                                                                                                                                                                             |                |
| Buffer size           | 2MB                                                                                                                                                                                                                                   |                |
| Specification         | Size(L*W*H)                                                                                                                                                                                                                           | 128*9.5 *129mm |
|                       | Weight                                                                                                                                                                                                                                | 300g           |
| System<br>requirement | Windows XP sp2 or sp3(update software is coming with the product), Win vista, Win 7 Mac OS8.6 or more high                                                                                                                            |                |
| Working<br>parameters | Reading speed:  DVD-ROM:Max 8X  CD-ROM:Max 24X  Writing speed:  CD-R:Max.24X  CD-RW:16X  DVD-R:Max.8X  DVD-R DL:Max.4X  DVD-RW:Max.6X  DVD+R:Max.8X  DVD+R:Max.8X  DVD+R DL:Max.8X  DVD+R DL:Max.8X  DVD+R DL:Max.8X  DVD+R DL:Max.8X |                |