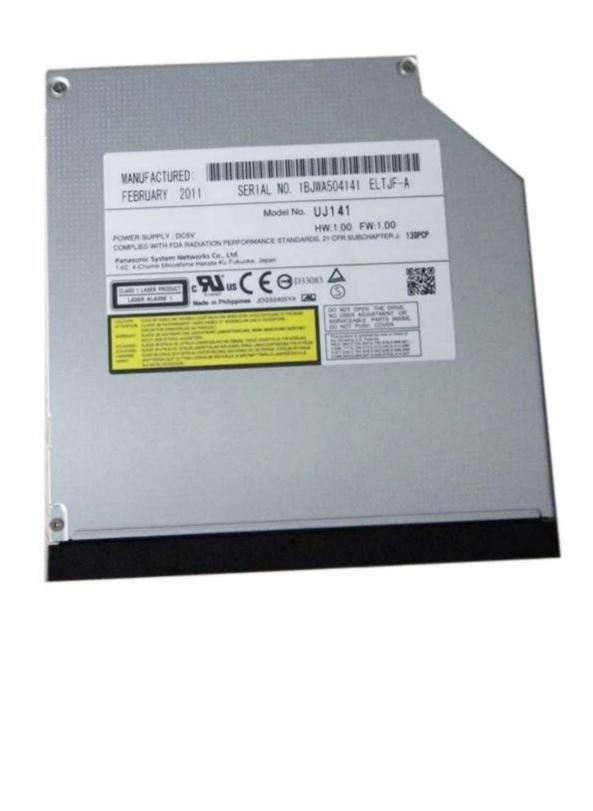

This DVD with Model No. UJ141 is a very popular product which fits in most brands models using 12.7mm.

E-sun Technology group Co.,Ltd

Model UJ141

Type Blu-ray COMBO / BD-ROM DVD

Interface SATA
Thickness 12.7mm
Style Internal
Load type Tray load
Buffer size 2MB

**Product Picture** 