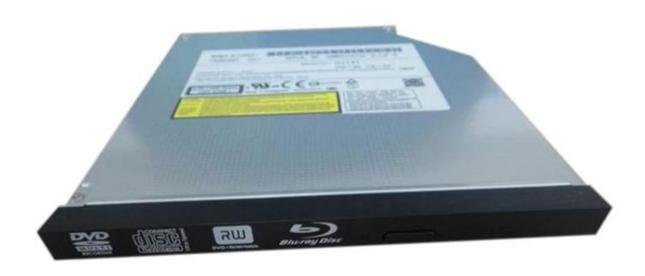

Super Multi 12.7mm 8X SATA Tray Loading Internal DVDRW Burner Drive for UJ141

DVD writer drive supporting all existing recordable and rewritable DVD formats is the most common for desktop PCs and laptops. There are also the DVD-ROM drive, BD-ROM drive, Bluray Disc combo (BD-ROM/DVD±RW/CD-RW) drive, and Blu-ray Disc writer drive.

This DVD with Model No. UJ141 is a very popular product which fits in most brands models using 12.7mm.

E-sun Technology group Co.,Ltd

Model UJ141

Type Blu-ray COMBO / BD-ROM DVD

Interface SATA
Thickness 12.7mm
Style Internal
Load type Tray load
Buffer size 2MB

**Product Picture** 