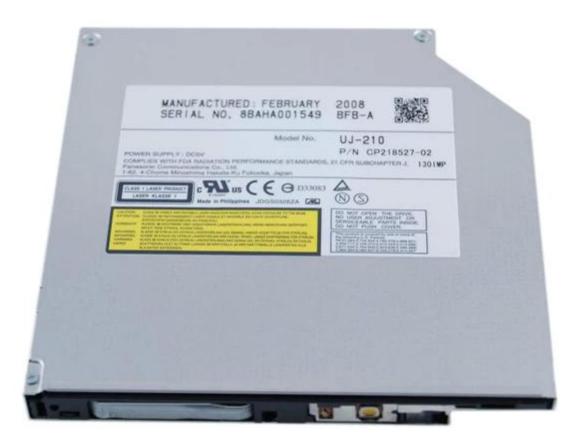

e-

This DVD with Model No. UJ210 is a very popular product which fits in most brands models using 12.7mm.

|                 | E-sun Technology group Co.,Ltd                  |                                                                               |  |
|-----------------|-------------------------------------------------|-------------------------------------------------------------------------------|--|
| Model           | UJ210                                           |                                                                               |  |
| Туре            | Blu-ray DVDRW / Blu-ray DVD RW / Blu-ray Burner |                                                                               |  |
| Interface       | IDE (PATA)                                      |                                                                               |  |
| Thickness       | 12.7mm                                          |                                                                               |  |
| Load Type       | Tray load                                       |                                                                               |  |
| Style           | Internal                                        |                                                                               |  |
| Buffer size     | 2MB                                             |                                                                               |  |
| Specification   | Size(L*W*H)                                     | 128*12.7*129mm                                                                |  |
|                 | Weight                                          | 300g                                                                          |  |
| System requiren | nent Windows XP sp2 or sp3(update so            | oftware is coming with the product), Win vista, Win 7, Mac OS8.6 or more high |  |
|                 | Reading speeed:                                 |                                                                               |  |
|                 | CD-ROM :Max 24X                                 |                                                                               |  |
|                 | DVD-ROM:Max 8X                                  |                                                                               |  |
| Working parame  | BD-ROM: Max 6X                                  |                                                                               |  |
|                 | Writing speed:                                  |                                                                               |  |
|                 | CD-R :Max.24X                                   |                                                                               |  |
|                 | CD-RW :16X                                      |                                                                               |  |
|                 | High Speed CD-RW :10X                           |                                                                               |  |
|                 | Ultra Speed CD-RW :No Support                   |                                                                               |  |
|                 | DVD-R :Max.8X                                   |                                                                               |  |
|                 | DVD-R DL :Max.4X                                |                                                                               |  |
|                 | DVD-RW :Max.6X                                  |                                                                               |  |
|                 | DVD+R :Max.8X                                   |                                                                               |  |
|                 | DVD+R DL :Max.4X                                |                                                                               |  |
|                 | DVD+RW :Max.8X                                  |                                                                               |  |
|                 | DVD-RAM :3X-5X PCAV ( 4.7GB)                    |                                                                               |  |
|                 | BD-R: 6x CAV(SL),4X PCAV(DL)                    |                                                                               |  |
|                 | BD-RE 2x CLV(SL),2X CLV(DL)                     |                                                                               |  |
| Product Pie     | ture                                            | -16-                                                                          |  |
| Hereiter H      |                                                 | e-Sun                                                                         |  |