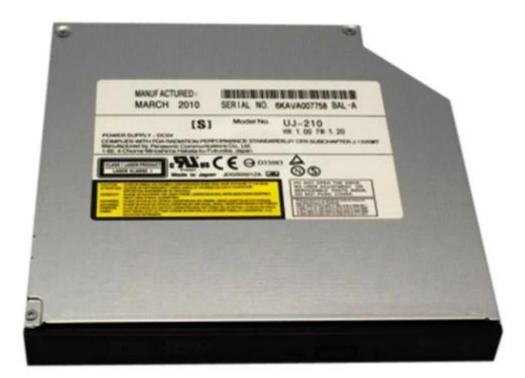

e-

This DVD with Model No. UJ210 is a very popular product which fits in most brands models using 12.7mm.

|                 | E-sun Technology group Co.,Ltd                  |                                                                               |  |
|-----------------|-------------------------------------------------|-------------------------------------------------------------------------------|--|
| Model           | UJ210                                           |                                                                               |  |
| Туре            | Blu-ray DVDRW / Blu-ray DVD RW / Blu-ray Burner |                                                                               |  |
| Interface       | IDE (PATA)                                      |                                                                               |  |
| Thickness       | 12.7mm                                          |                                                                               |  |
| Load Type       | Tray load                                       |                                                                               |  |
| Style           | Internal                                        |                                                                               |  |
| Buffer size     | 2MB                                             |                                                                               |  |
| Specification   | Size(L*W*H)                                     | 128*12.7*129mm                                                                |  |
|                 | Weight                                          | 300g                                                                          |  |
| System requiren | nent Windows XP sp2 or sp3(update so            | oftware is coming with the product), Win vista, Win 7, Mac OS8.6 or more high |  |
|                 | Reading speeed:                                 |                                                                               |  |
|                 | CD-ROM :Max 24X                                 |                                                                               |  |
|                 | DVD-ROM:Max 8X                                  |                                                                               |  |
| Working parame  | BD-ROM: Max 6X                                  |                                                                               |  |
|                 | Writing speed:                                  |                                                                               |  |
|                 | CD-R :Max.24X                                   |                                                                               |  |
|                 | CD-RW :16X                                      |                                                                               |  |
|                 | High Speed CD-RW :10X                           |                                                                               |  |
|                 | Ultra Speed CD-RW :No Support                   |                                                                               |  |
|                 | DVD-R :Max.8X                                   |                                                                               |  |
|                 | DVD-R DL :Max.4X                                |                                                                               |  |
|                 | DVD-RW :Max.6X                                  |                                                                               |  |
|                 | DVD+R :Max.8X                                   |                                                                               |  |
|                 | DVD+R DL :Max.4X                                |                                                                               |  |
|                 | DVD+RW :Max.8X                                  |                                                                               |  |
|                 | DVD-RAM :3X-5X PCAV ( 4.7GB)                    |                                                                               |  |
|                 | BD-R: 6x CAV(SL),4X PCAV(DL)                    |                                                                               |  |
|                 | BD-RE 2x CLV(SL),2X CLV(DL)                     |                                                                               |  |
| Product Pie     | ture                                            | -16-                                                                          |  |
| Hereiter H      |                                                 | e-Sun                                                                         |  |