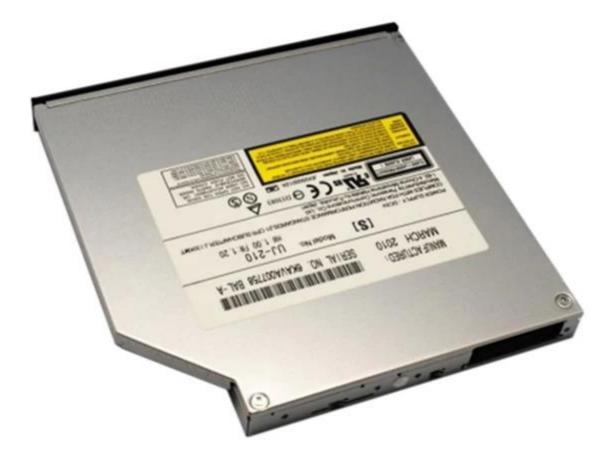

e-

This DVD with Model No. UJ210 is a very popular product which fits in most brands models using 12.7mm.

|                 | E-sun Technology group Co.,Ltd                  |                                                                               |  |
|-----------------|-------------------------------------------------|-------------------------------------------------------------------------------|--|
| Model           | UJ210                                           |                                                                               |  |
| Туре            | Blu-ray DVDRW / Blu-ray DVD RW / Blu-ray Burner |                                                                               |  |
| Interface       | IDE (PATA)                                      |                                                                               |  |
| Thickness       | 12.7mm                                          |                                                                               |  |
| Load Type       | Tray load                                       |                                                                               |  |
| Style           | Internal                                        |                                                                               |  |
| Buffer size     | 2MB                                             |                                                                               |  |
| Specification   | Size(L*W*H)                                     | 128*12.7*129mm                                                                |  |
|                 | Weight                                          | 300g                                                                          |  |
| System requiren | nent Windows XP sp2 or sp3(update so            | oftware is coming with the product), Win vista, Win 7, Mac OS8.6 or more high |  |
|                 | Reading speeed:                                 |                                                                               |  |
|                 | CD-ROM :Max 24X                                 |                                                                               |  |
|                 | DVD-ROM:Max 8X                                  |                                                                               |  |
| Working parame  | BD-ROM: Max 6X                                  |                                                                               |  |
|                 | Writing speed:                                  |                                                                               |  |
|                 | CD-R :Max.24X                                   |                                                                               |  |
|                 | CD-RW :16X                                      |                                                                               |  |
|                 | High Speed CD-RW :10X                           |                                                                               |  |
|                 | Ultra Speed CD-RW :No Support                   |                                                                               |  |
|                 | DVD-R :Max.8X                                   |                                                                               |  |
|                 | DVD-R DL :Max.4X                                |                                                                               |  |
|                 | DVD-RW :Max.6X                                  |                                                                               |  |
|                 | DVD+R :Max.8X                                   |                                                                               |  |
|                 | DVD+R DL :Max.4X                                |                                                                               |  |
|                 | DVD+RW :Max.8X                                  |                                                                               |  |
|                 | DVD-RAM :3X-5X PCAV ( 4.7GB)                    |                                                                               |  |
|                 | BD-R: 6x CAV(SL),4X PCAV(DL)                    |                                                                               |  |
|                 | BD-RE 2x CLV(SL),2X CLV(DL)                     |                                                                               |  |
| Product Pie     | ture                                            | -16-                                                                          |  |
| Hereiter H      |                                                 | e-Sun                                                                         |  |