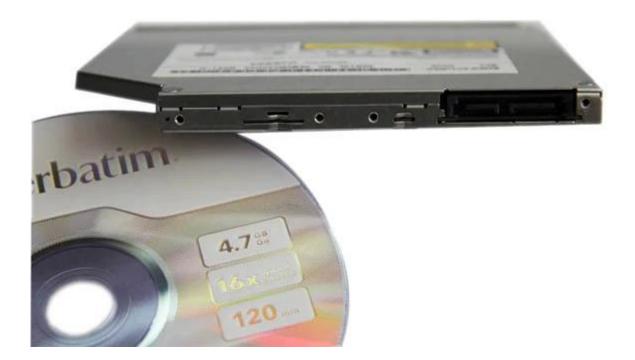

This DVD with Model No. UJ232 is a very popular product which fits in most brands models using 9.5 mm.

|                 | E-sun Technology group Co.,Ltd                 |                                                                             |
|-----------------|------------------------------------------------|-----------------------------------------------------------------------------|
| Model           | UJ232                                          |                                                                             |
| Туре            | Slot-in Blu-ray DVDRW / Slot in Blu-ray Burner |                                                                             |
| Interface       | SATA                                           |                                                                             |
| Thickness       | 9.5mm                                          |                                                                             |
| Style           | Internal                                       |                                                                             |
| Load type       | Slot in                                        |                                                                             |
| Buffer size     | 2MB                                            |                                                                             |
| Specification   | Size(L*W*H)                                    | 128*9.5*129mm                                                               |
|                 | Weight                                         | 300g                                                                        |
| System requirer | nentWindows XP sp2 or sp3(update sof           | ftware is coming with the product),Win vista, Win 7, Mac OS8.6 or more high |
|                 | Reading speeed:                                |                                                                             |
|                 | CD-ROM :Max 24X                                |                                                                             |
|                 | DVD-ROM:Max 8X                                 |                                                                             |
|                 | BD-ROM: Max 6X                                 |                                                                             |
|                 | Writing speed:                                 |                                                                             |
|                 | CD-R :Max.24X                                  |                                                                             |
|                 | CD-RW :16X                                     |                                                                             |
| Working parame  | High Speed CD-RW :10X                          |                                                                             |
| working parame  | Ultra Speed CD-RW :No Support                  |                                                                             |
|                 | DVD-R :Max.8X                                  |                                                                             |
|                 | DVD-R DL :Max.4X                               |                                                                             |
|                 | DVD-RW :Max.6X                                 |                                                                             |
|                 | DVD+R :Max.8X                                  |                                                                             |
|                 | DVD+R DL :Max.4X                               |                                                                             |
|                 | DVD+RW :Max.8X                                 |                                                                             |
|                 | DVD-RAM :3X-5X PCAV ( 4.7GB)                   |                                                                             |
|                 | BD-R: 6x CAV(SL),4X PCAV(DL)                   |                                                                             |
|                 | BD-RE 2x CLV(SL),2X CLV(DL)                    |                                                                             |
| Product Pi      | icture                                         | e-Sun                                                                       |