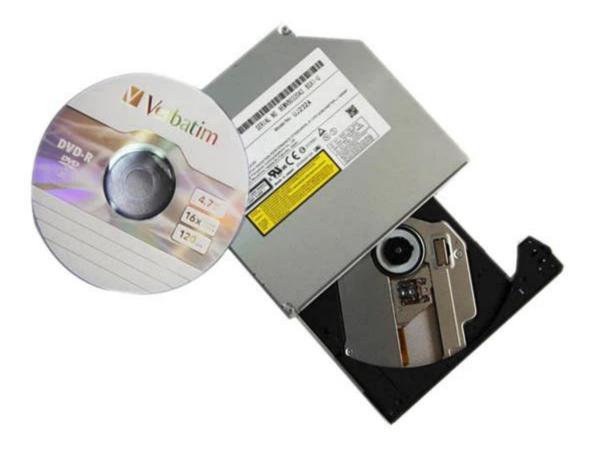

9.5mm internal optical drive for laptop

DVD writer drive supporting all existing recordable and rewritable DVD formats is the most common for desktop PCs and laptops. There are also the DVD-ROM drive, BD-ROM drive, Bluray Disc combo (BD-ROM/DVD±RW/CD-RW) drive, and Blu-ray Disc writer drive.

This DVD with Model No. UJ232 is a very popular product which fits in most brands models using 9.5 mm.

|                 | E-sun Technology group Co.,Ltd                 |                                                                             |
|-----------------|------------------------------------------------|-----------------------------------------------------------------------------|
| Model           | UJ232                                          |                                                                             |
| Туре            | Slot-in Blu-ray DVDRW / Slot in Blu-ray Burner |                                                                             |
| Interface       | SATA                                           |                                                                             |
| Thickness       | 9.5mm                                          |                                                                             |
| Style           | Internal                                       |                                                                             |
| Load type       | Slot in                                        |                                                                             |
| Buffer size     | 2MB                                            |                                                                             |
| Specification   | Size(L*W*H)                                    | 128*9.5*129mm                                                               |
|                 | Weight                                         | 300g                                                                        |
| System requirer | nentWindows XP sp2 or sp3(update sof           | ftware is coming with the product),Win vista, Win 7, Mac OS8.6 or more high |
|                 | Reading speeed:                                |                                                                             |
|                 | CD-ROM :Max 24X                                |                                                                             |
|                 | DVD-ROM:Max 8X                                 |                                                                             |
|                 | BD-ROM: Max 6X                                 |                                                                             |
|                 | Writing speed:                                 |                                                                             |
|                 | CD-R :Max.24X                                  |                                                                             |
|                 | CD-RW :16X                                     |                                                                             |
| Working parame  | High Speed CD-RW :10X                          |                                                                             |
| working parame  | Ultra Speed CD-RW :No Support                  |                                                                             |
|                 | DVD-R :Max.8X                                  |                                                                             |
|                 | DVD-R DL :Max.4X                               |                                                                             |
|                 | DVD-RW :Max.6X                                 |                                                                             |
|                 | DVD+R :Max.8X                                  |                                                                             |
|                 | DVD+R DL :Max.4X                               |                                                                             |
|                 | DVD+RW :Max.8X                                 |                                                                             |
|                 | DVD-RAM :3X-5X PCAV ( 4.7GB)                   |                                                                             |
|                 | BD-R: 6x CAV(SL),4X PCAV(DL)                   |                                                                             |
|                 | BD-RE 2x CLV(SL),2X CLV(DL)                    |                                                                             |
| Product Pi      | icture                                         | e-Sun                                                                       |