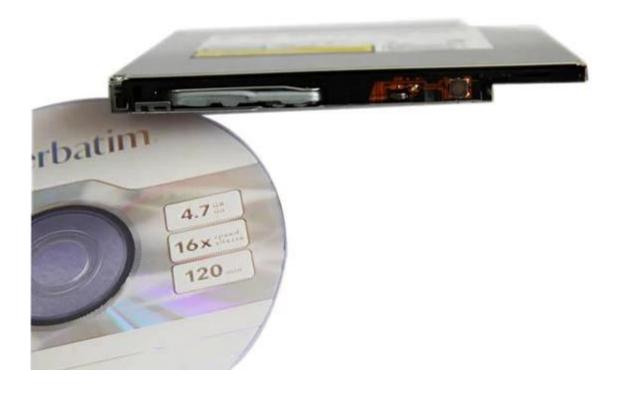

This DVD with Model No. UJ232 is a very popular product which fits in most brands models using 9.5 mm.

|                 | E-sun Technology group Co.,Ltd                 |                                                                             |
|-----------------|------------------------------------------------|-----------------------------------------------------------------------------|
| Model           | UJ232                                          |                                                                             |
| Туре            | Slot-in Blu-ray DVDRW / Slot in Blu-ray Burner |                                                                             |
| Interface       | SATA                                           |                                                                             |
| Thickness       | 9.5mm                                          |                                                                             |
| Style           | Internal                                       |                                                                             |
| Load type       | Slot in                                        |                                                                             |
| Buffer size     | 2MB                                            |                                                                             |
| Specification   | Size(L*W*H)                                    | 128*9.5*129mm                                                               |
|                 | Weight                                         | 300g                                                                        |
| System requirer | nentWindows XP sp2 or sp3(update sof           | ftware is coming with the product),Win vista, Win 7, Mac OS8.6 or more high |
|                 | Reading speeed:                                |                                                                             |
|                 | CD-ROM :Max 24X                                |                                                                             |
|                 | DVD-ROM:Max 8X                                 |                                                                             |
|                 | BD-ROM: Max 6X                                 |                                                                             |
|                 | Writing speed:                                 |                                                                             |
|                 | CD-R :Max.24X                                  |                                                                             |
|                 | CD-RW :16X                                     |                                                                             |
| Working parame  | High Speed CD-RW :10X                          |                                                                             |
| working parame  | Ultra Speed CD-RW :No Support                  |                                                                             |
|                 | DVD-R :Max.8X                                  |                                                                             |
|                 | DVD-R DL :Max.4X                               |                                                                             |
|                 | DVD-RW :Max.6X                                 |                                                                             |
|                 | DVD+R :Max.8X                                  |                                                                             |
|                 | DVD+R DL :Max.4X                               |                                                                             |
|                 | DVD+RW :Max.8X                                 |                                                                             |
|                 | DVD-RAM :3X-5X PCAV ( 4.7GB)                   |                                                                             |
|                 | BD-R: 6x CAV(SL),4X PCAV(DL)                   |                                                                             |
|                 | BD-RE 2x CLV(SL),2X CLV(DL)                    |                                                                             |
| Product Pi      | icture                                         | e-Sun                                                                       |