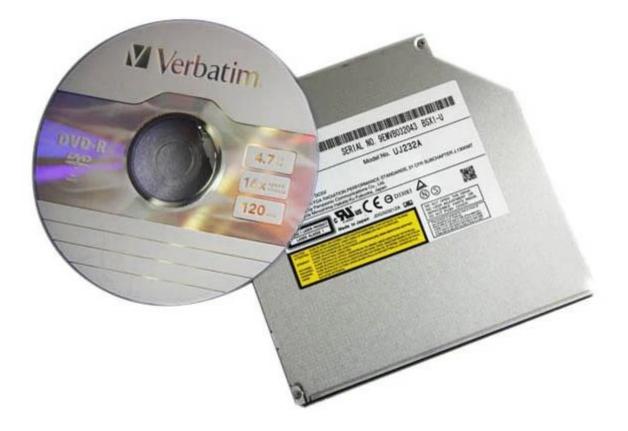

9.5mm internal optical drive for laptop

DVD writer drive supporting all existing recordable and rewritable DVD formats is the most common for desktop PCs and laptops. There are also the DVD-ROM drive, BD-ROM drive, Bluray Disc combo (BD-ROM/DVD±RW/CD-RW) drive, and Blu-ray Disc writer drive.

This DVD with Model No. UJ232 is a very popular product which fits in most brands models using 9.5 mm.

|                 | E-sun Technology group Co.,Ltd                 |                                                                             |
|-----------------|------------------------------------------------|-----------------------------------------------------------------------------|
| Model           | UJ232                                          |                                                                             |
| Туре            | Slot-in Blu-ray DVDRW / Slot in Blu-ray Burner |                                                                             |
| Interface       | SATA                                           |                                                                             |
| Thickness       | 9.5mm                                          |                                                                             |
| Style           | Internal                                       |                                                                             |
| Load type       | Slot in                                        |                                                                             |
| Buffer size     | 2MB                                            |                                                                             |
| Specification   | Size(L*W*H)                                    | 128*9.5*129mm                                                               |
|                 | Weight                                         | 300g                                                                        |
| System requirer | nentWindows XP sp2 or sp3(update sof           | ftware is coming with the product),Win vista, Win 7, Mac OS8.6 or more high |
|                 | Reading speeed:                                |                                                                             |
|                 | CD-ROM :Max 24X                                |                                                                             |
|                 | DVD-ROM:Max 8X                                 |                                                                             |
|                 | BD-ROM: Max 6X                                 |                                                                             |
|                 | Writing speed:                                 |                                                                             |
|                 | CD-R :Max.24X                                  |                                                                             |
|                 | CD-RW :16X                                     |                                                                             |
| Working parame  | High Speed CD-RW :10X                          |                                                                             |
| working parame  | Ultra Speed CD-RW :No Support                  |                                                                             |
|                 | DVD-R :Max.8X                                  |                                                                             |
|                 | DVD-R DL :Max.4X                               |                                                                             |
|                 | DVD-RW :Max.6X                                 |                                                                             |
|                 | DVD+R :Max.8X                                  |                                                                             |
|                 | DVD+R DL :Max.4X                               |                                                                             |
|                 | DVD+RW :Max.8X                                 |                                                                             |
|                 | DVD-RAM :3X-5X PCAV ( 4.7GB)                   |                                                                             |
|                 | BD-R: 6x CAV(SL),4X PCAV(DL)                   |                                                                             |
|                 | BD-RE 2x CLV(SL),2X CLV(DL)                    |                                                                             |
| Product Pi      | icture                                         | e-Sun                                                                       |