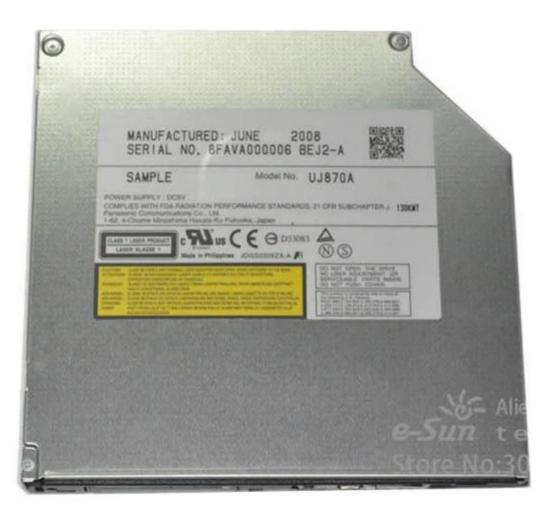

This DVD with Model No. UJ870A is a very popular product which fits in most brands models using 9.5 mm.

| UJ870A<br>DVDRW / DVD RW / DVD B<br>SATA<br>12.7mm                      | lurner                                                     |                          |                                                                                                                                                                                                                                                                        |
|-------------------------------------------------------------------------|------------------------------------------------------------|--------------------------|------------------------------------------------------------------------------------------------------------------------------------------------------------------------------------------------------------------------------------------------------------------------|
| SATA                                                                    | lurner                                                     |                          |                                                                                                                                                                                                                                                                        |
|                                                                         |                                                            |                          |                                                                                                                                                                                                                                                                        |
| 12.7mm                                                                  |                                                            |                          |                                                                                                                                                                                                                                                                        |
|                                                                         |                                                            |                          |                                                                                                                                                                                                                                                                        |
| Internal                                                                |                                                            |                          |                                                                                                                                                                                                                                                                        |
| Tray load                                                               |                                                            |                          |                                                                                                                                                                                                                                                                        |
| 2MB                                                                     |                                                            |                          |                                                                                                                                                                                                                                                                        |
| Size(L*W*H)                                                             | 128*9.5 *129mm                                             |                          |                                                                                                                                                                                                                                                                        |
| Weight                                                                  | 300g                                                       |                          |                                                                                                                                                                                                                                                                        |
| Windows XP sp2 or sp3(upd                                               | late software is coming with the product),Win vista, Win 7 |                          |                                                                                                                                                                                                                                                                        |
| Mac OS8.6 or more high                                                  |                                                            |                          |                                                                                                                                                                                                                                                                        |
| Writing speed:<br>CD-R :Max.24X<br>CD-RW :16X<br>DVD-R :Max.8X          |                                                            |                          |                                                                                                                                                                                                                                                                        |
| DVD-R DL :Max.4X<br>DVD-RW :Max.6X<br>DVD+R :Max.8X<br>DVD+R DL :Max.4X |                                                            |                          |                                                                                                                                                                                                                                                                        |
|                                                                         |                                                            |                          | 700)                                                                                                                                                                                                                                                                   |
|                                                                         |                                                            | UVU-RAW .3X-3X PCAV ( 4. | .100)                                                                                                                                                                                                                                                                  |
|                                                                         |                                                            |                          | 2MB<br>Size(L*W*H)<br>Weight<br>Windows XP sp2 or sp3(upo<br>Mac OS8.6 or more high<br>Reading speeed:<br>DVD-ROM:Max 8X<br>CD-ROM:Max 24X<br>Writing speed:<br>CD-R :Max.24X<br>CD-RW :16X<br>DVD-R :Max.8X<br>DVD-R DL :Max.4X<br>DVD-R DL :Max.4X<br>DVD-RW :Max.6X |

**Product Picture** 