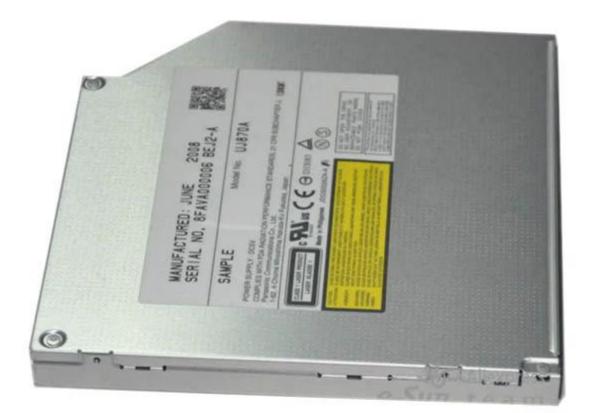

This DVD with Model No. UJ870A is a very popular product which fits in most brands models using 9.5 mm.

| UJ870A<br>DVDRW / DVD RW / DVD B<br>SATA<br>12.7mm                      | lurner                                                     |                          |                                                                                                                                                                                                                                                                        |
|-------------------------------------------------------------------------|------------------------------------------------------------|--------------------------|------------------------------------------------------------------------------------------------------------------------------------------------------------------------------------------------------------------------------------------------------------------------|
| SATA                                                                    | lurner                                                     |                          |                                                                                                                                                                                                                                                                        |
|                                                                         |                                                            |                          |                                                                                                                                                                                                                                                                        |
| 12.7mm                                                                  |                                                            |                          |                                                                                                                                                                                                                                                                        |
|                                                                         |                                                            |                          |                                                                                                                                                                                                                                                                        |
| Internal                                                                |                                                            |                          |                                                                                                                                                                                                                                                                        |
| Tray load                                                               |                                                            |                          |                                                                                                                                                                                                                                                                        |
| 2MB                                                                     |                                                            |                          |                                                                                                                                                                                                                                                                        |
| Size(L*W*H)                                                             | 128*9.5 *129mm                                             |                          |                                                                                                                                                                                                                                                                        |
| Weight                                                                  | 300g                                                       |                          |                                                                                                                                                                                                                                                                        |
| Windows XP sp2 or sp3(upd                                               | late software is coming with the product),Win vista, Win 7 |                          |                                                                                                                                                                                                                                                                        |
| Mac OS8.6 or more high                                                  |                                                            |                          |                                                                                                                                                                                                                                                                        |
| Writing speed:<br>CD-R :Max.24X<br>CD-RW :16X<br>DVD-R :Max.8X          |                                                            |                          |                                                                                                                                                                                                                                                                        |
| DVD-R DL :Max.4X<br>DVD-RW :Max.6X<br>DVD+R :Max.8X<br>DVD+R DL :Max.4X |                                                            |                          |                                                                                                                                                                                                                                                                        |
|                                                                         |                                                            |                          | 700)                                                                                                                                                                                                                                                                   |
|                                                                         |                                                            | UVU-RAW .3X-3X PCAV ( 4. | .100)                                                                                                                                                                                                                                                                  |
|                                                                         |                                                            |                          | 2MB<br>Size(L*W*H)<br>Weight<br>Windows XP sp2 or sp3(upo<br>Mac OS8.6 or more high<br>Reading speeed:<br>DVD-ROM:Max 8X<br>CD-ROM:Max 24X<br>Writing speed:<br>CD-R :Max.24X<br>CD-RW :16X<br>DVD-R :Max.8X<br>DVD-R DL :Max.4X<br>DVD-R DL :Max.4X<br>DVD-RW :Max.6X |

**Product Picture** 