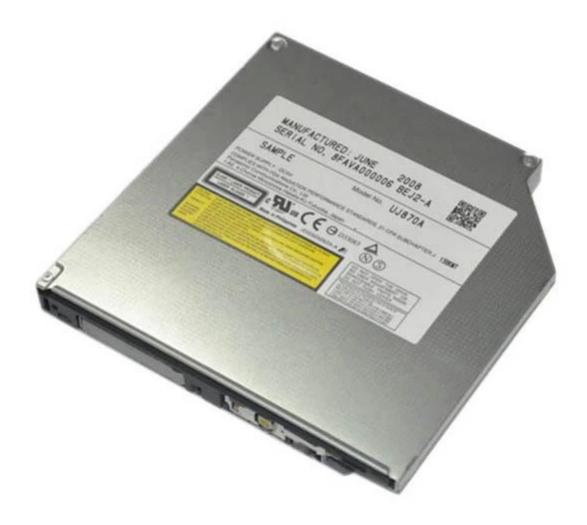

This DVD with Model No. UJ870A is a very popular product which fits in most brands models using 9.5 mm.

| UJ870A<br>DVDRW / DVD RW / DVD B<br>SATA<br>12.7mm                      | lurner                                                     |                          |                                                                                                                                                                                                                                                                        |
|-------------------------------------------------------------------------|------------------------------------------------------------|--------------------------|------------------------------------------------------------------------------------------------------------------------------------------------------------------------------------------------------------------------------------------------------------------------|
| SATA                                                                    | lurner                                                     |                          |                                                                                                                                                                                                                                                                        |
|                                                                         |                                                            |                          |                                                                                                                                                                                                                                                                        |
| 12.7mm                                                                  |                                                            |                          |                                                                                                                                                                                                                                                                        |
|                                                                         |                                                            |                          |                                                                                                                                                                                                                                                                        |
| Internal                                                                |                                                            |                          |                                                                                                                                                                                                                                                                        |
| Tray load                                                               |                                                            |                          |                                                                                                                                                                                                                                                                        |
| 2MB                                                                     |                                                            |                          |                                                                                                                                                                                                                                                                        |
| Size(L*W*H)                                                             | 128*9.5 *129mm                                             |                          |                                                                                                                                                                                                                                                                        |
| Weight                                                                  | 300g                                                       |                          |                                                                                                                                                                                                                                                                        |
| Windows XP sp2 or sp3(upd                                               | late software is coming with the product),Win vista, Win 7 |                          |                                                                                                                                                                                                                                                                        |
| Mac OS8.6 or more high                                                  |                                                            |                          |                                                                                                                                                                                                                                                                        |
| Writing speed:<br>CD-R :Max.24X<br>CD-RW :16X<br>DVD-R :Max.8X          |                                                            |                          |                                                                                                                                                                                                                                                                        |
| DVD-R DL :Max.4X<br>DVD-RW :Max.6X<br>DVD+R :Max.8X<br>DVD+R DL :Max.4X |                                                            |                          |                                                                                                                                                                                                                                                                        |
|                                                                         |                                                            |                          | 700)                                                                                                                                                                                                                                                                   |
|                                                                         |                                                            | UVU-RAW .3X-3X PCAV ( 4. | .100)                                                                                                                                                                                                                                                                  |
|                                                                         |                                                            |                          | 2MB<br>Size(L*W*H)<br>Weight<br>Windows XP sp2 or sp3(upo<br>Mac OS8.6 or more high<br>Reading speeed:<br>DVD-ROM:Max 8X<br>CD-ROM:Max 24X<br>Writing speed:<br>CD-R :Max.24X<br>CD-RW :16X<br>DVD-R :Max.8X<br>DVD-R DL :Max.4X<br>DVD-R DL :Max.4X<br>DVD-RW :Max.6X |

**Product Picture** 