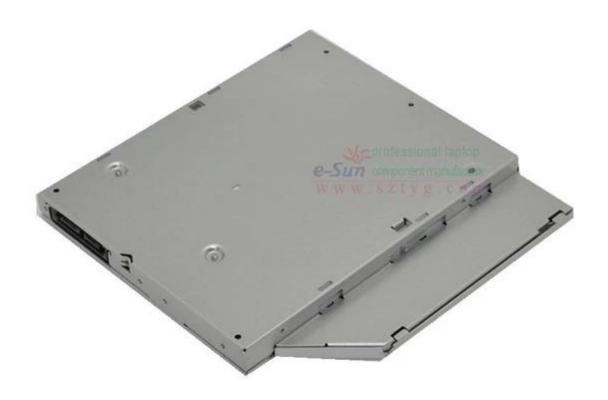

This DVD with Model No. UJ880A is a very popular product which fits in most brands models using 12.7mm.

E-sun Technology group Co.,Ltd

Model UJ8A0

Type DVDRW / DVD RW / DVD Burner

Interface SATA
Thickness 12.7mm
Style Internal
Load type Tray load

DVD-RAM: 3X-5X PCAV (4.7GB)

**Product Picture** 