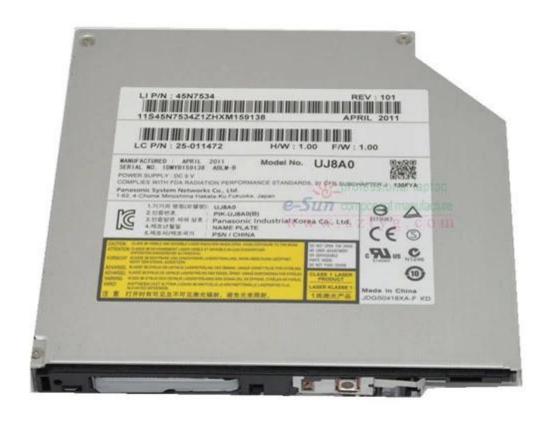

This DVD with Model No. UJ880A is a very popular product which fits in most brands models using 12.7mm.

E-sun Technology group Co.,Ltd

Model UJ8A0

Type DVDRW / DVD RW / DVD Burner

Interface SATA
Thickness 12.7mm
Style Internal
Load type Tray load

DVD-RAM: 3X-5X PCAV (4.7GB)

**Product Picture** 