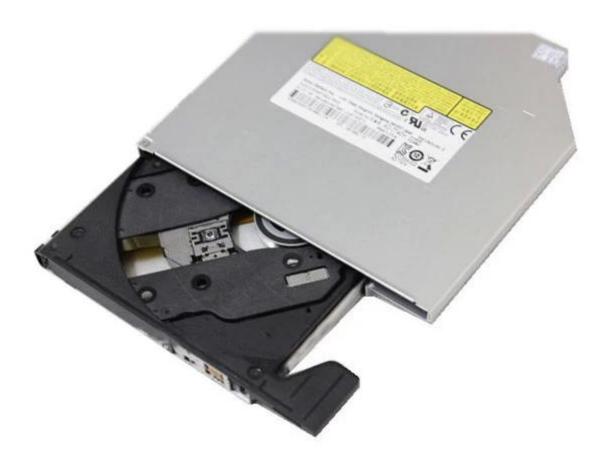

Super Multi 12.7mm 8X SATA Tray Loading Internal DVDRW Burner Drive for UJ8A0

DVD writer drive supporting all existing recordable and rewritable DVD formats is the most common for desktop PCs and laptops. There are also the DVD-ROM drive, BD-ROM drive, Bluray Disc combo (BD-ROM/DVD±RW/CD-RW) drive, and Blu-ray Disc writer drive.

This DVD with Model No. UJ880A is a very popular product which fits in most brands models using 12.7mm.

E-sun Technology group Co.,Ltd

Model UJ8A0

Type DVDRW / DVD RW / DVD Burner

Interface SATA
Thickness 12.7mm
Style Internal
Load type Tray load

DVD-RAM: 3X-5X PCAV (4.7GB)

**Product Picture** 