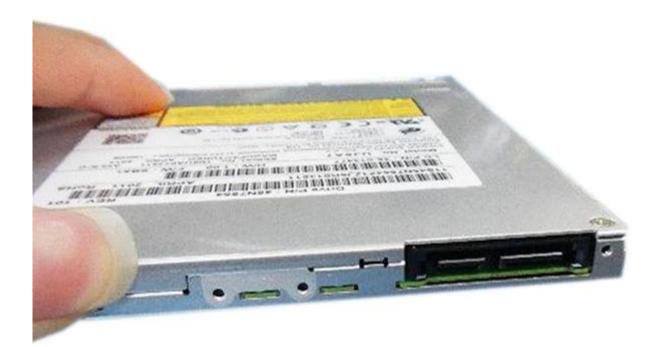

Warranty        | 1 year                                        |                                                                       |
| Condition       | 100% Brand New                                |                                                                       |
| System requiren | Windows XP sp2 or sp<br>Win vista, Win 7, Mac | o3(update software is coming with the product),<br>OS8.6 or more high |
|                 | Reading speeed:                               |                                                                       |

Reading speeed: DVD-ROM:Max 8X CD-ROM :Max 24X

Writing speed: CD-R :Max.24X CD-RW :16X DVD-R :Max.8X DVD-R DL :Max.4X DVD-RW :Max.6X DVD+R DL :Max.4X DVD+R DL :Max.4X DVD+R DL :Max.4X DVD+RW :Max.8X DVD+RW :Max.8X

**Product Picture**