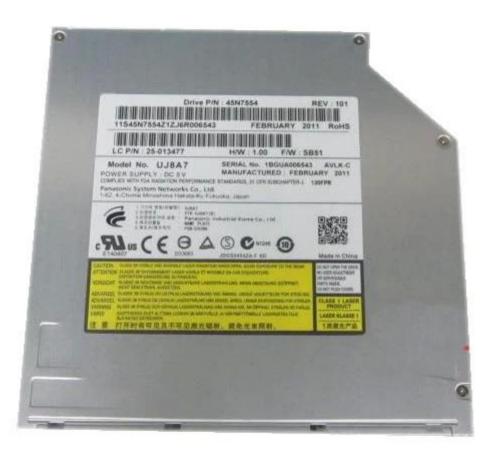

This DVD with Model No. UJ8A7 is a very popular product which fits in most brands models using 9.5 mm.

|                 | E-sun Technology group Co.,Ltd                |                                                                       |
|-----------------|-----------------------------------------------|-----------------------------------------------------------------------|
| Model           | UJ8A7                                         |                                                                       |
| Туре            | DVDRW / DVD RW / DVD Burner                   |                                                                       |
| Interface       | SATA                                          |                                                                       |
| Thickness       | 9.5mm                                         |                                                                       |
| Style           | Internal                                      |                                                                       |
| Load type       | Slot in                                       |                                                                       |
| Buffer size     | 2MB                                           |                                                                       |
| Specification   | Size(L*W*H)                                   | 128*9.5 *129mm                                                        |
|                 | Weight                                        | 300g                                                                  |
| Warranty        | 1 year                                        |                                                                       |
| Condition       | 100% Brand New                                |                                                                       |
| System requiren | Windows XP sp2 or sp<br>Win vista, Win 7, Mac | o3(update software is coming with the product),<br>OS8.6 or more high |
|                 | Reading speeed:                               |                                                                       |

**Product Picture** 