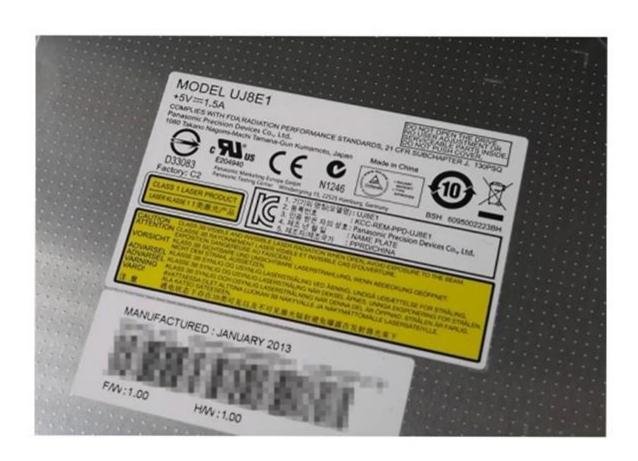

This DVD with Model No. UJ8E1 is a very popular product which fits in most brands models using 12.7mm.

E-sun Technology group Co.,Ltd

Model

UJ8E1

DVDRW / DVD RW / DVD Burner Type

Interface SATA Thickness 12.7mm Style Internal Load type Tray load 2MB