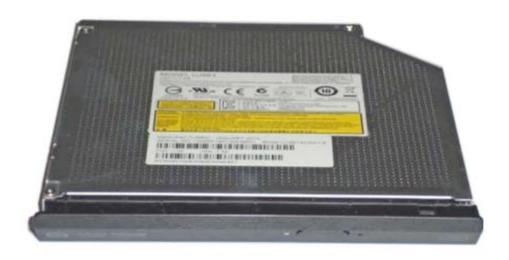

Super Multi 12.7mm 8X SATA Tray Loading Internal DVDRW Burner Drive for UJ8E1

DVD writer drive supporting all existing recordable and rewritable DVD formats is the most common for desktop PCs and laptops. There are also the DVD-ROM drive, BD-ROM drive, Bluray Disc combo (BD-ROM/DVD±RW/CD-RW) drive, and Blu-ray Disc writer drive.

This DVD with Model No. UJ8E1 is a very popular product which fits in most brands models using 12.7mm.

E-sun Technology group Co.,Ltd

Model

UJ8E1

DVDRW / DVD RW / DVD Burner Type

Interface SATA Thickness 12.7mm Style Internal Load type Tray load 2MB