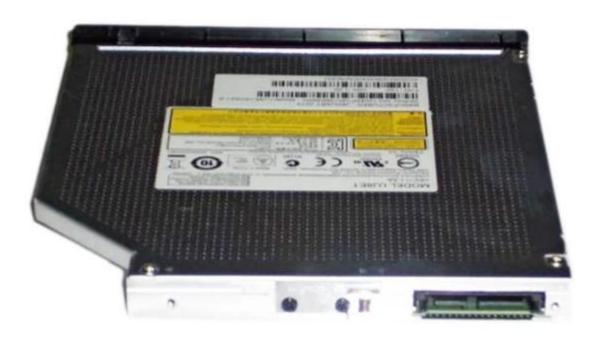

Super Multi 12.7mm 8X SATA Tray Loading Internal DVDRW Burner Drive for UJ8E1

DVD writer drive supporting all existing recordable and rewritable DVD formats is the most common for desktop PCs and laptops. There are also the DVD-ROM drive, BD-ROM drive, Bluray Disc combo (BD-ROM/DVD±RW/CD-RW) drive, and Blu-ray Disc writer drive.

This DVD with Model No. UJ8E1 is a very popular product which fits in most brands models using 12.7mm.

E-sun Technology group Co.,Ltd

Model

UJ8E1

DVDRW / DVD RW / DVD Burner Type

Interface SATA Thickness 12.7mm Style Internal Load type Tray load 2MB