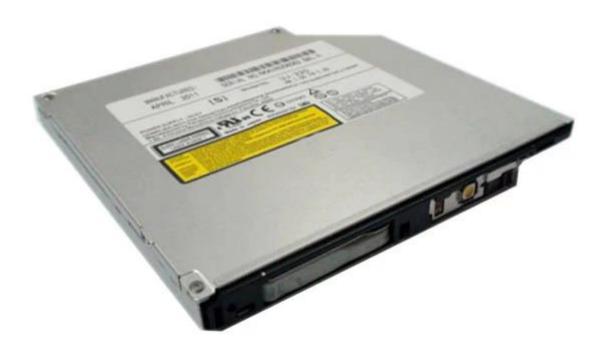

Super Multi 12.7mm 8X SATA Tray Loading Internal DVDRW Burner Drive for UJ220

DVD writer drive supporting all existing recordable and rewritable DVD formats is the most common for desktop PCs and laptops. There are also the DVD-ROM drive, BD-ROM drive, Bluray Disc combo (BD-ROM/DVD±RW/CD-RW) drive, and Blu-ray Disc writer drive.

This DVD with Model No. UJ220 is a very popular product which fits in most brands models using 12.7mm.

E-sun Technology group Co.,Ltd

Model UJ220

Type Blu-ray DVDRW / Blu-ray DVD RW / Blu-ray Burner

 Interface
 IDE (PATA)

 Thickness
 12.7mm

 Load Type
 Tray load

 Style
 Internal

 Buffer size
 2MB

Specification Size(L\*W\*H) 128\*12.7\*129mm

Weight 300g

System requirement Windows XP sp2 or sp3(update software is coming with the product), Win vista, Win 7, Mac OS8.6 or more high