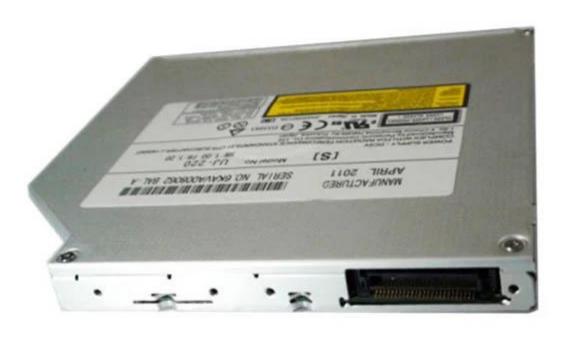

Super Multi 12.7mm 8X SATA Tray Loading Internal DVDRW Burner Drive for UJ220

DVD writer drive supporting all existing recordable and rewritable DVD formats is the most common for desktop PCs and laptops. There are also the DVD-ROM drive, BD-ROM drive, Bluray Disc combo (BD-ROM/DVD±RW/CD-RW) drive, and Blu-ray Disc writer drive.

This DVD with Model No. UJ220 is a very popular product which fits in most brands models using 12.7mm.

E-sun Technology group Co.,Ltd

Model UJ220

Type Blu-ray DVDRW / Blu-ray DVD RW / Blu-ray Burner

 Interface
 IDE (PATA)

 Thickness
 12.7mm

 Load Type
 Tray load

 Style
 Internal

 Buffer size
 2MB

Specification Size(L\*W\*H) 128\*12.7\*129mm

Weight 300g

System requirement Windows XP sp2 or sp3(update software is coming with the product), Win vista, Win 7, Mac OS8.6 or more high