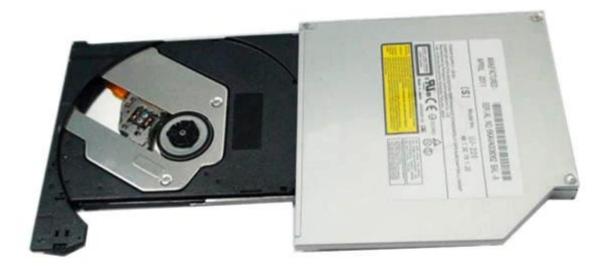

Super Multi 12.7mm 8X SATA Tray Loading Internal DVDRW Burner Drive for UJ220

DVD writer drive supporting all existing recordable and rewritable DVD formats is the most common for desktop PCs and laptops. There are also the DVD-ROM drive, BD-ROM drive, Bluray Disc combo (BD-ROM/DVD±RW/CD-RW) drive, and Blu-ray Disc writer drive.

This DVD with Model No. UJ220 is a very popular product which fits in most brands models using 12.7mm.

E-sun Technology group Co.,Ltd

Model UJ220

Type Blu-ray DVDRW / Blu-ray DVD RW / Blu-ray Burner

 Interface
 IDE (PATA)

 Thickness
 12.7mm

 Load Type
 Tray load

 Style
 Internal

 Buffer size
 2MB

Specification Size(L\*W\*H) 128\*12.7\*129mm

Weight 300g

System requirement Windows XP sp2 or sp3(update software is coming with the product), Win vista, Win 7, Mac OS8.6 or more high