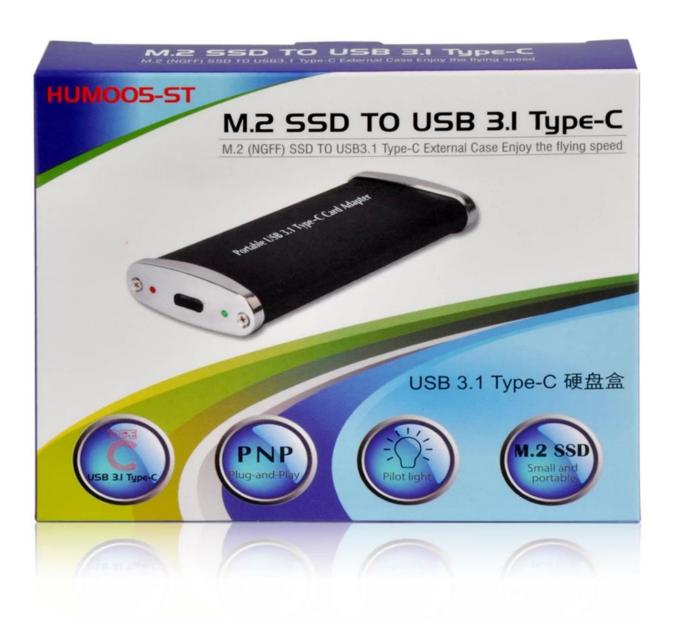

HUM005-ST Portable mini M.2 SSD Card To Type-C HDD Adapter

Material: ABS material + aluminum alloy shell

Product size: 102.5 \* 44.4 \* 16 mm

Voltage: 4.8 v to 5.8 v

Working current: 200-700 mA Frequency rate: 50/60 Hz Warranty: three months.

Product features

☐

- 1. The standard USB3.1 Type C transmission, downward compatible with USB2.0, support for up to 10 Gbps data transfer rate.
- 2. Support Window2000/2003 / XP/Vista / 7/8, Linux, Mac OS.
- 3. Do not need to install the driver, plug and play, support hot plug.
- 4. Support sleep mode to save power.
- 5. M. 2 specification revision 0.9.
- 6. Support M. 2 card size: 22 \* 30, 22 \*42, 22 \* 60, 22 \* 80.
- 7. Support m. 2 Key Card B Type.
- 8. The Type C new USB interface without direction, i.e. insert can complete matching of the front and big improved ease of use of USB port.