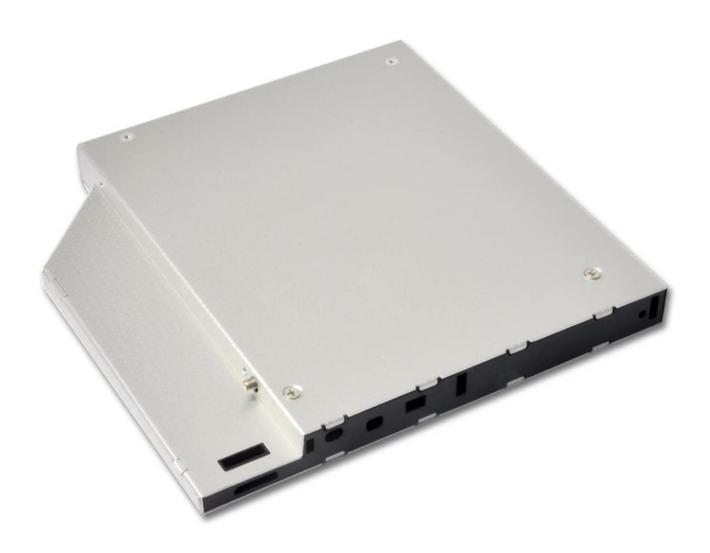

## **Product Description**

Height<sub>□</sub>12.7mm

Interface:SATA3(ODD)-SATA(HDD)

Bezel:can meet the original

**Size(L\*W\*H):**129\*128\*12.7mm Same as the common optical driver **HDD support:**2.5-inch notebook hard drive with SATA or SATA3

## **Product Picture**