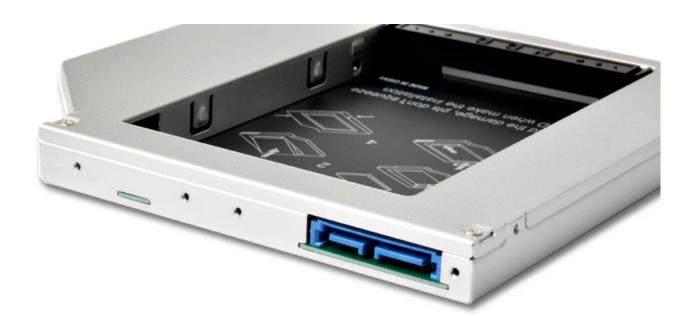

## **Product Description**

Height<sub>□</sub>12.7mm

Interface:SATA3(ODD)-SATA(HDD)

Bezel:can meet the original

**Size(L\*W\*H):**129\*128\*12.7mm Same as the common optical driver **HDD support:**2.5-inch notebook hard drive with SATA or SATA3

## **Product Picture**