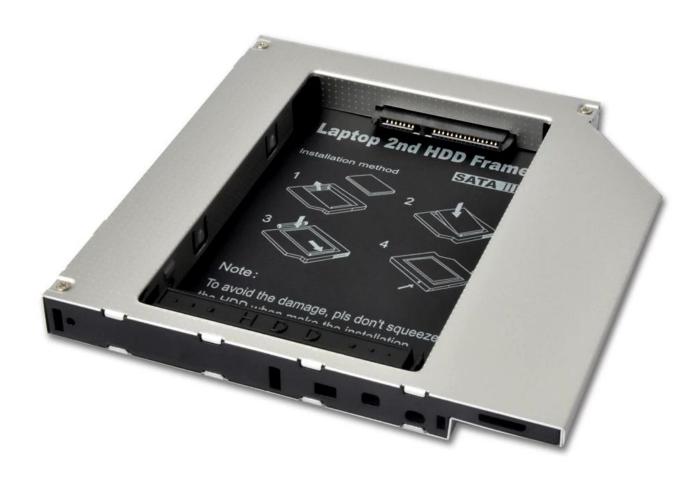

## **Product Description**

Height<sub>□</sub>12.7mm

Interface:SATA3(ODD)-SATA(HDD)

Bezel:can meet the original

**Size(L\*W\*H):**129\*128\*12.7mm Same as the common optical driver **HDD support:**2.5-inch notebook hard drive with SATA or SATA3

## **Product Picture**