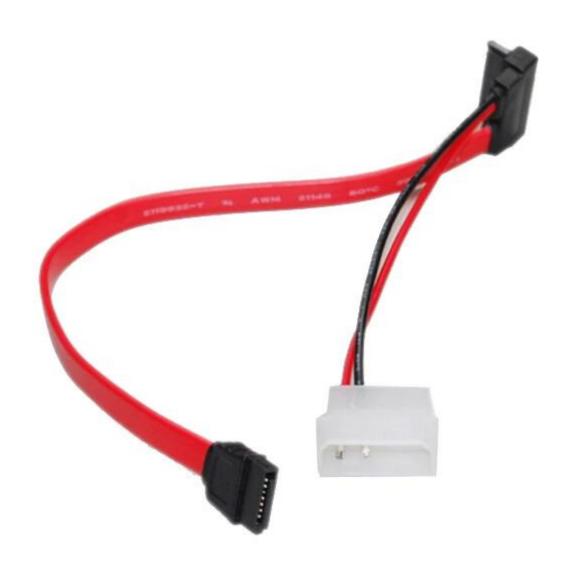

ormation function of external optical drive and computer through the USB interface.

- 1)Compatible with Windows XP/2003/Wind8/Vista/7, Linux, Mac 10 OS.
- 2) Without install the driver, plug and play
- 3) Compatible USB2.0 and USB1.1 port. Productivity is more stable, wider applicability.
- 4) Using pure copper network weaving technology for data cable, the product has strong anti-jamming ability, small signal attenuation, and the data transfer is more stable.
- 5) The power indicator lights after the product accessing computer.
- 6) Applicable standard SATA internal DVD burner.
- 2. Product Features:
- a. Using INIC1618 scheme.
- b.USB2.0 standard protocol.
- c.Support the optical drive SATA (6 + 7pin) interface.
- d.Plastic design, a variety of color choices.

## **Product Picture**