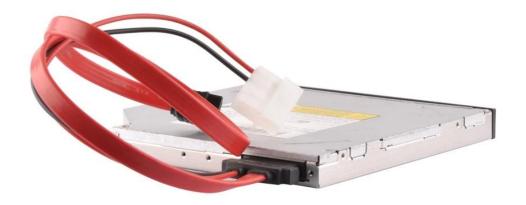

mation function of external optical drive and computer through the USB interface.

- 1)Compatible with Windows XP/2003/Wind8/Vista/7, Linux, Mac 10 OS.
- 2) Without install the driver, plug and play
- 3) Compatible USB2.0 and USB1.1 port. Productivity is more stable, wider applicability.
- 4) Using pure copper network weaving technology for data cable, the product has strong anti-jamming ability, small signal attenuation, and the data transfer is more stable.
- 5) The power indicator lights after the product accessing computer.
- 6) Applicable standard SATA internal DVD burner.
- 2. Product Features:
- a. Using INIC1618 scheme.
- b.USB2.0 standard protocol.
- c.Support the optical drive SATA (6 + 7pin) interface.
- d.Plastic design, a variety of color choices.

## **Product Picture**