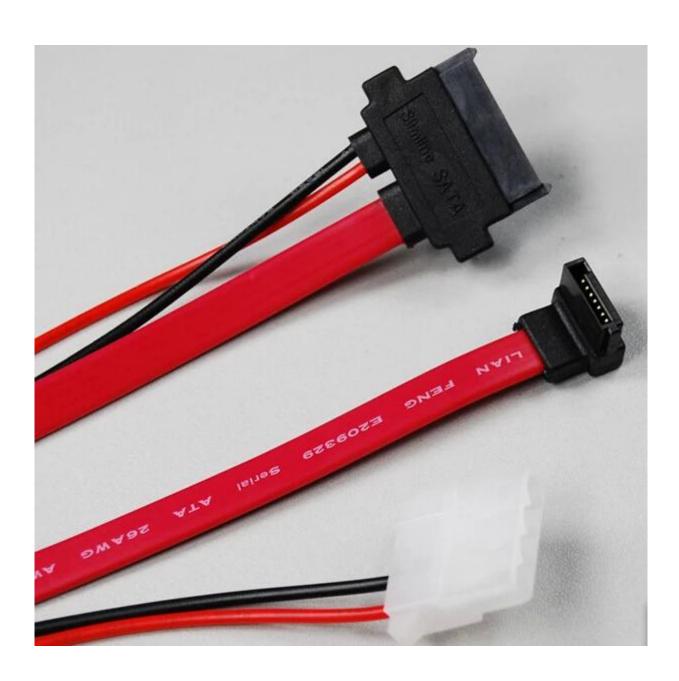

tion function of external optical drive and computer through the USB interface.

- 1)Compatible with Windows XP/2003/Wind8/Vista/7, Linux, Mac 10 OS.
- 2) Without install the driver, plug and play
- 3) Compatible USB2.0 and USB1.1 port. Productivity is more stable, wider applicability.
- 4) Using pure copper network weaving technology for data cable, the product has strong anti-jamming ability, small signal attenuation, and the data transfer is more stable.
- 5) The power indicator lights after the product accessing computer.
- 6) Applicable standard SATA internal DVD burner.
- 2. Product Features:
- a. Using INIC1618 scheme.
- b.USB2.0 standard protocol.
- c.Support the optical drive SATA (6 + 7pin) interface.
- d.Plastic design, a variety of color choices.

## **Product Picture**