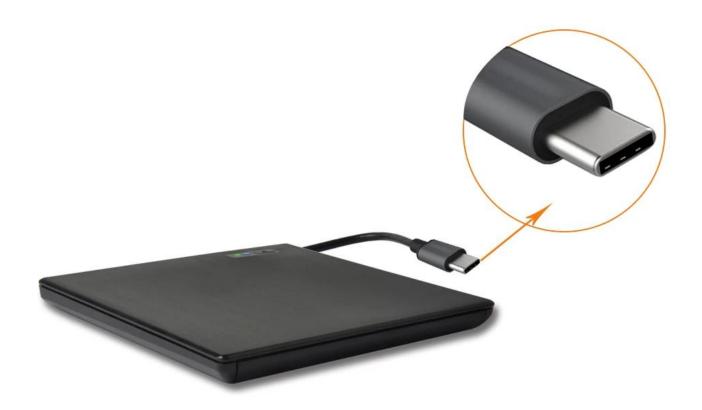

## **Product Description**

USB3.0 to Tpye-C interface External DVD Enclosure with inductive touch switch

1)Material of enclosure: ABS plastic

2)Optional colours: Black 3)Size:148.5\*150.5\*15MM

4)Weight:150g

- 5)Can be assemble the 9.5MM DVDRW/DVDRW/Combo/CDROM
- 6)Support Windows7/8, Linux, Mac 10 OS
- 7)Support 1.5 Gbps SATA interface standard, I support the highest 3.0 Gbps

SATA - II interface standards

- 8)Support sleep mode to save power
- 9) Without driver, plug and play, support hot plug
- 10)USB3.1 transfer Standard, backward compatible with USB2.0  $\!\!\!\square$  and steady Data transmission speed.
- 11)Adopt INIC3609 program.
- 12) Built-in new standard 9.5 mm, 2 MB cassette mechanism.
- 13) With RoHS, CE certification