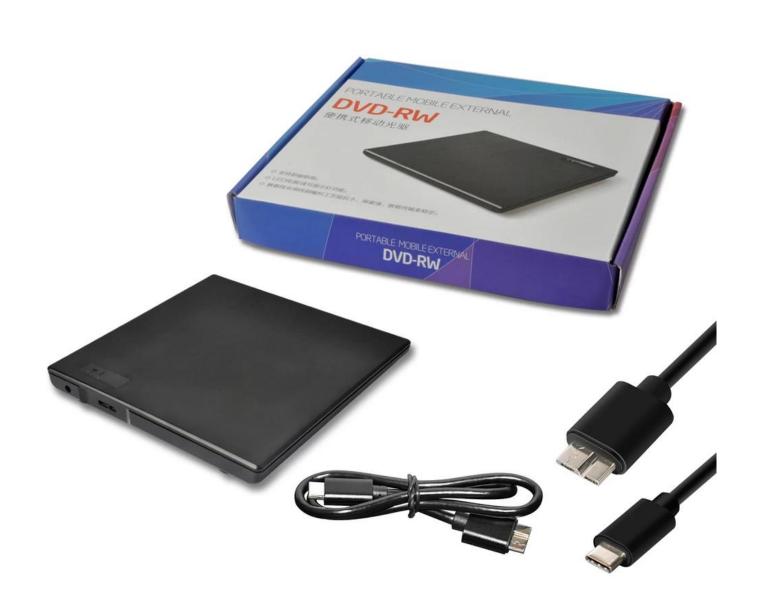

## **Product Description**

USB3.0 to Tpye-C interface External DVD Enclosure with inductive touch switch

1)Material of enclosure: ABS plastic

2)Optional colours: Black 3)Size:148.5\*150.5\*15MM

4)Weight:150g

- 5)Can be assemble the 9.5MM DVDRW/DVDRW/Combo/CDROM
- 6)Support Windows7/8, Linux, Mac 10 OS
- 7)Support 1.5 Gbps SATA interface standard, I support the highest 3.0 Gbps

SATA - II interface standards

- 8)Support sleep mode to save power
- 9) Without driver, plug and play, support hot plug
- 10)USB3.1 transfer Standard, backward compatible with USB2.0  $\!\!\!\square$  and steady Data transmission speed.
- 11)Adopt INIC3609 program.
- 12) Built-in new standard 9.5 mm, 2 MB cassette mechanism.
- 13) With RoHS, CE certification