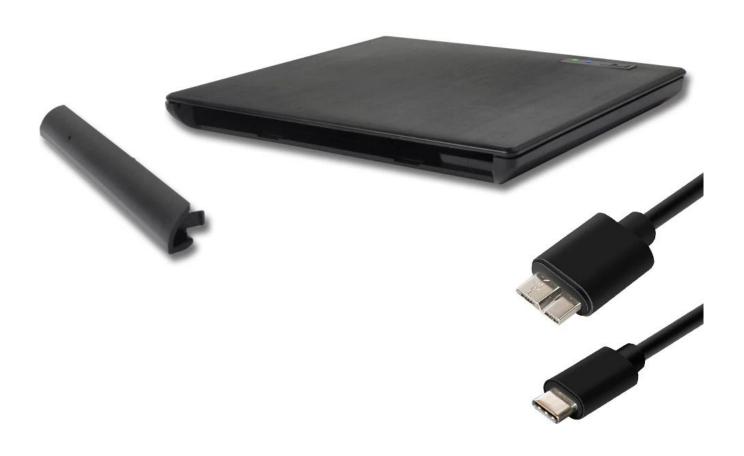

## **Product Description**

USB3.0 to Tpye-C interface External DVD Enclosure with inductive touch switch

1)Material of enclosure: ABS plastic

2)Optional colours: Black 3)Size:148.5\*150.5\*15MM

4)Weight:150g

- 5)Can be assemble the 9.5MM DVDRW/DVDRW/Combo/CDROM
- 6)Support Windows7/8, Linux, Mac 10 OS
- 7)Support 1.5 Gbps SATA interface standard, I support the highest 3.0 Gbps

SATA - II interface standards

- 8)Support sleep mode to save power
- 9) Without driver, plug and play, support hot plug
- 10)USB3.1 transfer Standard, backward compatible with USB2.0  $\!\!\!\square$  and steady Data transmission speed.
- 11)Adopt INIC3609 program.
- 12) Built-in new standard 9.5 mm, 2 MB cassette mechanism.
- 13) With RoHS, CE certification